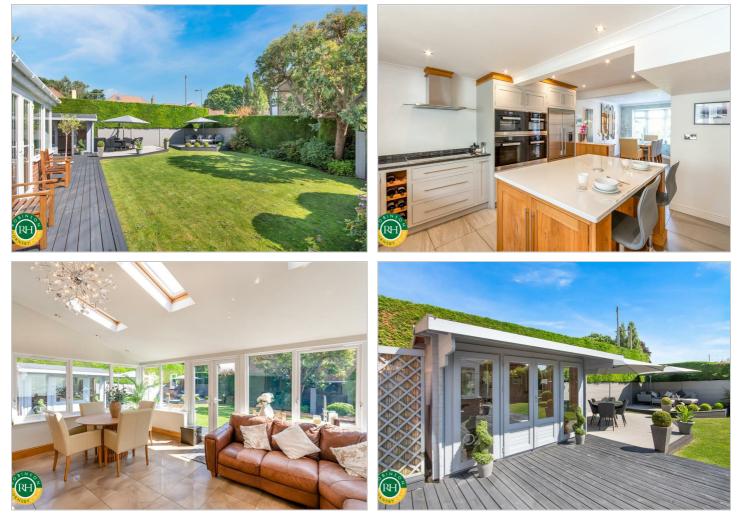

# 19 Park Avenue Sprotbrough, Doncaster, DN5 7LW Asking Price £675,000

Located within this highly desirable location, a truly outstanding 5 bedroom detached family home, with private rear gardens, double garage and further parking. Briefly comprises; entrance hall, formal lounge, large open plan living, dining kitchen, with bespoke hardwood kitchen having granite worktops with central island unit and a host of integrated appliances (including 2 Miele ovens. steam oven, microwave, induction hob and dishwasher) Access to a substantial garden room with aspect across the rear gardens. Utility room, WC.

First floor provides a master bedroom suite, with dressing room and shower room. Four further well proportioned bedrooms, independent bathroom and shower room.

Outside; garden studio suitable for gym or home office. Private seating and patio areas. Well screened rear gardens, wide driveway accesses the double garage.

This is a fine family home where viewing is advised.