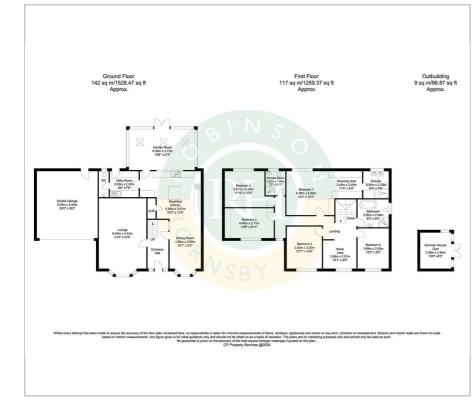

suitable for gym or home office. Private seating and patio areas. Well screened rear gardens, wide driveway accesses the double garage.

This is a fine family home where viewing is advised.

### Viewing

Please contact our Office on 01302 751616 if you wish to arrange a viewing appointment for this property or require further information.

- significantly extended and improved detached house
- offers around 2,800 sq ft of accommodation
- delightful enclosed gardens with private seating areas
- double garage and further parking
- 5 bedrooms, 3 bath / shower rooms
- large open plan living kitchen with access to garden room
- sought after location with easy access to City Centre and motorway network
- well appointed, high quality interior
- EV charge point



#### Floor Plan

#### Area Map





## Energy Efficiency Graph





These particulars, whilst believed to be accurate are set out as a general outline only for guidance and do not constitute any part of an offer or contract. Intending purchasers should not rely on them as statements of representation of fact, but must satisfy themselves by inspection or otherwise as to their accuracy. No person in this firms employment has the authority to make or give any representation or warranty in respect of the property.

Robinson Hornsby, 12 Market Place, Tickhill, Doncaster, South Yorkshire, DN11 9HT Tel: 01302 751616 Email: enquiries@robinsonhornsby.co.uk https://www.robinsonhornsby.co.uk