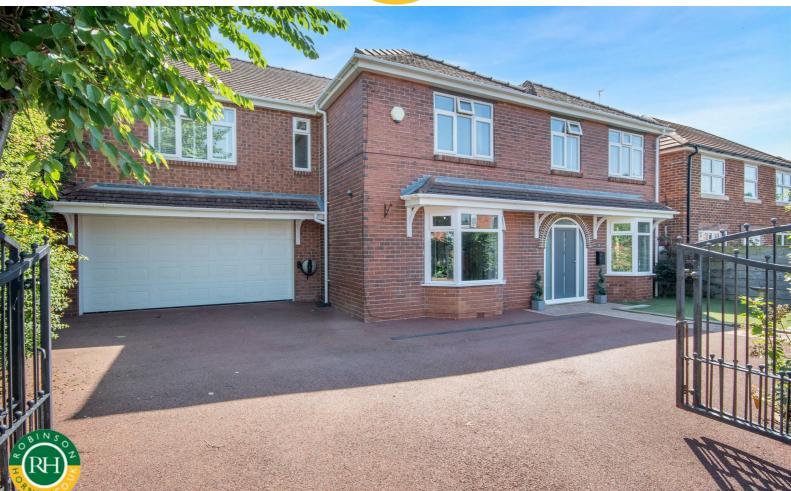

# 19 Park Avenue Sprotbrough, Doncaster, DN5 7LW Asking Price £675,000

Located within this highly desirable location, a truly outstanding 5 bedroom detached family home, with private rear gardens, double garage and further parking. Briefly comprises; entrance hall, formal lounge, large open plan living, dining kitchen, with bespoke hardwood kitchen having granite worktops with central island unit and a host of integrated appliances (including 2 Miele ovens. steam oven, microwave, induction hob and dishwasher) Access to a substantial garden room with aspect across the rear gardens. Utility room, WC.

First floor provides a master bedroom suite, with dressing room and shower room. Four further well proportioned bedrooms, independent bathroom and shower room.

Outside; garden studio suitable for gym or home office. Private seating and patio areas. Well screened rear gardens, wide driveway accesses the double garage.

This is a fine family home where viewing is advised.