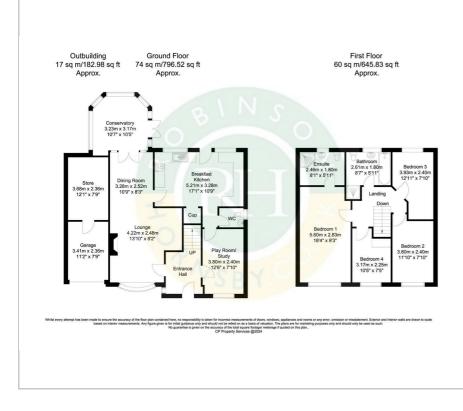

landing, four bedrooms, family bathroom with four piece suite. Outside are attractive gardens with patio area to the rear, and the front comprising of a block paved front driveway, large integral garage and laid to lawn garden. Internal viewing recommended to appreciate the size and composition on offer.

#### Four Bedrooms Detached House

- Two good sized reception rooms
- Solid Roof Conservatory
- Gas central heating
- Double Glazing
- Garage and driveway for two cars
- Local to schools and village amenities
- Access to the motorway network via the M18/ M180
- Council Tax Band D
- NO UPPER CHAIN

#### Viewing

Please contact our Office on 01302 751616 if you wish to arrange a viewing appointment for this property or require further information.

4 🚔 2 📛 2 Щ

### Floor Plan

## Area Map





# Energy Efficiency Graph





These particulars, whilst believed to be accurate are set out as a general outline only for guidance and do not constitute any part of an offer or contract. Intending purchasers should not rely on them as statements of representation of fact, but must satisfy themselves by inspection or otherwise as to their accuracy. No person in this firms employment has the authority to make or give any representation or warranty in respect of the property.

Robinson Hornsby, 12 Market Place, Tickhill, Doncaster, South Yorkshire, DN11 9HT Tel: 01302 751616 Email: enquiries@robinsonhornsby.co.uk https://www.robinsonhornsby.co.uk