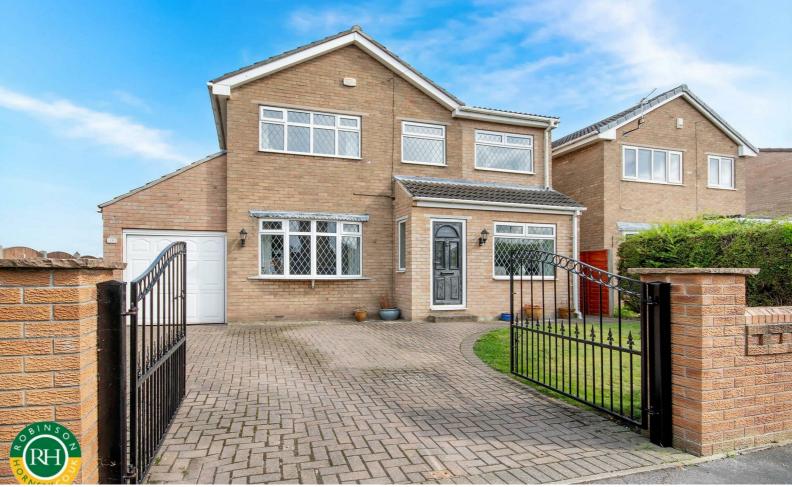

# 18 Warwick Close Hatfield Woodhouse, Doncaster, DN7 6PP £280,000

Offered with NO UPPER CHAIN is this impressive and generously proportioned four bedroom detached property is nestled in the sought after location of Hatfield Woodhouse and is well placed for access to local schools and village amenities, plus good access to the motorway network via the M18/ M180.

The property comprises; Entrance hall, spacious lounge which opens into the dining area leading to warm roof conservatory, a further reception room and a fitted kitchen with integrated cooking appliances. The second floor; landing, four bedrooms, family bathroom with four piece suite. Outside are attractive gardens with patio area to the rear, and the front comprising of a block paved front driveway, large integral garage and laid to lawn garden. Internal viewing recommended to appreciate the size and composition on offer.