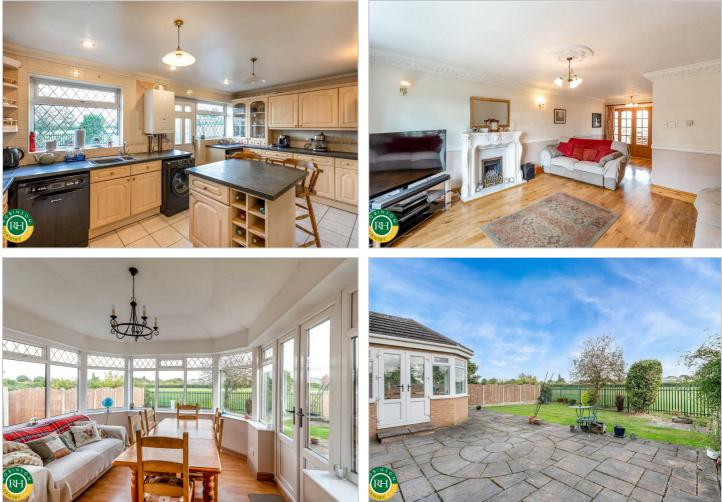

# 18 Warwick Close Hatfield Woodhouse, Doncaster, DN7 6PP £280,000

Offered with NO UPPER CHAIN is this impressive and generously proportioned four bedroom detached property is nestled in the sought after location of Hatfield Woodhouse and is well placed for access to local schools and village amenities, plus good access to the motorway network via the M18/ M180.

The property comprises; Entrance hall, spacious lounge which opens into the dining area leading to warm roof conservatory, a further reception room and a fitted kitchen with integrated cooking appliances. The second floor; landing, four bedrooms, family bathroom with four piece suite. Outside are attractive gardens with patio area to the rear, and the front comprising of a block paved front driveway, large integral garage and laid to lawn garden. Internal viewing recommended to appreciate the size and composition on offer.

#### Four Bedrooms Detached House

- Two good sized reception rooms
- Solid Roof Conservatory
- Gas central heating
- Double Glazing
- Garage and driveway for two cars
- Local to schools and village amenities
- Access to the motorway network via the M18/ M180
- Council Tax Band D
- NO UPPER CHAIN