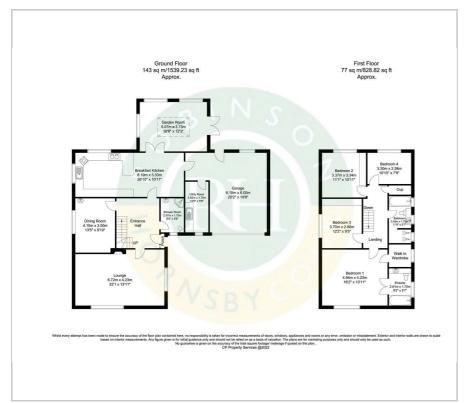

bedrooms and family bathroom. Outside; landscaped gardens to the front with driveway providing ample off road parking and rear patio area with private established gardens. Located close to reputable schools and offering spacious accommodation this fantastic family property must be viewed.

- Detached house
- Four good sized bedrooms
- Lounge & Sitting room/dining room
- Stunning garden room extension
- Open plan kitchen/diner with a range of integrated appliances
- Utility room
- Master bedroom with walk in wardrobe & en suite
- Ample off road parking & garage
- Well presented throughout
- No onward chain

### Viewing

Please contact our Office on 01302 751616 if you wish to arrange a viewing appointment for this property or require further information.











### Floor Plan Area Map



# Tickhill Au(M) Map data ©2024

### **Energy Efficiency Graph**













These particulars, whilst believed to be accurate are set out as a general outline only for guidance and do not constitute any part of an offer or contract. Intending purchasers should not rely on them as statements of representation of fact, but must satisfy themselves by inspection or otherwise as to their accuracy. No person in this firms employment has the authority to make or give any representation or warranty in respect of the property.