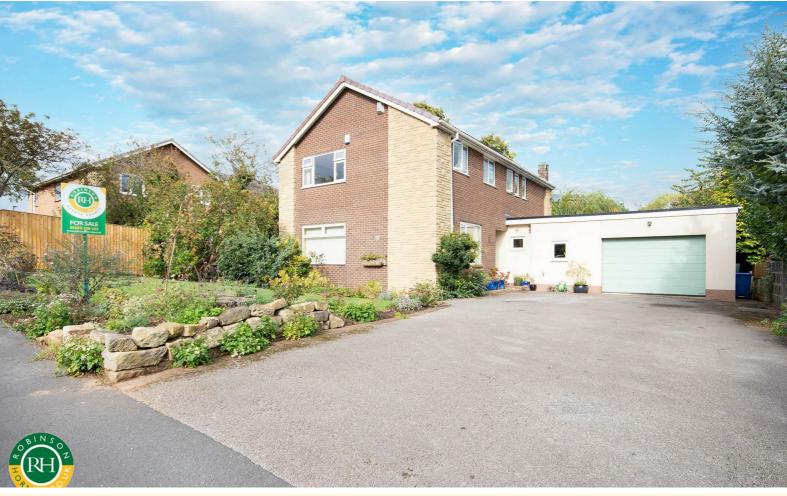

# 11a Lumley Drive

Tickhill, Doncaster, DN11 9QD

## Offers In The Region Of £575,000

A well presented 4 bedroom detached family home ideally located on a sought after roadway close to the excellent local amenities within Tickhill. The property briefly comprises; reception hallway, shower room, sitting room/formal dining room, lounge, open plan dining kitchen fitted with a wide range of integrated appliances, including 3 oven gas AGA, stunning garden room extension, integrated double garage with utility room. 1st floor; master bedroom with walk in wardrobe and en suite bathroom, three further good sized bedrooms and family bathroom. Outside; landscaped gardens to the front with driveway providing ample off road parking and rear patio area with private established gardens. Located close to reputable schools and offering spacious accommodation this fantastic family property must be viewed.