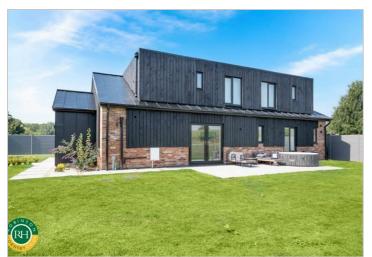

# Beawood House Great North Road Bawtry, Doncaster, DN10 6DF

# Asking Price £750,000

A stunning and unique detached property offering open plan, modern living within a tranquil environment occupying an enviable plot. Set back from the main road occupying with the advantage of an additional 1.7 acres to the rear of the property ideal for equestrian use or pure enjoyment of space and privacy.

Built to a high specification, the inviting accommodation offers show home decor coupled with a versatile layout. Upon entering the main entrance you are greeted by a modern kitchen with central island featuring a host of appliances with a thoughtful walk in utility area, a seamless flow leads through to a living area with French doors out to the patio area ideal for garden furniture. Two double bedrooms lie at the opposite end of the living space, one featuring a luxurious ensuite and the other a walk in wardrobe. To the ground floor basement there is a generous 1100 sq ft of living space, family room, play room and a gym/home office aswell as a shower room with laundry room opposite. The first floor offers a principal suite with oversized windows enjoying views over the gardens, walk in wardrobe and luxurious bathroom, further bedroom with walk in wardrobe and useful store. Outside there is ample parking for several vehicles together with surrounding gardens with terrace.