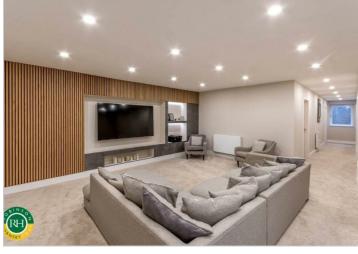

Built to a high specification, the inviting accommodation offers show home decor coupled with a versatile layout. Upon entering the main entrance you are greeted by a modern kitchen with central island featuring a host of appliances with a thoughtful walk in utility area, a seamless flow leads through to a living area with French doors out to the patio area ideal for garden furniture. Two double bedrooms lie at the opposite end of the living space, one featuring a luxurious ensuite and the other a walk in wardrobe. To the ground floor basement there is a generous 1100 sq ft of living space, family room, play room and a gym/home office aswell as a shower room with laundry room opposite. The first floor offers a principal suite with oversized windows enjoying views over the gardens, walk in wardrobe and luxurious bathroom, further bedroom with walk in wardrobe and useful store. Outside there is ample parking for several vehicles together with surrounding gardens with terrace.