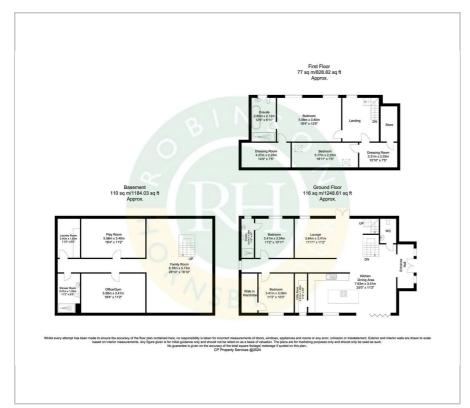

## Floor Plan Area Map

Built to a high specification, the inviting accommodation offers show home decor coupled with a versatile layout. Upon entering the main entrance you are greeted by a modern kitchen with central island featuring a host of appliances with a thoughtful walk in utility area, a seamless flow leads through to a living area with French doors out to the patio area ideal for garden furniture. Two double bedrooms lie at the opposite end of the living space, one featuring a luxurious ensuite and the other a walk in wardrobe. To the ground floor basement there is a generous 1100 sq ft of living space, family room, play room and a gym/home office aswell as a shower room with laundry room opposite. The first floor offers a principal suite with oversized windows enjoying views over the gardens, walk in wardrobe and luxurious bathroom, further bedroom with walk in wardrobe and useful store. Outside there is ample parking for several vehicles together with surrounding gardens with terrace.

- Delightful family home arranged over 3 floors
- Offering over 3000 sq ft of living accommodation
- Open plan modern living area with fitted kitchen and central island
- Luxurious bathroom and ensuites with quality sanitaryware
- Versatile layout, featuring a playroom aswell as an office/gym
- 1.7 Acres of adjoining land ideal for equestrian use
- Private driveway with ample parking for several cars
- Reputable schools closeby
- Sought after location of Bawtry
- Amenities including boutique shops and restaurants nearby