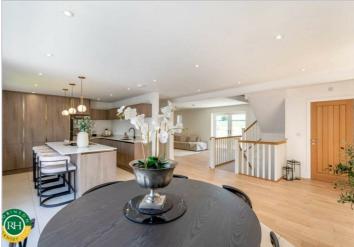

Built to a high specification, the inviting accommodation offers show home decor coupled with a versatile layout. Upon entering the main entrance you are greeted by a modern kitchen with central island featuring a host of appliances with a thoughtful walk in utility area, a seamless flow leads through to a living area with French doors out to the patio area ideal for garden furniture. Two double bedrooms lie at the opposite end of the living space, one featuring a luxurious ensuite and the other a walk in wardrobe. To the ground floor basement there is a generous 1100 sq ft of living space, family room, play room and a gym/home office aswell as a shower room with laundry room opposite. The first floor offers a principal suite with oversized windows enjoying views over the gardens, walk in wardrobe and luxurious bathroom, further bedroom with walk in wardrobe and useful store. Outside there is ample parking for several vehicles together with surrounding gardens with terrace.