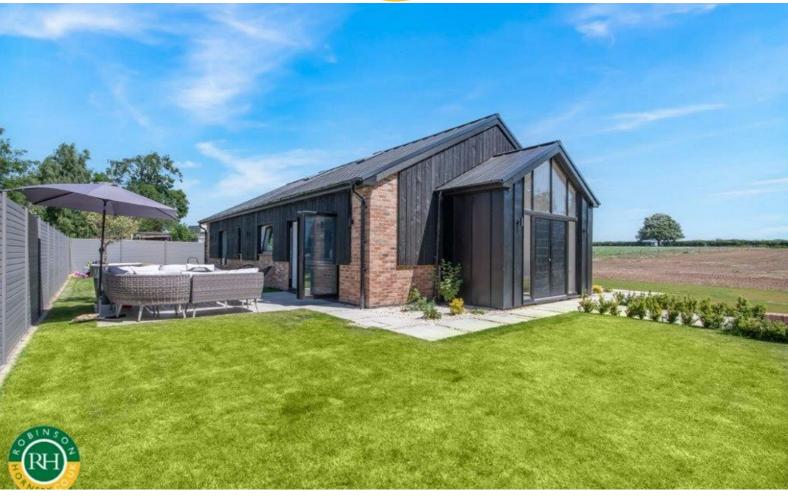

# Beawood House Great North Road Bawtry, Doncaster, DN10 6DF

# Asking Price £750,000

A stunning and unique detached property offering open plan, modern living within a tranquil environment occupying an enviable plot. Set back from the main road occupying with the advantage of an additional 1.7 acres to the rear of the property ideal for equestrian use or pure enjoyment of space and privacy.

Built to a high specification, the inviting accommodation offers show home decor coupled with a versatile layout. Upon entering the main entrance you are greeted by a modern kitchen with central island featuring a host of appliances with a thoughtful walk in utility area, a seamless flow leads through to a living area with French doors out to the patio area ideal for garden furniture. Two double bedrooms lie at the opposite end of the living space, one featuring a luxurious ensuite and the other a walk in wardrobe. To the ground floor basement there is a generous 1100 sq ft of living space, family room, play room and a gym/home office aswell as a shower room with laundry room opposite. The first floor offers a principal suite with oversized windows enjoying views over the gardens, walk in wardrobe and luxurious bathroom, further bedroom with walk in wardrobe and useful store. Outside there is ample parking for several vehicles together with surrounding gardens with terrace.