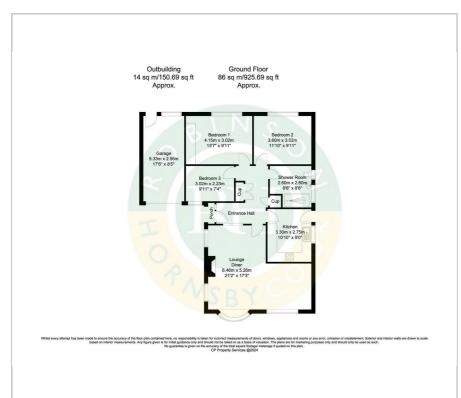

#### Floor Plan Area Map

## Asking Price £375,000

Sold with no onward chain, a rare opportunity has arisen to purchase this stunning 3 bedroom bungalow occupying an enviable cul de sac position, just off Park Avenue within Sprotbrough village. The spacious accommodation comprises: light and airy hallway, lounge/dining room with bow window to the front and kitchen with integrated appliances. Master bedroom, two further bedrooms, and a family bathroom with the convenience of a walk-in shower. Outside the bungalow occupies a generous plot with maintained gardens to the front, driveway and garage. Gated access to either side of the bungalow leads to the private rear garden with patio and lawned area. Early viewing is highly recommended.