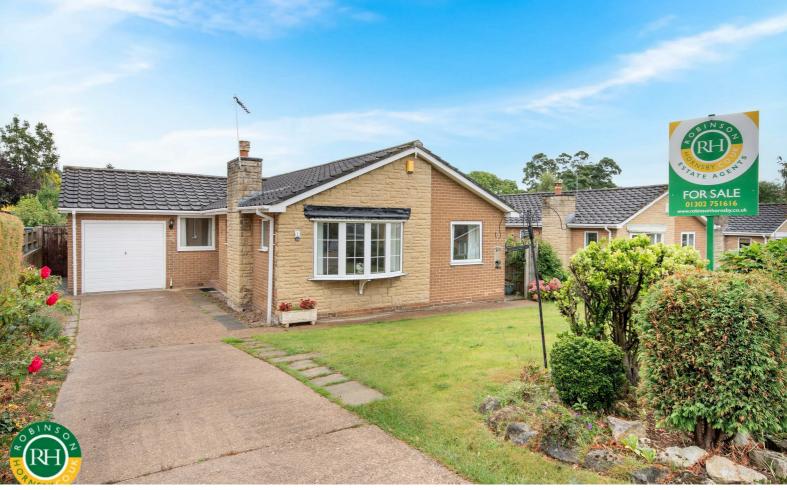

# 1 Lounde Close

Sprotbrough, Doncaster, DN5 7ND

## Asking Price £375,000

Sold with no onward chain, a rare opportunity has arisen to purchase this stunning 3 bedroom bungalow occupying an enviable cul de sac position, just off Park Avenue within Sprotbrough village. The spacious accommodation comprises: light and airy hallway, lounge/dining room with bow window to the front and kitchen with integrated appliances. Master bedroom, two further bedrooms, and a family bathroom with the convenience of a walk-in shower. Outside the bungalow occupies a generous plot with maintained gardens to the front, driveway and garage. Gated access to either side of the bungalow leads to the private rear garden with patio and lawned area. Early viewing is highly recommended.

- Detached bungalow
- Three bedrooms
- Lounge/dining room
- Garage and private driveway
- Gas central heating
- Double glazing
- Council Tax Band D
- Situated in a quiet cul-de-sac
- Sought after location in the village of Spotborough
- NO ONWARD CHAIN