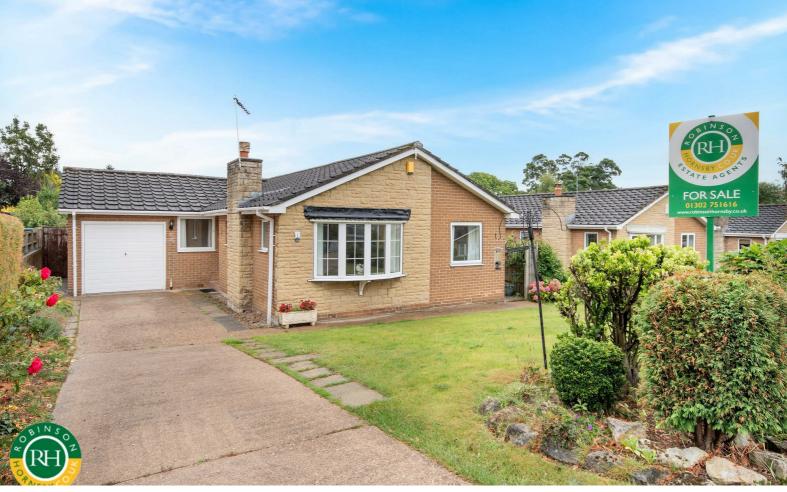

# 1 Lounde Close

Sprotbrough, Doncaster, DN5 7ND

# Asking Price £380,000

Sold with no onward chain, a rare opportunity has arisen to purchase this stunning 3 bedroom bungalow occupying an enviable cul de sac position, just off Park Avenue within Sprotbrough village. The spacious accommodation comprises: light and airy hallway, lounge/dining room with bow window to the front and kitchen with integrated appliances. Master bedroom, two further bedrooms, and a family bathroom with the convenience of a walk-in shower. Outside the bungalow occupies a generous plot with maintained gardens to the front, driveway and garage. Gated access to either side of the bungalow leads to the private rear garden with patio and lawned area. Early viewing is highly recommended.

- Detached bungalow
- Three bedrooms
- Lounge/dining room
- Garage and private driveway
- Gas central heating
- Double glazing
- Council Tax Band D
- Situated in a quiet cul-de-sac
- Sought after location in the village of Spotborough
- NO ONWARD CHAIN