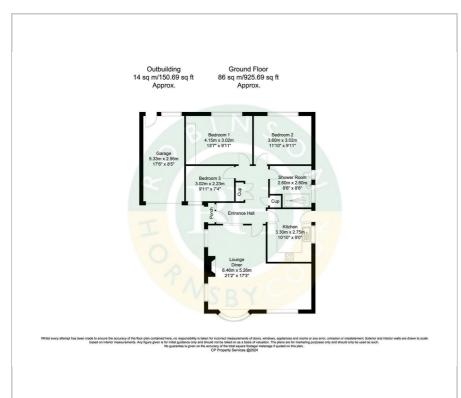

appliances. Master bedroom, two further bedrooms, and a family bathroom with the convenience of a walk-in shower. Outside the bungalow occupies a generous plot with maintained gardens to the front, driveway and garage. Gated access to either side of the bungalow leads to the private rear garden with patio and lawned area. Early viewing is highly recommended.

- Detached bungalow
- Three bedrooms
- Lounge/dining room
- Garage and private driveway
- Gas central heating
- Double glazing
- Council Tax Band D
- Situated in a quiet cul-de-sac
- Sought after location in the village of Spotborough
- NO ONWARD CHAIN

## Viewing

Please contact our Office on 01302 751616 if you wish to arrange a viewing appointment for this property or require further information.









#### Floor Plan Area Map





### **Energy Efficiency Graph**













These particulars, whilst believed to be accurate are set out as a general outline only for guidance and do not constitute any part of an offer or contract. Intending purchasers should not rely on them as statements of representation of fact, but must satisfy themselves by inspection or otherwise as to their accuracy. No person in this firms employment has the authority to make or give any representation or warranty in respect of the property.