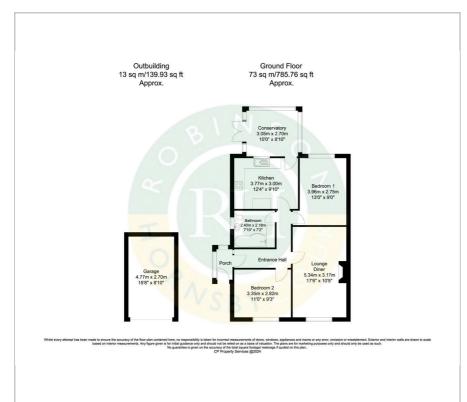

, Doncaster, DN11 8SJ Offers Over £160,000

A fantastic opportunity to purchase a delightful two double bedroom semi detached bungalow occupying a delightful corner cul de sac position. The property in brief comprises; inviting entrance porch, hallway, spacious lounge/dining room, modern fitted kitchen, conservatory extension, two good sized bedrooms and contemporary family bathroom with white suite. Outside; driveway and detached garage to the front and private enclosed rear garden. Ideally located on a quiet cul de sac lying close to local amenities and transport links early viewing is highly recommended.

### Viewing

Please contact our Office on 01302 751616 if you wish to arrange a viewing appointment for this property or require further information.









### Floor Plan Area Map



# Bircotes Bircotes Map data ©2024

## **Energy Efficiency Graph**













These particulars, whilst believed to be accurate are set out as a general outline only for guidance and do not constitute any part of an offer or contract. Intending purchasers should not rely on them as statements of representation of fact, but must satisfy themselves by inspection or otherwise as to their accuracy. No person in this firms employment has the authority to make or give any representation or warranty in respect of the property.