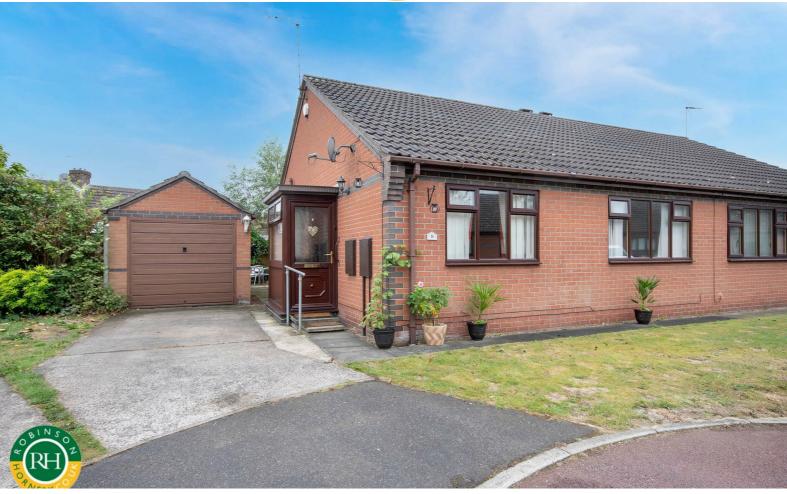

# 8 Whitehouse Court Bircotes, Doncaster, DN11 8SJ Offers Over £160,000

A fantastic opportunity to purchase a delightful two double bedroom semi detached bungalow occupying a delightful corner cul de sac position. The property in brief comprises; inviting entrance porch, hallway, spacious lounge/dining room, modern fitted kitchen, conservatory extension, two good sized bedrooms and contemporary family bathroom with white suite. Outside; driveway and detached garage to the front and private enclosed rear garden. Ideally located on a quiet cul de sac lying close to local amenities and transport links early viewing is highly recommended.