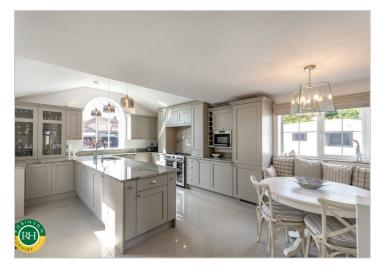

# 46 Ravenfield Road Armthorpe, Doncaster, DN3 3RU Asking Price £275,000

Positioned at the head of the cul de sac, enjoying a private plot, this superb semi detached bungalow has been extended and upgraded to extremely high standards throughout, and is well worthy of inspection. The accommodation, which extends to around 1200 sq ft, briefly comprises of; reception hall, superb breakfast kitchen, with built in seating area, large island unit and an extensive range of integrated appliances. The dining area gives access to an open plan lounge with generous garden room overlooking the secluded rear garden. The ground floor is completed with 3 bedrooms and a luxury bathroom, with free standing bath and walk in shower. The 1st floor provides occasional further accommodation, suitable for dressing room or study (accessed from Bedroom 1)