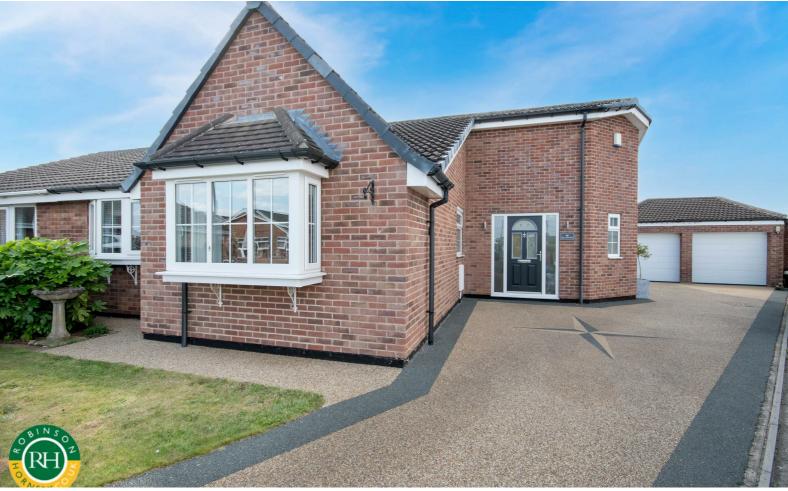

# 46 Ravenfield Road Armthorpe, Doncaster, DN3 3RU Asking Price £275,000

Positioned at the head of the cul de sac, enjoying a private plot, this superb semi detached bungalow has been extended and upgraded to extremely high standards throughout, and is well worthy of inspection. The accommodation, which extends to around 1200 sq ft, briefly comprises of; reception hall, superb breakfast kitchen, with built in seating area, large island unit and an extensive range of integrated appliances. The dining area gives access to an open plan lounge with generous garden room overlooking the secluded rear garden. The ground floor is completed with 3 bedrooms and a luxury bathroom, with free standing bath and walk in shower. The 1st floor provides occasional further accommodation, suitable for dressing room or study (accessed from Bedroom 1)

Outside; private seating area, and low maintenance, well screened gardens. Front garden, wide driveway provides off road parking, which in turn leads to double garage.

- outstanding semi detached bungalow in very popular setting
- significantly extended to provide around 1200 sq ft of accommodation
- key features include superb fitted breakfast kitchen and luxury bathroom
- large driveway and double garage gives space for several vehicles
- presented to very high standards throughout
- easy access to the wide ranging facilities within Armthorpe
- close to motorway network
- viewing very strongly advised