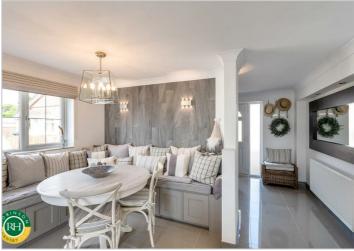

# 46 Ravenfield Road Armthorpe, Doncaster, DN3 3RU Asking Price £275,000

Positioned at the head of the cul de sac, enjoying a private plot, this superb semi detached bungalow has been extended and upgraded to extremely high standards throughout, and is well worthy of inspection. The accommodation, which extends to around 1200 sq ft, briefly comprises of; reception hall, superb breakfast kitchen, with built in seating area, large island unit and an extensive range of integrated appliances. The dining area gives access to an open plan lounge with generous garden room overlooking the secluded rear garden. The ground floor is completed with 3 bedrooms and a luxury bathroom, with free standing bath and walk in shower. The 1st floor provides occasional further accommodation, suitable for dressing room or study (accessed from Bedroom 1)

Outside; private seating area, and low maintenance, well screened gardens. Front garden, wide driveway provides off road parking, which in turn leads to double garage.

- outstanding semi detached bungalow in very popular setting
- significantly extended to provide around 1200 sq ft of accommodation
- key features include superb fitted breakfast kitchen and luxury bathroom
- large driveway and double garage gives space for several vehicles
- presented to very high standards throughout
- easy access to the wide ranging facilities within Armthorpe
- close to motorway network
- viewing very strongly advised