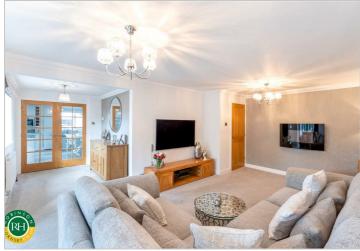

# 46 Ravenfield Road Armthorpe, Doncaster, DN3 3RU Asking Price £275,000

Positioned at the head of the cul de sac, enjoying a private plot, this superb semi detached bungalow has been extended and upgraded to extremely high standards throughout, and is well worthy of inspection. The accommodation, which extends to around 1200 sq ft, briefly comprises of; reception hall, superb breakfast kitchen, with built in seating area, large island unit and an extensive range of integrated appliances. The dining area gives access to an open plan lounge with generous garden room overlooking the secluded rear garden. The ground floor is completed with 3 bedrooms and a luxury bathroom, with free standing bath and walk in shower. The 1st floor provides occasional further accommodation, suitable for dressing room or study (accessed from Bedroom 1)

Outside; private seating area, and low maintenance, well screened gardens. Front garden, wide driveway provides off road parking, which in turn leads to double garage.

- outstanding semi detached bungalow in very popular setting
- significantly extended to provide around 1200 sq ft of accommodation
- key features include superb fitted breakfast kitchen and luxury bathroom
- large driveway and double garage gives space for several vehicles
- presented to very high standards throughout
- easy access to the wide ranging facilities within Armthorpe
- close to motorway network
- viewing very strongly advised