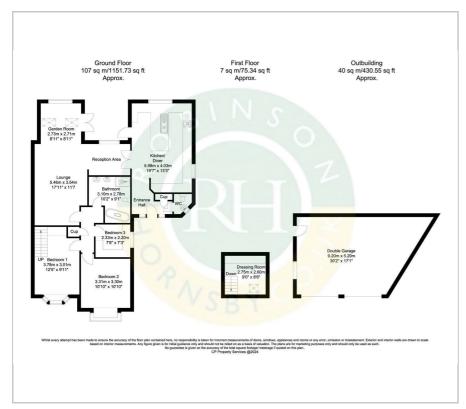

## Floor Plan Area Map

# 46 Ravenfield Road Armthorpe, Doncaster, DN3 3RU Asking Price £275,000

Positioned at the head of the cul de sac, enjoying a private plot, this superb semi detached bungalow has been extended and upgraded to extremely high standards throughout, and is well worthy of inspection. The accommodation, which extends to around 1200 sq ft, briefly comprises of; reception hall, superb breakfast kitchen, with built in seating area, large island unit and an extensive range of integrated appliances. The dining area gives access to an open plan lounge with generous garden room overlooking the secluded rear garden. The ground floor is completed with 3 bedrooms and a luxury bathroom, with free standing bath and walk in shower. The 1st floor provides occasional further accommodation, suitable for dressing room or study (accessed from Bedroom 1)