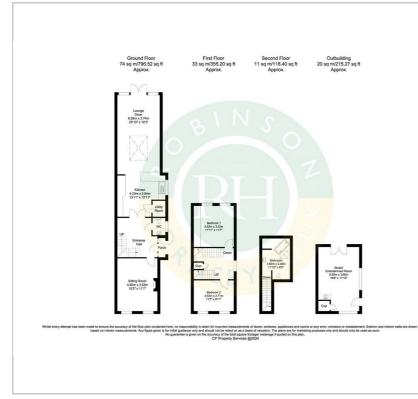

en Room / studio, ideal for leisure purposes or those wishing to work from home.

A further area of land to the rear of the existing gardens is available by separate negotiation.

### Viewing

Please contact our Office on 01302 751616 if you wish to arrange a viewing appointment for this property or require further information.

- high quality semi detached house on large, private plot
- contemporary styled open plan living
- easy walk to local facilities within the village
- substantial garden room
- off road car parking
- good access to the City Centre, mainline rail and motorway links
- further land available by separate negotiation
- viewing recommended to fully appreciate
- planning approved for 1st floor extension to rear (to create master bedroom)



#### Floor Plan

#### Area Map





## Energy Efficiency Graph





These particulars, whilst believed to be accurate are set out as a general outline only for guidance and do not constitute any part of an offer or contract. Intending purchasers should not rely on them as statements of representation of fact, but must satisfy themselves by inspection or otherwise as to their accuracy. No person in this firms employment has the authority to make or give any representation or warranty in respect of the property.

Robinson Hornsby, 12 Market Place, Tickhill, Doncaster, South Yorkshire, DN11 9HT Tel: 01302 751616 Email: enquiries@robinsonhornsby.co.uk https://www.robinsonhornsby.co.uk