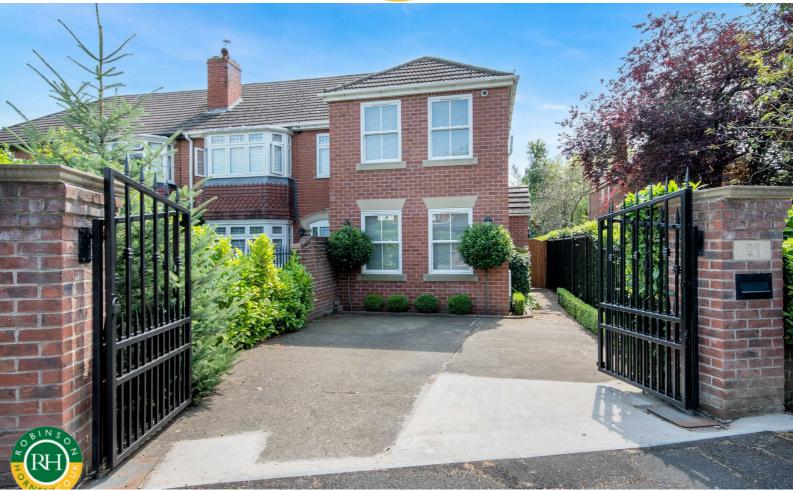

# 21 Park Drive Sprotbrough, Doncaster, DN5 7LA Asking Price £350,000

Located close to central Sprotbrough, within this exclusive location, a particularly well appointed semi detached house enjoying extensive, private rear gardens. The individually designed accommodation briefly comprises of; large reception hall, sitting room, open plan rear living accommodation, including fitted kitchen with integrated appliances, and well proportioned living / dining room enjoying an aspect across the rear grounds.

1st floor provides two good sized bedrooms with the well appointed bathroom being located to the 2nd floor.

Outside; off road parking to the front. Large rear grounds, including private patio and substantial Garden Room / studio, ideal for leisure purposes or those wishing to work from home.

### Viewing

Please contact our Office on 01302 751616 if you wish to arrange a viewing appointment for this property or require further information.

- high quality semi detached house on large, private plot
- contemporary styled open plan living
- easy walk to local facilities within the village
- substantial garden room
- off road car parking
- good access to the City Centre, mainline rail and motorway links
- further land available by separate negotiation
- viewing recommended to fully appreciate
- planning approved for 1st floor extension to rear (to create master bedroom)