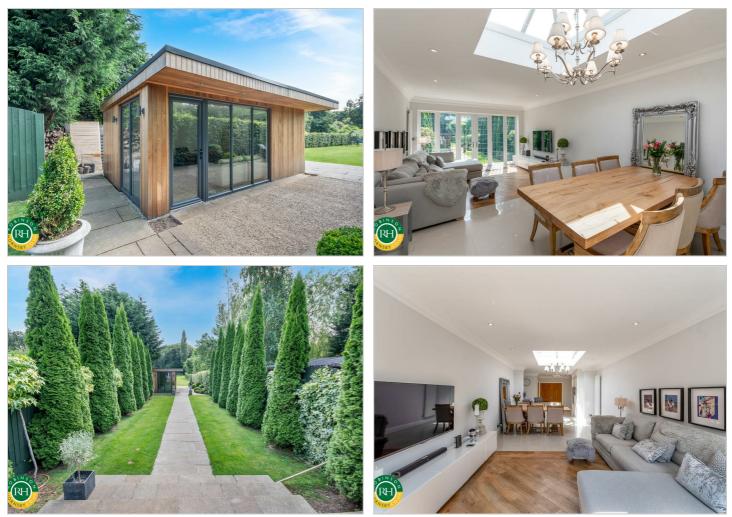

1st floor provides two good sized bedrooms with the well appointed bathroom being located to the 2nd floor.

Outside; off road parking to the front. Large rear grounds, including private patio and substantial Garden Room / studio, ideal for leisure purposes or those wishing to work from home.

### Viewing

Please contact our Office on 01302 751616 if you wish to arrange a viewing appointment for this property or require further information.

- high quality semi detached house on large, private plot
- contemporary styled open plan living
- easy walk to local facilities within the village
- substantial garden room
- off road car parking
- good access to the City Centre, mainline rail and motorway links
- further land available by separate negotiation
- viewing recommended to fully appreciate
- planning approved for 1st floor extension to rear (to create master bedroom)