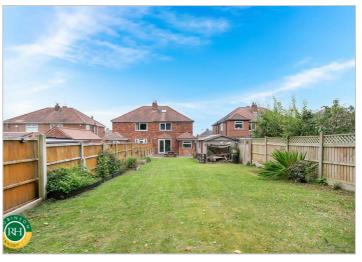

Outside; delightful, extensive rear grounds, being mainly lawned, with a good degree of privacy and secluded patio. To the front is a generous parking area and detached garage.

- extended semi detached home in very popular setting
- large , private gardens
- ample parking and detached garage
- 2 reception rooms
- contemporary styled interior with modern kitchen and bathroom
- easy access to A1
- local amenities close by
- well worthy of inspection