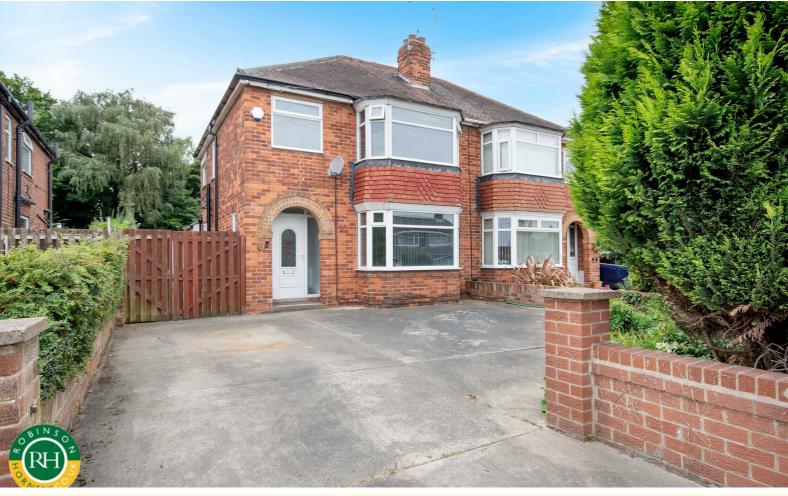

# 19 Mill Lane

Warmsworth, Doncaster, DN4 9RG

## Asking Price £220,000

Welcome to this characterful property, located in the ever popular location of Warmsworth. Positioned within extensive lawned grounds, the property has a contemporary feel throughout, and benefits from rear extension, providing a larger kitchen.

Outside; delightful, extensive rear grounds, being mainly lawned, with a good degree of privacy and secluded patio. To the front is a generous parking area and detached garage.

- extended semi detached home in very popular setting
- large , private gardens
- ample parking and detached garage
- 2 reception rooms
- contemporary styled interior with modern kitchen and bathroom
- easy access to A1
- local amenities close by
- well worthy of inspection