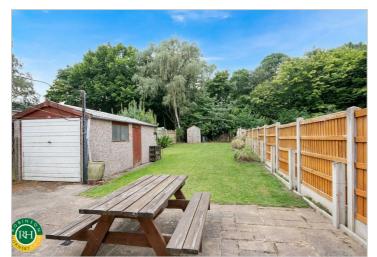

Outside; delightful, extensive rear grounds, being mainly lawned, with a good degree of privacy and secluded patio. To the front is a generous parking area and detached garage.

- extended semi detached home in very popular setting
- large , private gardens
- ample parking and detached garage
- 2 reception rooms
- contemporary styled interior with modern kitchen and bathroom
- easy access to A1
- local amenities close by
- well worthy of inspection