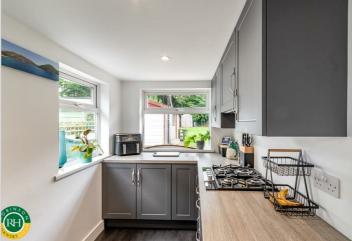

Briefly comprises; reception hall, 2 generous reception rooms, the dining room featuring a multi fuel burner. Extended, well appointed kitchen, with integrated appliances.

1st floor provides 3 bedrooms and modern bathroom, with 4 piece suite which includes large walk in shower. The attic space has been converted to provide occasional further accommodation.