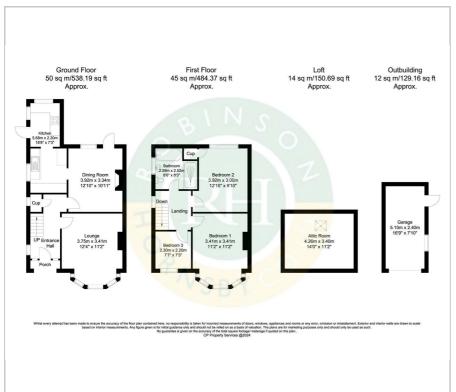

Briefly comprises; reception hall, 2 generous reception rooms, the dining room featuring a multi fuel burner. Extended, well appointed kitchen, with integrated appliances.

1st floor provides 3 bedrooms and modern bathroom, with 4 piece suite which includes large walk in shower. The attic space has been converted to provide occasional further accommodation.

Outside; delightful, extensive rear grounds, being mainly lawned, with a good degree of privacy and secluded patio. To the front is a generous parking area and detached garage.

- extended semi detached home in very popular setting
- large , private gardens
- ample parking and detached garage
- 2 reception rooms
- contemporary styled interior with modern kitchen and bathroom
- easy access to A1
- local amenities close by
- well worthy of inspection

### Floor Plan Area Map