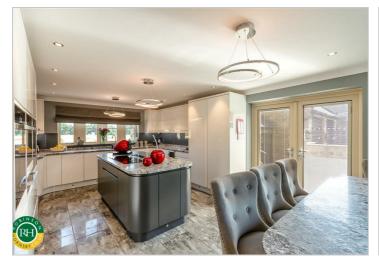

Built in 2009, this home exudes modern elegance while maintaining a cosy cottage feel. The recent renovation has elevated this property to a high standard, presenting a beautifully appointed interior that is sure to impress. One of the standout features of this property is its stunning open aspect views, providing a picturesque backdrop for everyday living. Situated in an exclusive cul-de-sac position with entry gates, privacy and security are guaranteed. Parking will never be an issue with space for several vehicles, along with a detached double garage featuring electric doors. Whether you're a car enthusiast or simply have a growing family, this home caters to your needs. If you're in search of a property that seamlessly blends modern luxury with traditional charm, look no further. This detached cottage on Doncaster Road is a rare find that offers both style and comfort in a desirable location.

- Executive detached stone built property
- Five good sized bedrooms
- Renovated and appointed to a high specification throughout
- Stunning open aspect views
- Exclusive private development
- Set over three floors
- Three reception rooms offering flexible, spacious accommodation
- Surrounding gardens
- Ample off road parking and detached double garage
- Beautifully presented throughout and must be viewed