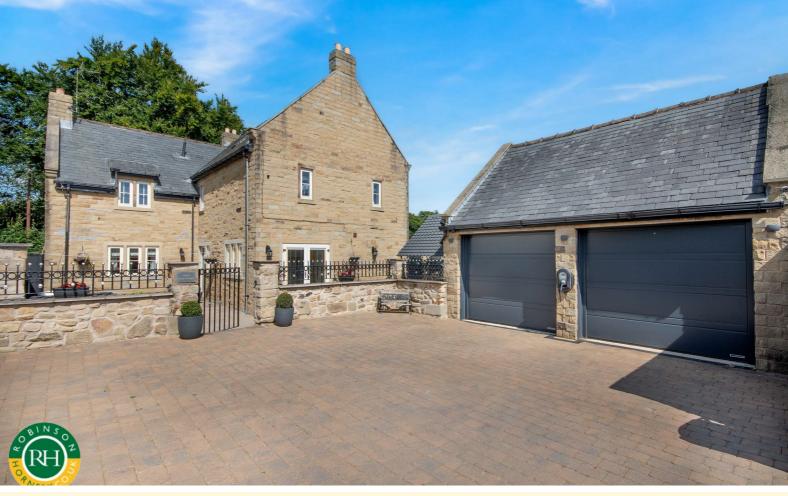

# Melton Stone Cottage Doncaster Road

High Melton, Doncaster, DN5 7SY

## Offers Around £750,000

Nestled in the charming village of High Melton, Doncaster, this executive detached stone-built cottage is a true gem. Boasting three reception rooms, five bedrooms, and three bathrooms, this property offers ample space for comfortable living.

Built in 2009, this home exudes modern elegance while maintaining a cosy cottage feel. The recent renovation has elevated this property to a high standard, presenting a beautifully appointed interior that is sure to impress. One of the standout features of this property is its stunning open aspect views, providing a picturesque backdrop for everyday living. Situated in an exclusive cul-de-sac position with entry gates, privacy and security are guaranteed. Parking will never be an issue with space for several vehicles, along with a detached double garage featuring electric doors. Whether you're a car enthusiast or simply have a growing family, this home caters to your needs. If you're in search of a property that seamlessly blends modern luxury with traditional charm, look no further. This detached cottage on Doncaster Road is a rare find that offers both style and comfort in a desirable location.

- Executive detached stone built property
- Five good sized bedrooms
- Renovated and appointed to a high specification throughout
- Stunning open aspect views
- Exclusive private development
- Set over three floors
- Three reception rooms offering flexible, spacious accommodation
- Surrounding gardens
- Ample off road parking and detached double garage
- Beautifully presented throughout and must be viewed