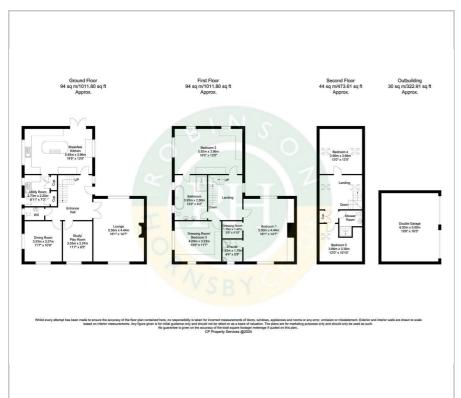

property that seamlessly blends modern luxury with traditional charm, look no further. This detached cottage on Doncaster Road is a rare find that offers both style and comfort in a desirable location.

- Executive detached stone built property
- Five good sized bedrooms
- Renovated and appointed to a high specification throughout
- Stunning open aspect views
- Exclusive private development
- Set over three floors
- Three reception rooms offering flexible, spacious accommodation
- Surrounding gardens
- Ample off road parking and detached double garage
- Beautifully presented throughout and must be viewed

### Viewing

Please contact our Office on 01302 751616 if you wish to arrange a viewing appointment for this property or require further information.











### Floor Plan Area Map



# High elton Cadeby In Assures In Map data ©2024 Google

### **Energy Efficiency Graph**













These particulars, whilst believed to be accurate are set out as a general outline only for guidance and do not constitute any part of an offer or contract. Intending purchasers should not rely on them as statements of representation of fact, but must satisfy themselves by inspection or otherwise as to their accuracy. No person in this firms employment has the authority to make or give any representation or warranty in respect of the property.