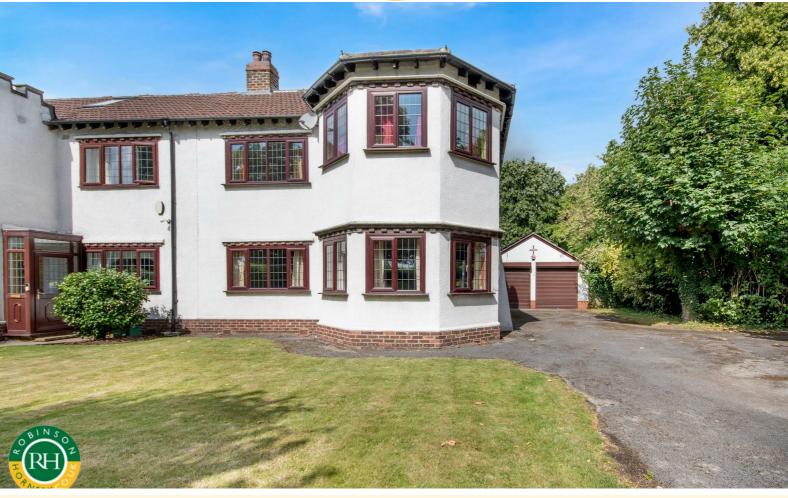

# 27 The Grove

Wheatley Hills, Doncaster, DN2 5SA

# Asking Price £300,000

Welcome to this charming property that offers a fantastic opportunity for those looking to invest in a home with character and potential. The property comprises of; two reception rooms, four bedrooms, and a bathroom, providing ample space for a growing family. One of the features of this property is the benefit of solar panels, offering an ecofriendly and cost-effective way to power your home

Situated within this highly regarded residential area, this property is set in time with period features that add a touch of history to the home. While it requires refurbishment, this presents the perfect chance for you to put your own stamp on the property. The property is conveniently situated within easy access of local amenities including schools, shops, Doncaster Royal Infirmary and the Town Centre.

- Two reception rooms
- Four bedrooms
- Larger than average detached double garage
- Period Features
- Investment oppourtunity
- Solar Panels
- Close to Grove Park
- Walking distance to Doncaster Royal Infirmary
- Freehold
- Council Tax Band D