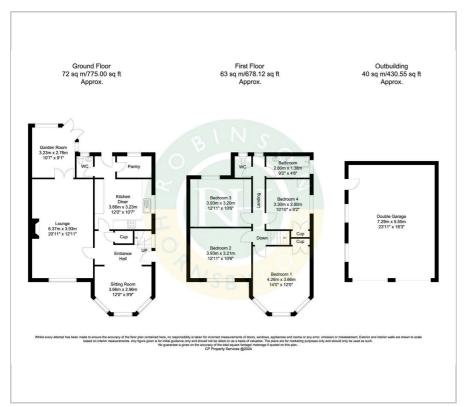

# Asking Price £300,000

Welcome to this charming property that offers a fantastic opportunity for those looking to invest in a home with character and potential. The property comprises of; two reception rooms, four bedrooms, and a bathroom, providing ample space for a growing family. One of the features of this property is the benefit of solar panels, offering an ecofriendly and cost-effective way to power your home

Situated within this highly regarded residential area, this property is set in time with period features that add a touch of history to the home. While it requires refurbishment, this presents the perfect chance for you to put your own stamp on the property. The property is conveniently situated within easy access of local amenities including schools, shops, Doncaster Royal Infirmary and the Town Centre.