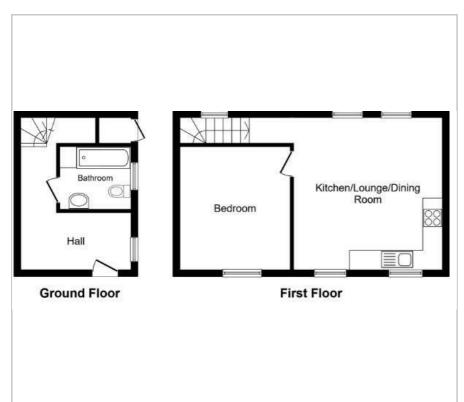

### Floor Plan Area Map

Don't miss out on the opportunity to make this lovely townhouse your new home. Book a viewing today!

- modern one bedroom townhouse on sought after development
- well presented throughout
- pleasant open aspect to the rear
- off road parking for 2 vehicles, integral external store
- ground floor bathroom and utility room, living space to first floor
- easy access to local shopping facilities
- good motorway access
- viewing advised