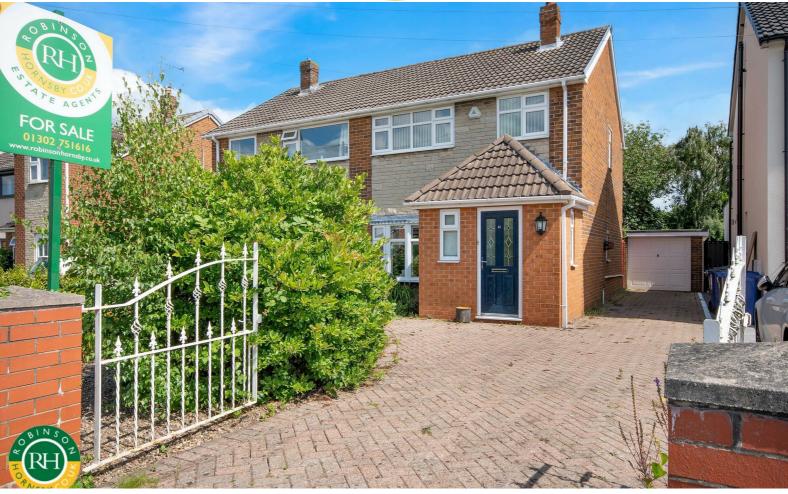

# 44 Wong Lane

Tickhill, Doncaster, DN11 9NX

# Guide Price £245,000

Situated on a sought after roadway within Tickhill is this EXTENDED three bedroom semi detached house which is offered for sale with NO ONWARD CHAIN. The property in brief comprises; entrance hallway, cloaks/WC, lounge/dining room, fitted kitchen, three bedrooms and family bathroom. Outside; ample off road parking to the front, detached garage and large private enclosed rear garden. Ideally located close to amenities and reputable schools within Tickhill this fantastic family property is priced to allow for some further modernisation and must be viewed to be appreciated.

- Semi detached house
- Three bedrooms
- Spacious lounge/dining room
- Fitted kitchen
- Extended porch
- Driveway and detached garage
- Large private enclosed garden
- Priced to allow for some further modernisation
- No onward chain
- Must be viewed