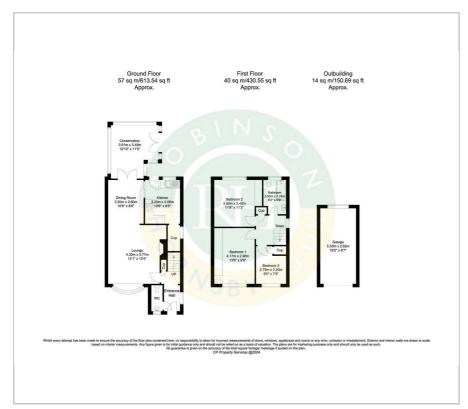

ge/dining room, fitted kitchen, three bedrooms and family bathroom. Outside; ample off road parking to the front, detached garage and large private enclosed rear garden. Ideally located close to amenities and reputable schools within Tickhill this fantastic family property is priced to allow for some further modernisation and must be viewed to be appreciated.

- Semi detached house
- Three bedrooms
- Spacious lounge/dining room
- Fitted kitchen
- Extended porch
- Driveway and detached garage
- Large private enclosed garden
- Priced to allow for some further modernisation
- No onward chain
- Must be viewed

#### Viewing

Please contact our Office on 01302 751616 if you wish to arrange a viewing appointment for this property or require further information.











## Floor Plan Area Map





### **Energy Efficiency Graph**













These particulars, whilst believed to be accurate are set out as a general outline only for guidance and do not constitute any part of an offer or contract. Intending purchasers should not rely on them as statements of representation of fact, but must satisfy themselves by inspection or otherwise as to their accuracy. No person in this firms employment has the authority to make or give any representation or warranty in respect of the property.