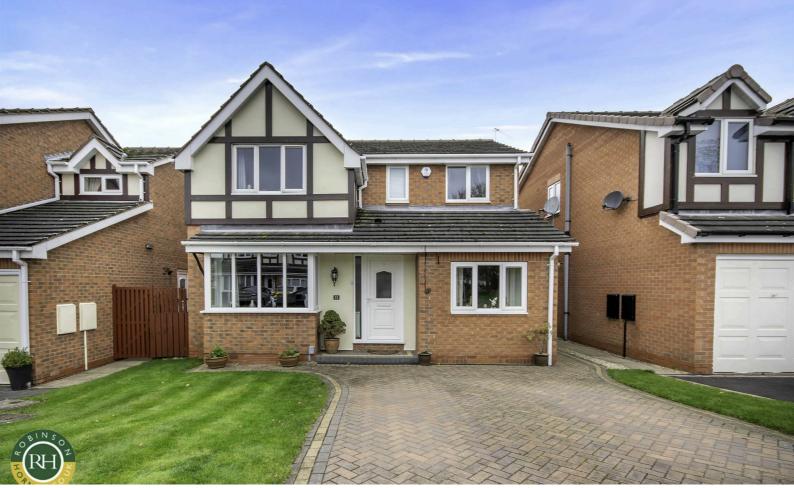

# 25 Church Rein Close, Warmsworth, Doncaster, DN4 9PG Offers In The Region Of £325,000

A fantastic opportunity to purchase an immaculately presented and substantially extended 4 bedroom detached house located on a quiet cul de sac within Warmsworth. The property in brief comprises; entrance hallway, spacious lounge/dining room, open plan kitchen/breakfast room with central island and a range of integrated appliances, cloaks/WC, office/bedroom 5, master and guest bedrooms with en suite shower rooms, two further good sized bedrooms and family bathroom. Outside; double width driveway to the front and private landscaped rear enclosed garden with patio seating area enclosed within fenced boundaries. Ideally located close to local amenities, reputable schools and motorway connections this lovely family property must be viewed to be appreciated.

- Detached house
- Four/five bedrooms
- Substantially extended and immaculately presented throughout
- Open plan kitchen/breakfast room
- Two en suite shower rooms and family bathroom
- Private enclosed rear garden
- Double width driveway
- Close to local amenities, reputable schools and motorway connections
- Quiet cul de sac location
- Must be viewed