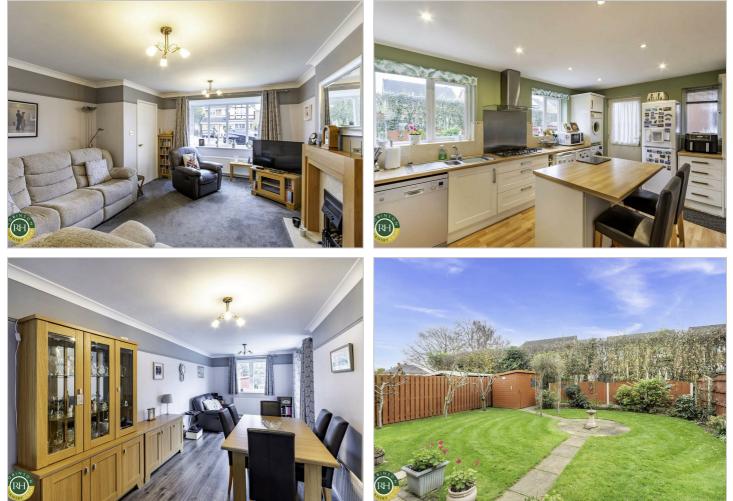

# 25 Church Rein Close, Warmsworth, Doncaster, DN4 9PG Offers In The Region Of £325,000

A fantastic opportunity to purchase an immaculately presented and substantially extended 4 bedroom detached house located on a quiet cul de sac within Warmsworth. The property in brief comprises; entrance hallway, spacious lounge/dining room, open plan kitchen/breakfast room with central island and a range of integrated appliances, cloaks/WC, office/bedroom 5, master and guest bedrooms with en suite shower rooms, two further good sized bedrooms and family bathroom. Outside; double width driveway to the front and private landscaped rear enclosed garden with patio seating area enclosed within fenced boundaries. Ideally located close to local amenities, reputable schools and motorway connections this lovely family property must be viewed to be appreciated.

- Detached house
- Four/five bedrooms
- Substantially extended and immaculately presented throughout
- Open plan kitchen/breakfast room
- Two en suite shower rooms and family bathroom
- Private enclosed rear garden
- Double width driveway
- Close to local amenities, reputable schools and motorway connections
- Quiet cul de sac location
- Must be viewed