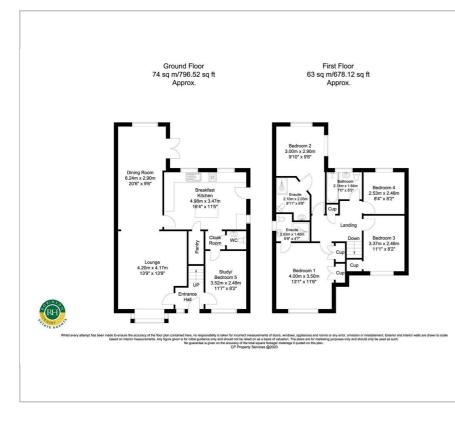

t and private landscaped rear enclosed garden with patio seating area enclosed within fenced boundaries. Ideally located close to local amenities, reputable schools and motorway connections this lovely family property must be viewed to be appreciated.

- Detached house
- Four/five bedrooms
- Substantially extended and immaculately presented throughout
- Open plan kitchen/breakfast room
- Two en suite shower rooms and family bathroom
- Private enclosed rear garden
- Double width driveway
- Close to local amenities, reputable schools and motorway connections
- Quiet cul de sac location
- Must be viewed

### Viewing

Please contact our Office on 01302 751616 if you wish to arrange a viewing appointment for this property or require further information.

3 😷 3 🖽



## Floor Plan

### Area Map





# Energy Efficiency Graph







These particulars, whilst believed to be accurate are set out as a general outline only for guidance and do not constitute any part of an offer or contract. Intending purchasers should not rely on them as statements of representation of fact, but must satisfy themselves by inspection or otherwise as to their accuracy. No person in this firms employment has the authority to make or give any representation or warranty in respect of the property.

Robinson Hornsby, 12 Market Place, Tickhill, Doncaster, South Yorkshire, DN11 9HT Tel: 01302 751616 Email: enquiries@robinsonhornsby.co.uk https://www.robinsonhornsby.co.uk