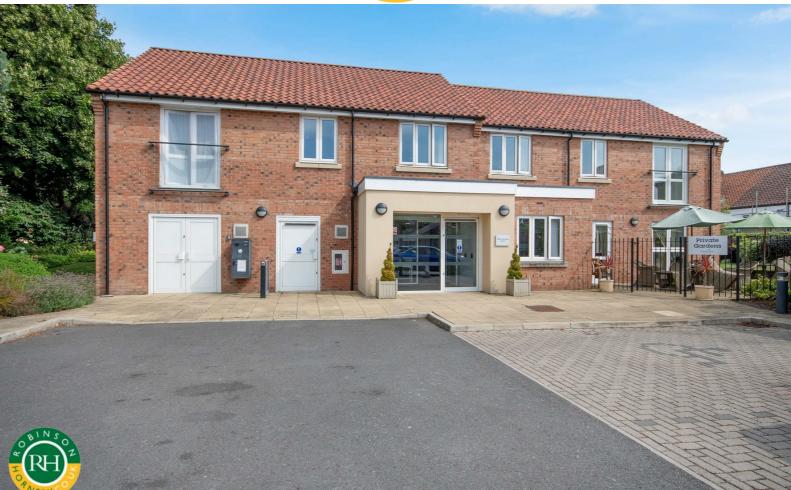

# 27 William Bradford Court, Bawtry, Doncaster, DN10 6NB Price Guide £300,000

#### GUIDE PRICE £300,000 - 3310,000.

BROUGHT TO THE MARKET WITH NO ONWARD CHAIN AND EXCLUSIVELY DESIGNED FOR OVER 60'S, this luxurious 2-bedroom, 2 shower room apartment is designed for luxury living without the strain of home maintenance. Situated on the first floor of a purpose-built complex, this property offers a perfect blend of comfort and style. The apartment boasts south-facing views over the grounds, allowing you to enjoy the beauty of the outdoors right from the comfort of your home. Boasting a camera door entry system, providing you with an added layer of security and peace of mind. Additionally, the 24-hour emergency care line ensures that help is always just a call away, offering a sense of safety and reassurance. Convenience is key with this apartment, as it comes with a parking space for one vehicle, making trips in and out a breeze. The property is exclusively designed for those over 60, offering a tranquil and supportive community for residents to enjoy. Located just 200 metres from the vibrant Bawtry centre, you'll have easy access to a