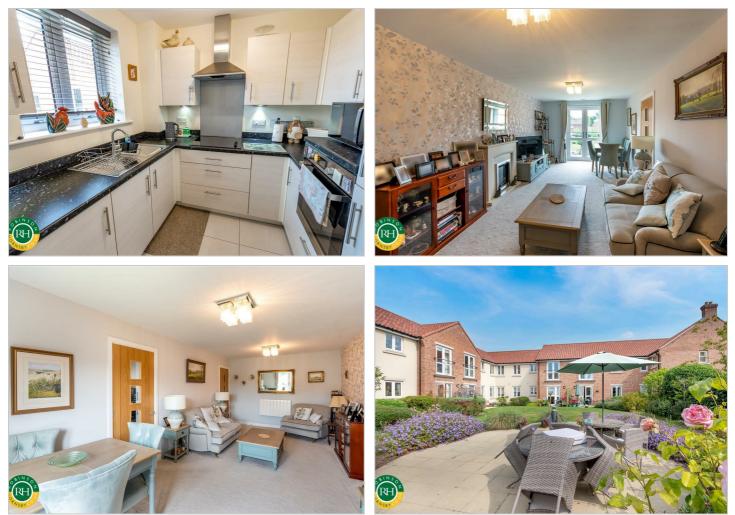

#### GUIDE PRICE £300,000 - 3310,000.

BROUGHT TO THE MARKET WITH NO ONWARD CHAIN AND EXCLUSIVELY DESIGNED FOR OVER 60'S, this luxurious 2-bedroom, 2 shower room apartment is designed for luxury living without the strain of home maintenance. Situated on the first floor of a purpose-built complex, this property offers a perfect blend of comfort and style. The apartment boasts south-facing views over the grounds, allowing you to enjoy the beauty of the outdoors right from the comfort of your home. Boasting a camera door entry system, providing you with an added layer of security and peace of mind. Additionally, the 24-hour emergency care line ensures that help is always just a call away, offering a sense of safety and reassurance. Convenience is key with this apartment, as it comes with a parking space for one vehicle, making trips in and out a breeze. The property is exclusively designed for those over 60, offering a tranquil and supportive community for residents to enjoy. Located just 200 metres from the vibrant Bawtry centre, you'll have easy access to a

host of amenities including shops, restaurants, and more, ensuring that everything you need is right at your doorstep.

- Luxurious maintained accommodation designed for over 60's
- 200m from the centre of Bawtry with all its amenities
- Residents lounge and guest suites available
- Allocated parking bay and visitor bays
- 24 Hour emergency care line
- House manager

2

- South facing landscaped grounds from Juliette balcony
- 2 Double bedrooms and two stylish shower rooms
- Fitted kitchen with appliances
- Leasehold, council tax band D

2