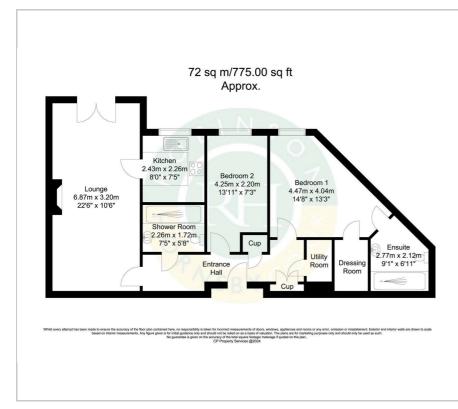

metres from the vibrant Bawtry centre, you'll have easy access to a

host of amenities including shops, restaurants, and more, ensuring that everything you need is right at your doorstep.

- Luxurious maintained accommodation designed for over 60's
- 200m from the centre of Bawtry with all its amenities
- Residents lounge and guest suites available
- Allocated parking bay and visitor bays
- 24 Hour emergency care line
- House manager

2

- South facing landscaped grounds from Juliette balcony
- 2 Double bedrooms and two stylish shower rooms
- Fitted kitchen with appliances
- Leasehold, council tax band D

2

#### Viewing

Please contact our Office on 01302 751616 if you wish to arrange a viewing appointment for this property or require further information.

### Floor Plan

#### Area Map





## Energy Efficiency Graph





These particulars, whilst believed to be accurate are set out as a general outline only for guidance and do not constitute any part of an offer or contract. Intending purchasers should not rely on them as statements of representation of fact, but must satisfy themselves by inspection or otherwise as to their accuracy. No person in this firms employment has the authority to make or give any representation or warranty in respect of the property.

Robinson Hornsby, 12 Market Place, Tickhill, Doncaster, South Yorkshire, DN11 9HT Tel: 01302 751616 Email: enquiries@robinsonhornsby.co.uk https://www.robinsonhornsby.co.uk