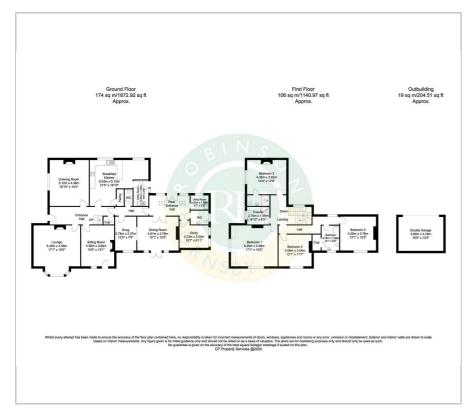

## Floor Plan

Overall, the living space amounts to around 3,000 sq ft, and includes 6 reception rooms, 4 bedrooms and 2 bath / shower rooms.

The property is approached via a tree lined private driveway, with automatic entrance gates which in turn leads to an extensive parking area and double garage.