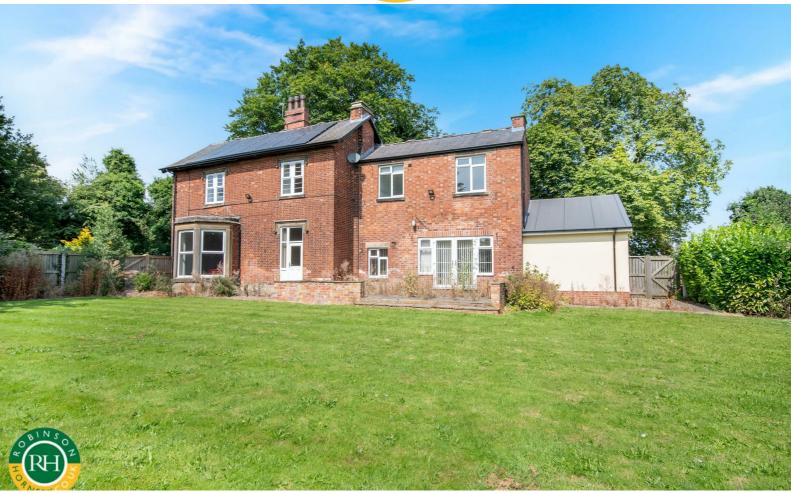

## Church Lane Fishlake, Doncaster, DN7 5JW Asking Price £500,000

Situated in an idyllic rural location, amidst open countryside, a substantial detached period home, enjoying extensive grounds of around 1.25 acre. The property offers flexible family living, with the potential to create independent ground floor living, or accommodation for those working from home.

Overall, the living space amounts to around 3,000 sq ft, and includes 6 reception rooms, 4 bedrooms and 2 bath / shower rooms.

The property is approached via a tree lined private driveway, with automatic entrance gates which in turn leads to an extensive parking area and double garage.

There are formal lawned grounds and areas of woodland which all enjoy a high degree of seclusion and privacy.

This is a fine property with plenty of further potential to create a superb country retreat.

- substantial family residence in attractive rural village
- superb grounds of around 1.25 acres
- flexible living space with potential to create ground floor annexe
- extensive parking and double garage
- views across woodland and surrounding countryside
- situated within conservation area
- some general upgrading required
- only by visiting can the fine location be fully appreciated