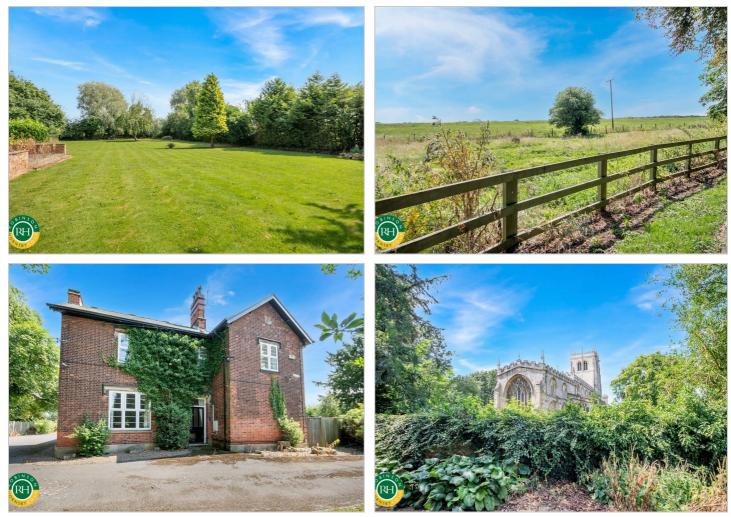

## Church Lane Fishlake, Doncaster, DN7 5JW Asking Price £500,000

Situated in an idyllic rural location, amidst open countryside, a substantial detached period home, enjoying extensive grounds of around 1.25 acre. The property offers flexible family living, with the potential to create independent ground floor living, or accommodation for those working from home.

Overall, the living space amounts to around 3,000 sq ft, and includes 6 reception rooms, 4 bedrooms and 2 bath / shower rooms.

The property is approached via a tree lined private driveway, with automatic entrance gates which in turn leads to an extensive parking area and double garage.

There are formal lawned grounds and areas of woodland which all enjoy a high degree of seclusion and privacy.

This is a fine property with plenty of further potential to create a superb country retreat.

- substantial family residence in attractive rural village
- superb grounds of around 1.25 acres
- flexible living space with potential to create ground floor annexe
- extensive parking and double garage
- views across woodland and surrounding countryside
- situated within conservation area
- some general upgrading required
- only by visiting can the fine location be fully appreciated