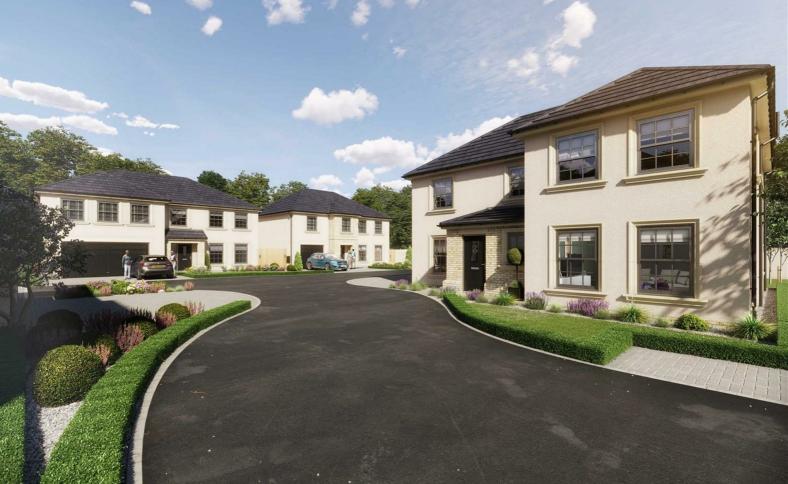

# Plot 2, St Leonards Mews Doncaster Road Armthorpe, Doncaster, DN3 2BN Asking Price £535,000

PLOT 2 - ST LEONARDS MEWS

NOW UNDER OFFER

#### STUNNING NEW HOMES

Danum Homes are proud to bring to the market an exclusive development of just 5 luxury detached homes, located close to the wide ranging facilities within Armthorpe, and offering easy access to the main motorway routes, Doncaster City Centre and mainline rail links.

Each property features high quality contemporary living, with floor areas ranging from around 1800sq ft to 2100 sq ft. Benefitting from private lawned gardens and double garages (single to Plot 4), with further private parking to driveway.