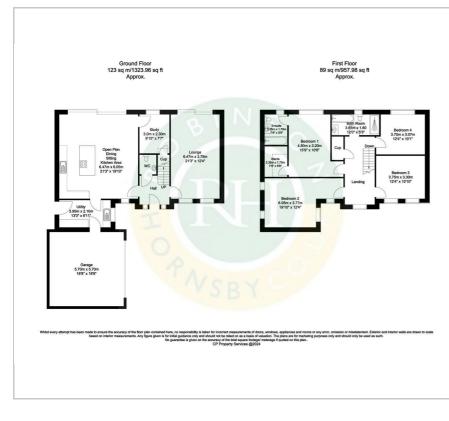

n Armthorpe, and offering easy access to the main motorway routes, Doncaster City Centre and mainline rail links.

Each property features high quality contemporary living, with floor areas ranging from around 1800sq ft to 2100 sq ft. Benefitting from private lawned gardens and double garages (single to Plot 4), with further private parking to driveway.

#### Viewing

Please contact our Office on 01302 751616 if you wish to arrange a viewing appointment for this property or require further information.

- PLOT 2 NOW 'UNDER OFFER'
- high quality development of just 5 luxury homes
- contemporary open plan living
- close to wide ranging amenities
- easy motorway and City Centre access
- build completion propsoed late 2024 / early 2025
- only 4 plots remaining



#### Floor Plan

### Area Map





## Energy Efficiency Graph





These particulars, whilst believed to be accurate are set out as a general outline only for guidance and do not constitute any part of an offer or contract. Intending purchasers should not rely on them as statements of representation of fact, but must satisfy themselves by inspection or otherwise as to their accuracy. No person in this firms employment has the authority to make or give any representation or warranty in respect of the property.