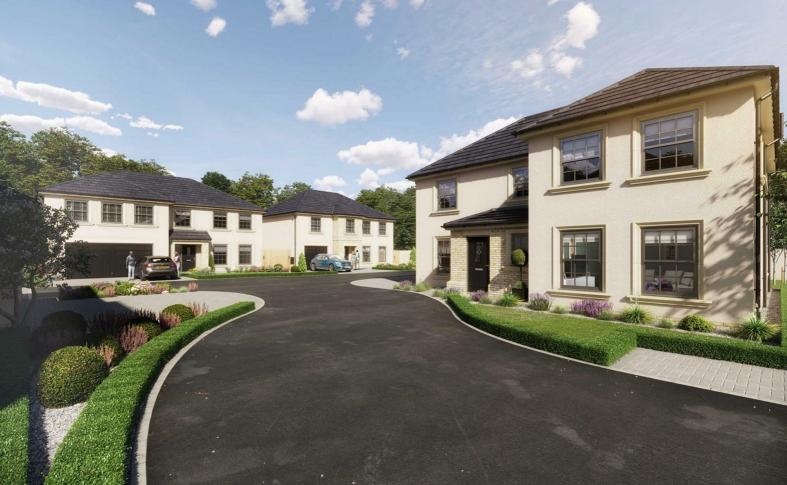

## Plot 2 St Leonards Mews Doncaster Road

Armthorpe, Doncaster, DN3 2BN

# Asking Price £535,000

PLOT 2 - ST LEONARDS MEWS

NOW UNDER OFFER

#### STUNNING NEW HOMES

Danum Homes are proud to bring to the market an exclusive development of just 5 luxury detached homes, located close to the wide ranging facilities within Armthorpe, and offering easy access to the main motorway routes, Doncaster City Centre and mainline rail links.

Fach property features high quality contemporary living, with floor greas

Each property features high quality contemporary living, with floor areas ranging from around 1800sq ft to 2100 sq ft. Benefitting from private lawned gardens and double garages (single to Plot 4), with further private parking to driveway.

- PLOT 2 NOW 'UNDER OFFER'
- high quality development of just 5 luxury homes
- contemporary open plan living
- close to wide ranging amenities
- easy motorway and City Centre access
- build completion propsoed late 2024 / early 2025
- only 4 plots remaining