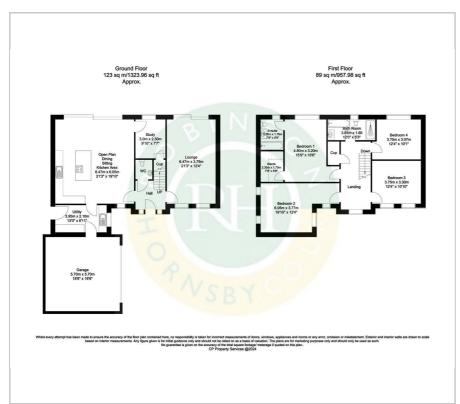

, Doncaster City Centre and mainline rail links.

Fach property features high quality contemporary living, with floor greas

Each property features high quality contemporary living, with floor areas ranging from around 1800sq ft to 2100 sq ft. Benefitting from private lawned gardens and double garages (single to Plot 4), with further private parking to driveway.

- PLOT 2 NOW 'UNDER OFFER'
- high quality development of just 5 luxury homes
- contemporary open plan living
- close to wide ranging amenities
- easy motorway and City Centre access
- build completion propsoed late 2024 / early 2025
- only 4 plots remaining

### Viewing

Please contact our Office on 01302 751616 if you wish to arrange a viewing appointment for this property or require further information.









### Floor Plan



#### Area Map



#### **Energy Efficiency Graph**











These particulars, whilst believed to be accurate are set out as a general outline only for guidance and do not constitute any part of an offer or contract. Intending purchasers should not rely on them as statements of representation of fact, but must satisfy themselves by inspection or otherwise as to their accuracy. No person in this firms employment has the authority to make or give any representation or warranty in respect of the property.