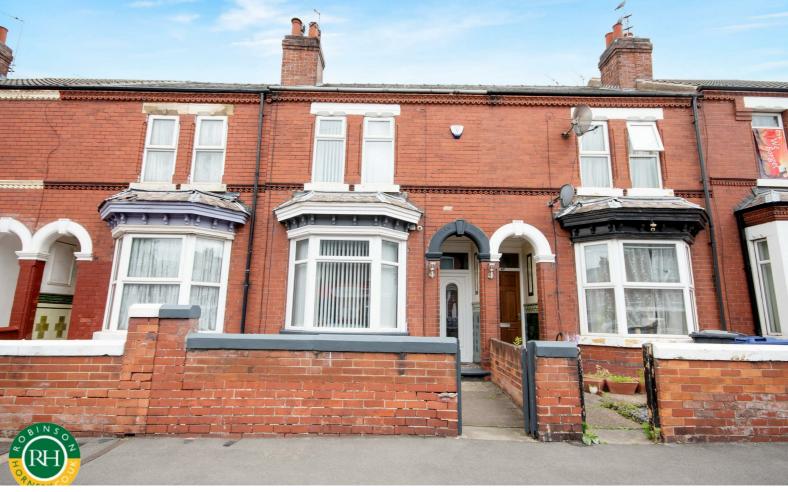

# 45 Rockingham Road

Doncaster, DN2 4BN

## Asking Price £152,995

Centrally located with easy access to the City Centre, major road links and railways, this large mid terraced home has been presented and appointed to high standards throughout, and features private outdoor living to the rear.

Briefly comprises; entrance hall, bay windowed lounge with contemporary feature fireplace, open plan dining room with access to the spacious, well appointed kitchen having a range of appliances.

First floor has three bedrooms, the master having en suite shower room, house bathroom with shower.