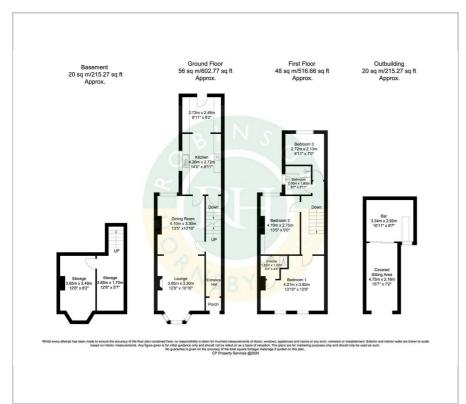

### Floor Plan Area Map

Briefly comprises; entrance hall, bay windowed lounge with contemporary feature fireplace, open plan dining room with access to the spacious, well appointed kitchen having a range of appliances.

First floor has three bedrooms, the master having en suite shower room, house bathroom with shower.

Two cellars providing useful storage.

Outside; low maintenance rear gardens, summer house and sheltered seating / bar area. Front court.

- high quality, contemporary styled mid terraced home
- over 1100 sq ft of living space
- en suite shower room to master bedroom (with fitted wardrobes)
- low maintenance gardens with outdoor living space
- 3 good sized bedrooms, open plan living ./ dining rooms
- well located for accessing City Centre facilities
- large, modern fitted kitchen
- a fine property offering bright and spacious living accommodation