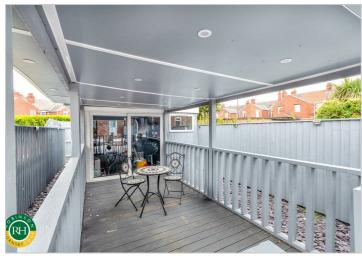

Two cellars providing useful storage.

Outside; low maintenance rear gardens, summer house and sheltered seating / bar area. Front court.

- high quality, contemporary styled mid terraced home
- over 1100 sq ft of living space
- en suite shower room to master bedroom (with fitted wardrobes)
- low maintenance gardens with outdoor living space
- 3 good sized bedrooms, open plan living ./ dining rooms
- well located for accessing City Centre facilities
- large, modern fitted kitchen
- a fine property offering bright and spacious living accommodation