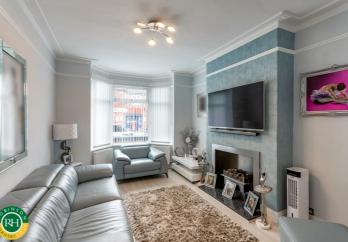

Briefly comprises; entrance hall, bay windowed lounge with contemporary feature fireplace, open plan dining room with access to the spacious, well appointed kitchen having a range of appliances.

First floor has three bedrooms, the master having en suite shower room, house bathroom with shower.