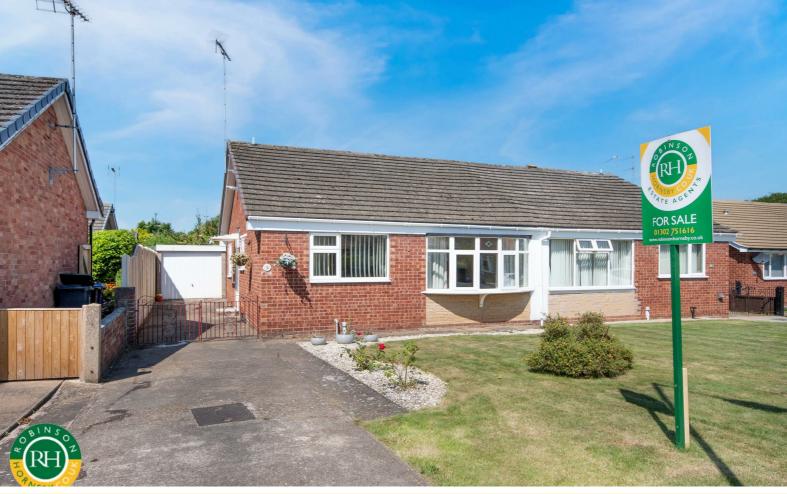

# 75 Wong Lane

Tickhill, Doncaster, DN11 9LD

### Reduced £220,000

Located on a sought after residential roadway within Tickhill is deceptively spacious and EXTENDED three bedroom semi detached bungalow which is offered for sale with NO ONWARD CHAIN. The property in brief comprises; entrance hallway, spacious lounge / dining room, fitted kitchen, three double bedrooms and well appointed shower room. Outside; front garden with adjacent block paved driveway providing off road parking and thereafter leading to a detached garage. Good sized rear enclosed gardens with private patio with lawned area and well stocked borders. Ideally located within walking distance of Tickhill centre and all its amenities early viewing is highly recommended.

- Semi detached bungalow
- Three good sized bedrooms
- Deceptively spacious and EXTENDED accommodation
- Lounge/dining room
- Fitted kitchen
- Modern shower room with white suite
- Driveway and detached garage
- Private rear enclosed garden
- No onward chain
- Must be viewed