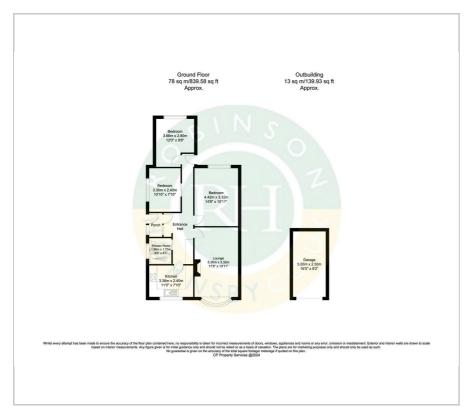

e; front garden with adjacent block paved driveway providing off road parking and thereafter leading to a detached garage. Good sized rear enclosed gardens with private patio with lawned area and well stocked borders. Ideally located within walking distance of Tickhill centre and all its amenities early viewing is highly recommended.

- Semi detached bungalow
- Three good sized bedrooms
- Deceptively spacious and EXTENDED accommodation
- Lounge/dining room
- Fitted kitchen
- Modern shower room with white suite
- Driveway and detached garage
- Private rear enclosed garden
- No onward chain
- Must be viewed

### Viewing

Please contact our Office on 01302 751616 if you wish to arrange a viewing appointment for this property or require further information.











### Floor Plan Area Map



# Tickhill A1(M) Map data ©2025

## **Energy Efficiency Graph**













These particulars, whilst believed to be accurate are set out as a general outline only for guidance and do not constitute any part of an offer or contract. Intending purchasers should not rely on them as statements of representation of fact, but must satisfy themselves by inspection or otherwise as to their accuracy. No person in this firms employment has the authority to make or give any representation or warranty in respect of the property.