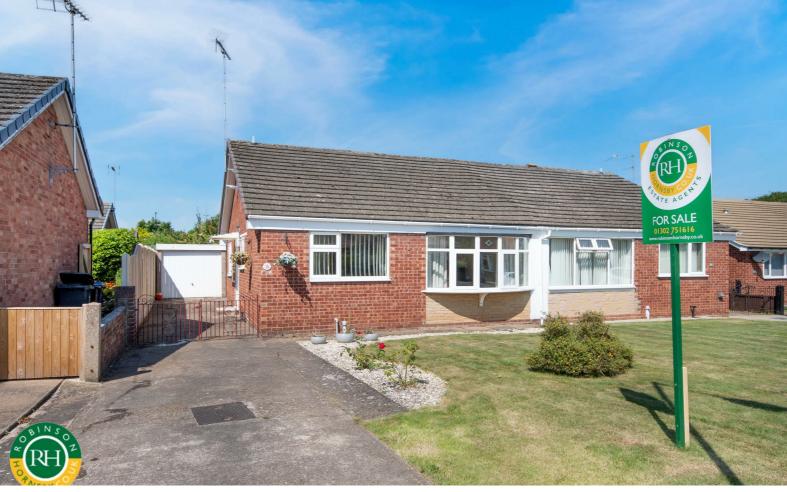

### Offers Around £250,000

Located on a sought after residential roadway within Tickhill is deceptively spacious and EXTENDED three bedroom semi detached bungalow which is offered for sale with NO ONWARD CHAIN. The property in brief comprises; entrance hallway, spacious lounge / dining room, fitted kitchen, three double bedrooms and well appointed shower room. Outside; front garden with adjacent block paved driveway providing off road parking and thereafter leading to a detached garage. Good sized rear enclosed gardens with private patio with lawned area and well stocked borders. Ideally located within walking distance of Tickhill centre and all its amenities early viewing is highly recommended.

- Semi detached bungalow
- Three good sized bedrooms
- Deceptively spacious and EXTENDED accommodation
- Lounge/dining room
- Fitted kitchen
- Modern shower room with white suite
- Driveway and detached garage
- Private rear enclosed garden
- No onward chain
- Must be viewed