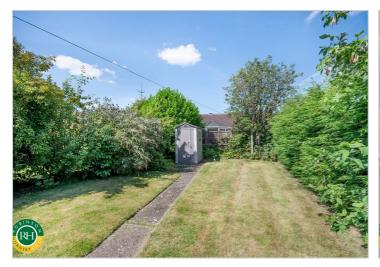

### Offers Around £250,000

Located on a sought after residential roadway within Tickhill is deceptively spacious and EXTENDED three bedroom semi detached bungalow which is offered for sale with NO ONWARD CHAIN. The property in brief comprises; entrance hallway, spacious lounge / dining room, fitted kitchen, three double bedrooms and well appointed shower room. Outside; front garden with adjacent block paved driveway providing off road parking and thereafter leading to a detached garage. Good sized rear enclosed gardens with private patio with lawned area and well stocked borders. Ideally located within walking distance of Tickhill centre and all its amenities early viewing is highly recommended.

- Semi detached bungalow
- Three good sized bedrooms
- Deceptively spacious and EXTENDED accommodation
- Lounge/dining room
- Fitted kitchen
- Modern shower room with white suite
- Driveway and detached garage
- Private rear enclosed garden
- No onward chain
- Must be viewed