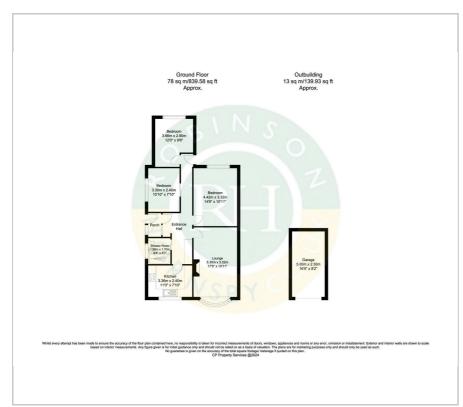

e; front garden with adjacent block paved driveway providing off road parking and thereafter leading to a detached garage. Good sized rear enclosed gardens with private patio with lawned area and well stocked borders. Ideally located within walking distance of Tickhill centre and all its amenities early viewing is highly recommended.

- Semi detached bungalow
- Three good sized bedrooms
- Deceptively spacious and EXTENDED accommodation
- Lounge/dining room
- Fitted kitchen
- Modern shower room with white suite
- Driveway and detached garage
- Private rear enclosed garden
- No onward chain
- Must be viewed

### Viewing

Please contact our Office on 01302 751616 if you wish to arrange a viewing appointment for this property or require further information.











### Floor Plan Area Map



# Donnes de la Cocole Map data © 2024

## **Energy Efficiency Graph**













These particulars, whilst believed to be accurate are set out as a general outline only for guidance and do not constitute any part of an offer or contract. Intending purchasers should not rely on them as statements of representation of fact, but must satisfy themselves by inspection or otherwise as to their accuracy. No person in this firms employment has the authority to make or give any representation or warranty in respect of the property.