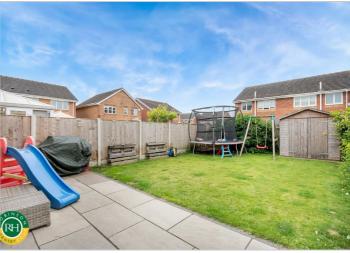

## 65 Fiddlers Drive Armthorpe, Doncaster, DN3 3TS Offers Over £210,000

GUIDE PRICE £210,000 - £220,000

Situated in a peaceful cul-de-sac, this charming semi-detached house located on Fiddlers Drive in the desireable area of Armthorpe, Doncaster. This property has been tastefully decorated to a high standard and boasts a spacious open plan kitchen diner, living room, master bedroom with en suite, a further two bedrooms and family bathroom. To the outside; driveway and low maintenance garden to the front, with side access leading to a landscaped, well maintained rear garden.