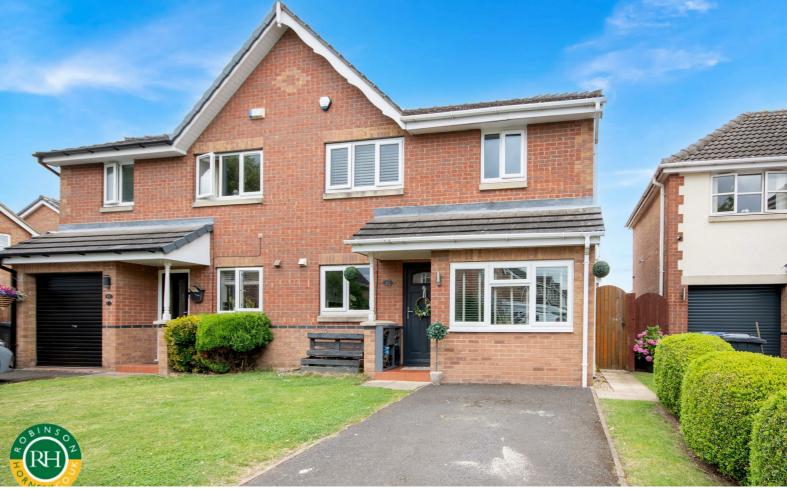

## 65 Fiddlers Drive Armthorpe, Doncaster, DN3 3TS Offers Over £210,000

GUIDE PRICE £210,000 - £220,000

Situated in a peaceful cul-de-sac, this charming semi-detached house located on Fiddlers Drive in the desireable area of Armthorpe, Doncaster. This property has been tastefully decorated to a high standard and boasts a spacious open plan kitchen diner, living room, master bedroom with en suite, a further two bedrooms and family bathroom. To the outside; driveway and low maintenance garden to the front, with side access leading to a landscaped, well maintained rear garden.

Located in a highly south after estate, the property gives easy access to the town centre, motorway links and excellent local amenities.

- Semi Detached
- Three Bedrooms
- Open plan kitchen diner
- En Suite
- Gas central heating
- Double Glazing
- Driveway
- Council Tax Band B
- Cul-de-sac location
- Freehold