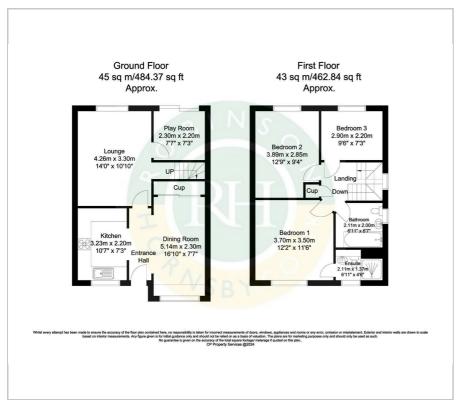

y decorated to a high standard and boasts a spacious open plan kitchen diner, living room, master bedroom with en suite, a further two bedrooms and family bathroom. To the outside; driveway and low maintenance garden to the front, with side access leading to a landscaped, well maintained rear garden.

Located in a highly south after estate, the property gives easy access to the town centre, motorway links and excellent local amenities.

- Semi Detached
- Three Bedrooms
- Open plan kitchen diner
- En Suite
- Gas central heating
- Double Glazing
- Driveway
- Council Tax Band B
- Cul-de-sac location
- Freehold

## Viewing

Please contact our Office on 01302 751616 if you wish to arrange a viewing appointment for this property or require further information.











## Floor Plan Area Map





## **Energy Efficiency Graph**













These particulars, whilst believed to be accurate are set out as a general outline only for guidance and do not constitute any part of an offer or contract. Intending purchasers should not rely on them as statements of representation of fact, but must satisfy themselves by inspection or otherwise as to their accuracy. No person in this firms employment has the authority to make or give any representation or warranty in respect of the property.