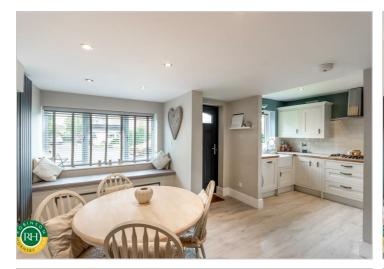

## 65 Fiddlers Drive Armthorpe, Doncaster, DN3 3TS Price Guide £210,000

GUIDE PRICE £210,000 - £220,000

Situated in a peaceful cul-de-sac, this charming semi-detached house located on Fiddlers Drive in the desireable area of Armthorpe, Doncaster. This property has been tastefully decorated to a high standard and boasts a spacious open plan kitchen diner, living room, master bedroom with en suite, a further two bedrooms and family bathroom. To the outside; driveway and low maintenance garden to the front, with side access leading to a landscaped, well maintained rear garden.

Located in a highly south after estate, the property gives easy access to the town centre, motorway links and excellent local amenities.

- Semi Detached
- Three Bedrooms
- Open plan kitchen diner
- En Suite
- Gas central heating
- Double Glazing
- Driveway
- Council Tax Band B
- Cul-de-sac location
- Freehold