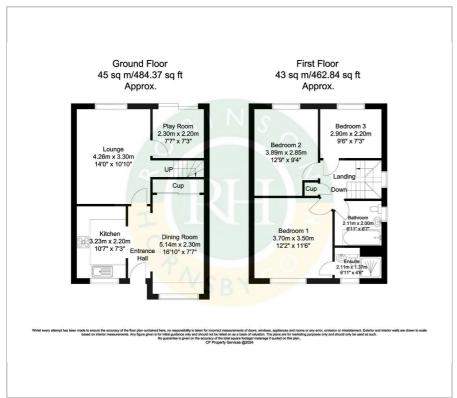

y decorated to a high standard and boasts a spacious open plan kitchen diner, living room, master bedroom with en suite, a further two bedrooms and family bathroom. To the outside; driveway and low maintenance garden to the front, with side access leading to a landscaped, well maintained rear garden.

Located in a highly south after estate, the property gives easy access to the town centre, motorway links and excellent local amenities.

- Semi Detached
- Three Bedrooms
- Open plan kitchen diner
- En Suite
- Gas central heating
- Double Glazing
- Driveway
- Council Tax Band B
- Cul-de-sac location
- Freehold

## Viewing

Please contact our Office on 01302 751616 if you wish to arrange a viewing appointment for this property or require further information.











## Floor Plan Area Map





## **Energy Efficiency Graph**













These particulars, whilst believed to be accurate are set out as a general outline only for guidance and do not constitute any part of an offer or contract. Intending purchasers should not rely on them as statements of representation of fact, but must satisfy themselves by inspection or otherwise as to their accuracy. No person in this firms employment has the authority to make or give any representation or warranty in respect of the property.