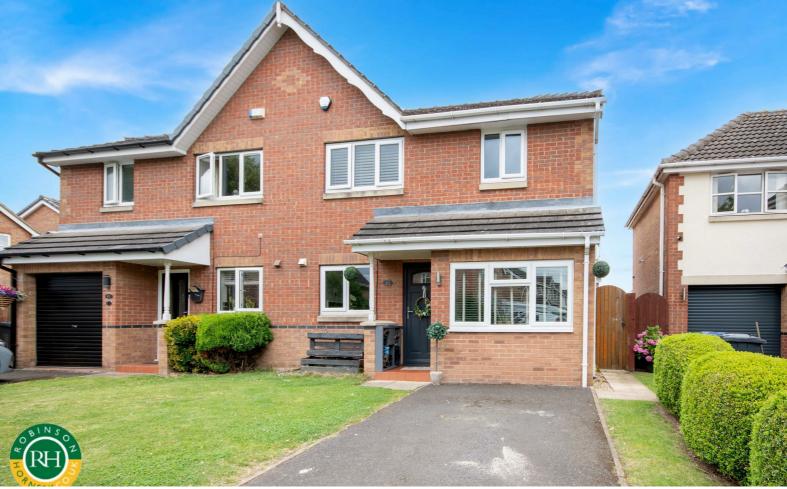

## 65 Fiddlers Drive Armthorpe, Doncaster, DN3 3TS Price Guide £210,000

GUIDE PRICE £210,000 - £220,000

Situated in a peaceful cul-de-sac, this charming semi-detached house located on Fiddlers Drive in the desireable area of Armthorpe, Doncaster. This property has been tastefully decorated to a high standard and boasts a spacious open plan kitchen diner, living room, master bedroom with en suite, a further two bedrooms and family bathroom. To the outside; driveway and low maintenance garden to the front, with side access leading to a landscaped, well maintained rear garden.

Located in a highly south after estate, the property gives easy access to the town centre, motorway links and excellent local amenities.

- Semi Detached
- Three Bedrooms
- Open plan kitchen diner
- En Suite
- Gas central heating
- Double Glazing
- Driveway
- Council Tax Band B
- Cul-de-sac location
- Freehold