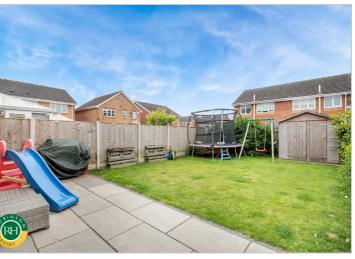

## 65 Fiddlers Drive Armthorpe, Doncaster, DN3 3TS Price Guide £210,000

GUIDE PRICE £210,000 - £220,000

Situated in a peaceful cul-de-sac, this charming semi-detached house located on Fiddlers Drive in the desireable area of Armthorpe, Doncaster. This property has been tastefully decorated to a high standard and boasts a spacious open plan kitchen diner, living room, master bedroom with en suite, a further two bedrooms and family bathroom. To the outside; driveway and low maintenance garden to the front, with side access leading to a landscaped, well maintained rear garden.