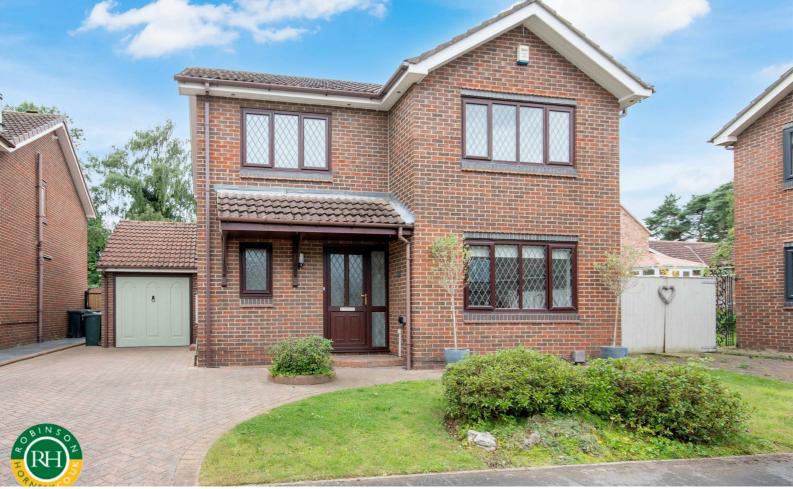

# 15 Hollin Close Rossington, Doncaster, DN11 0XX Asking Price £315,000

Positioned towards the head of this select cul de sac, off Littleworth Lane, a particularly well presented detached property, having undergone a recent programme of upgrading (including re decoration and carpeting throughout)

Briefly comprises; entrance hall, cloaks / WC, lounge, fitted breakfast kitchen with integrated appliances, separate dining room with access to garden room.

1st floor; master bedroom, en suite shower room. 3 further bedrooms and house bathroom. Outside; well screened rear gardens, with private seating and patio areas. Front garden, block paved driveway provides off road car parking, which in turn leads to brick built garage.

An immaculate family home where inspection is recommended.

- high quality detached property enjoying exclusive cul de sac position
- 4 bedrooms, en suite to master, 2 reception rooms and garden room
- well screened plot with a good degree of privacy
- garage and further private parking
- recent improvements carried out
- Bawtry 4.5 miles / Tickhill 5 miles / Doncaster 5.5 miles
- easy access to the motorway network
- solar panels helping to reduce energy bills