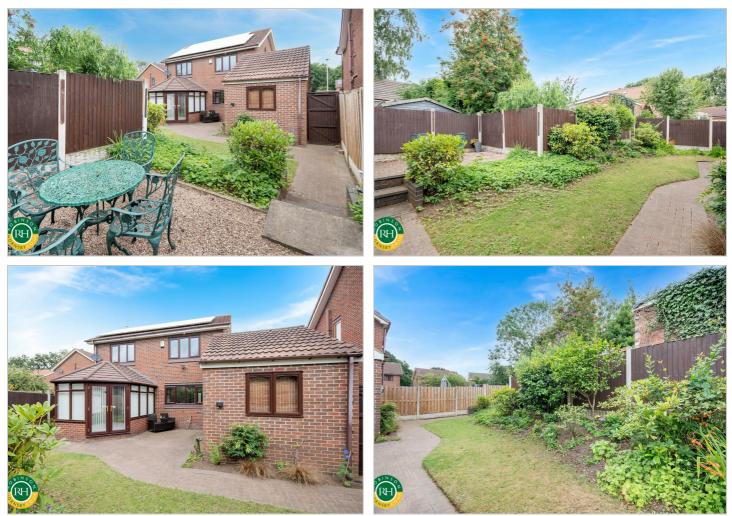

Briefly comprises; entrance hall, cloaks / WC, lounge, fitted breakfast kitchen with integrated appliances, separate dining room with access to garden room.

1st floor; master bedroom, en suite shower room. 3 further bedrooms and house bathroom. Outside; well screened rear gardens, with private seating and patio areas. Front garden, block paved driveway provides off road car parking, which in turn leads to brick built garage.

An immaculate family home where inspection is recommended.

- high quality detached property enjoying exclusive cul de sac position
- 4 bedrooms, en suite to master, 2 reception rooms and garden room
- well screened plot with a good degree of privacy
- garage and further private parking
- recent improvements carried out
- Bawtry 4.5 miles / Tickhill 5 miles / Doncaster 5.5 miles
- easy access to the motorway network
- solar panels helping to reduce energy bills