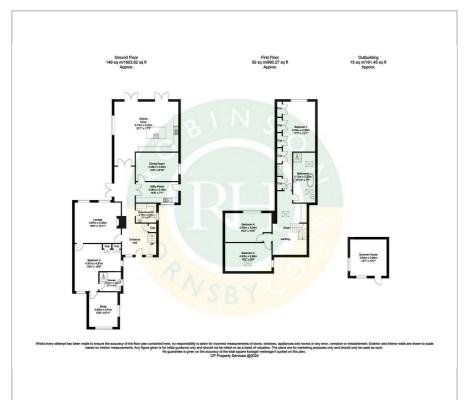

e boxes. Don't miss the opportunity to make this house your home and enjoy the best of village living in Tickhill.

- Deceptively spacious and largely extended
- Popular village location within a private gated entrance
- Versatile layout inclu home office, formal lounge & dining room
- Ground floor WC and fully fitted separate utility
- Fantastic open plan living to the rear opening onto the gardens
- Master bedroom with ample fitted wardrobes
- Luxurious family bathroom
- Wlaking distance of amenties within the village
- Ample parking for several cars and garage, summerhouse
- Freehold, council tax band

### Viewing

Please contact our Office on 01302 751616 if you wish to arrange a viewing appointment for this property or require further information.











#### Floor Plan Area Map





#### **Energy Efficiency Graph**













These particulars, whilst believed to be accurate are set out as a general outline only for guidance and do not constitute any part of an offer or contract. Intending purchasers should not rely on them as statements of representation of fact, but must satisfy themselves by inspection or otherwise as to their accuracy. No person in this firms employment has the authority to make or give any representation or warranty in respect of the property.