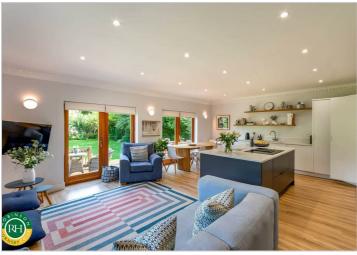

As you step inside, you'll be greeted by a versatile layout that cleverly conceals the true extent of this home. The ground floor bedroom with an ensuite offers convenience and flexibility, catering to various lifestyle needs. The stand out open plan living area opening onto the rear gardens offers a central island, ample space for sofas and also potential for a study area. A separate WC and additional fitted utility room are added benefits. One of the features of this property is the parking space it offers - with room for 5 vehicles, parking will never be an issue for you or your guests. The stunning gardens with well-stocked borders provide a picturesque setting, perfect for relaxing or entertaining outdoors.