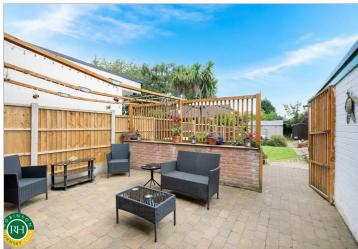

## Offers Around £295,000

A fantastic opportunity to purchase an EXTENDED four bedroom semi detached house situated on a sought after roadway within Tickhill. The property benefits from; entrance hallway, cloaks/WC, spacious lounge/dining room with feature open fireplace, fitted kitchen with useful pantry storage, four bedrooms, separate shower room and family bathroom with white suite. Outside; ample off road parking to the front, car port, detached garage and landscaped, private enclosed rear garden. Ideally located close to amenities within Tickhill this spacious family property must be viewed.

- Semi detached house
- Four bedrooms
- Lounge/dining room with feature fireplace
- Fitted kitchen with useful pantry storage
- Shower room and family bathroom
- Landscaped, private enclosed rear garden
- Close to local amenities and reputable schools
- Sought after roadway within Tickhill
- Driveway, car port and detached garage
- Must be viewed