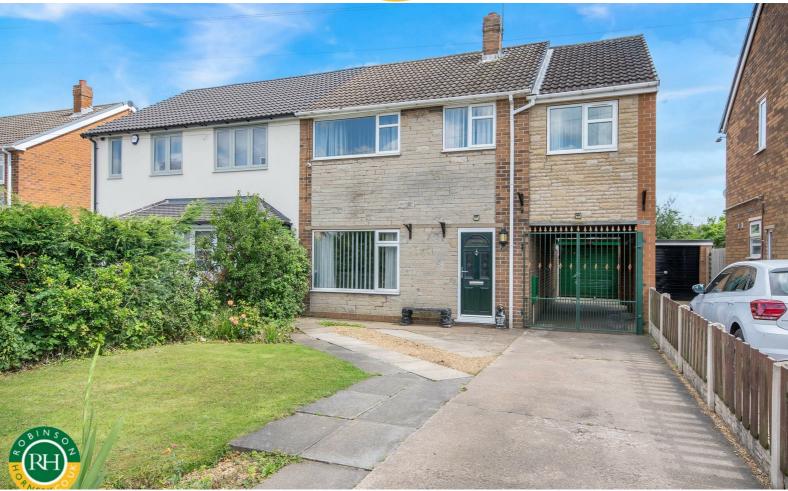

# 40 Wong Lane

Tickhill, Doncaster, DN11 9NX

## Offers Around £295,000

A fantastic opportunity to purchase an EXTENDED four bedroom semi detached house situated on a sought after roadway within Tickhill. The property benefits from; entrance hallway, cloaks/WC, spacious lounge/dining room with feature open fireplace, fitted kitchen with useful pantry storage, four bedrooms, separate shower room and family bathroom with white suite. Outside; ample off road parking to the front, car port, detached garage and landscaped, private enclosed rear garden. Ideally located close to amenities within Tickhill this spacious family property must be viewed.

- Semi detached house
- Four bedrooms
- Lounge/dining room with feature fireplace
- Fitted kitchen with useful pantry storage
- Shower room and family bathroom
- Landscaped, private enclosed rear garden
- Close to local amenities and reputable schools
- Sought after roadway within Tickhill
- Driveway, car port and detached garage
- Must be viewed