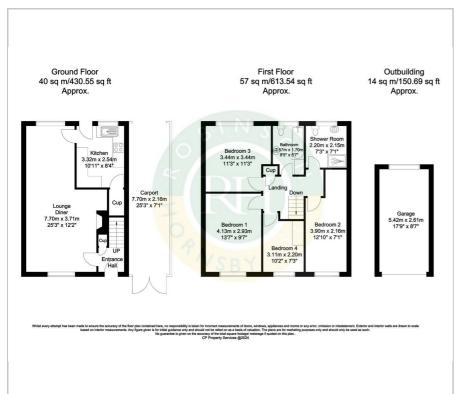

ower room and family bathroom with white suite. Outside; ample off road parking to the front, car port, detached garage and landscaped, private enclosed rear garden. Ideally located close to amenities within Tickhill this spacious family property must be viewed.

- Semi detached house
- Four bedrooms
- Lounge/dining room with feature fireplace
- Fitted kitchen with useful pantry storage
- Shower room and family bathroom
- Landscaped, private enclosed rear garden
- Close to local amenities and reputable schools
- Sought after roadway within Tickhill
- Driveway, car port and detached garage
- Must be viewed

#### Viewing

Please contact our Office on 01302 751616 if you wish to arrange a viewing appointment for this property or require further information.









#### Floor Plan Area Map





### **Energy Efficiency Graph**













These particulars, whilst believed to be accurate are set out as a general outline only for guidance and do not constitute any part of an offer or contract. Intending purchasers should not rely on them as statements of representation of fact, but must satisfy themselves by inspection or otherwise as to their accuracy. No person in this firms employment has the authority to make or give any representation or warranty in respect of the property.