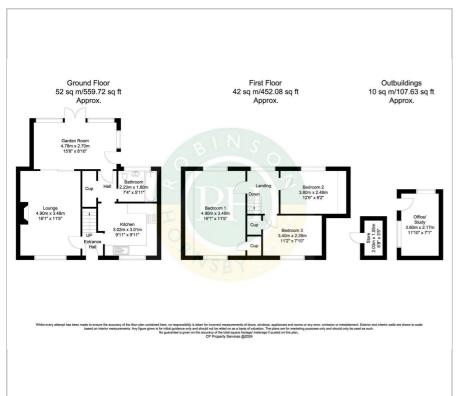

# Offers In The Region Of £140,000

A three bedroom mid-terraced property located in the popular village of Armthorpe. Located within easy reach of local shops, schools and bus routes an early viewing is advised. Comprises: hall, lounge with patio doors to extension/play room, kitchen with rear hall and ground floor bathroom. To the first floor landing there is 3 bedrooms - 2 of which have fitted wardrobes. Outside there is parking to the front and laid to lawn garden to the rear with patio and useful store.

### Floor Plan Area Map