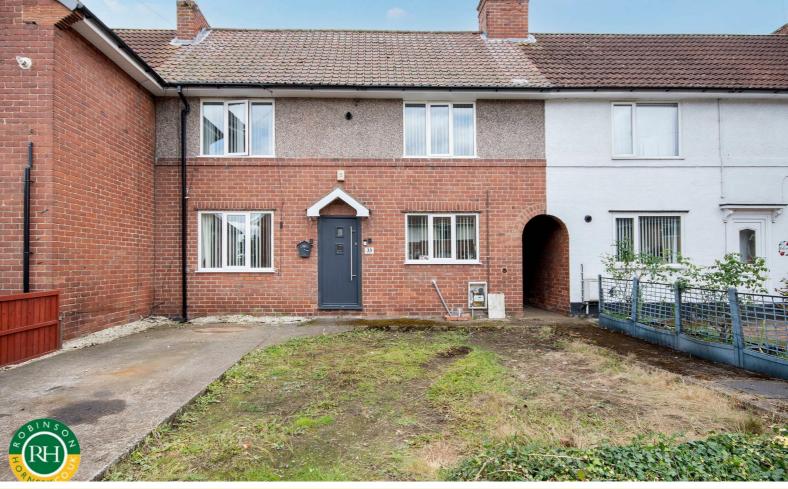

## 33 Elm Road

Armthorpe, Doncaster, DN3 2BB

# Offers In The Region Of £140,000

A three bedroom mid-terraced property located in the popular village of Armthorpe. Located within easy reach of local shops, schools and bus routes an early viewing is advised. Comprises: hall, lounge with patio doors to extension/play room, kitchen with rear hall and ground floor bathroom. To the first floor landing there is 3 bedrooms - 2 of which have fitted wardrobes. Outside there is parking to the front and laid to lawn garden to the rear with patio and useful store.

- 3 bedroom mid terraced property
- 2 reception rooms
- Kitchen
- Ground floor bathroom
- Fitted wardrobes to two of the bedrooms
- Sizeable rear garden with lawn and patio
- Outdoor store
- Sought after village close to local amenities
- Schools closeby
- Freehold, council tax band A