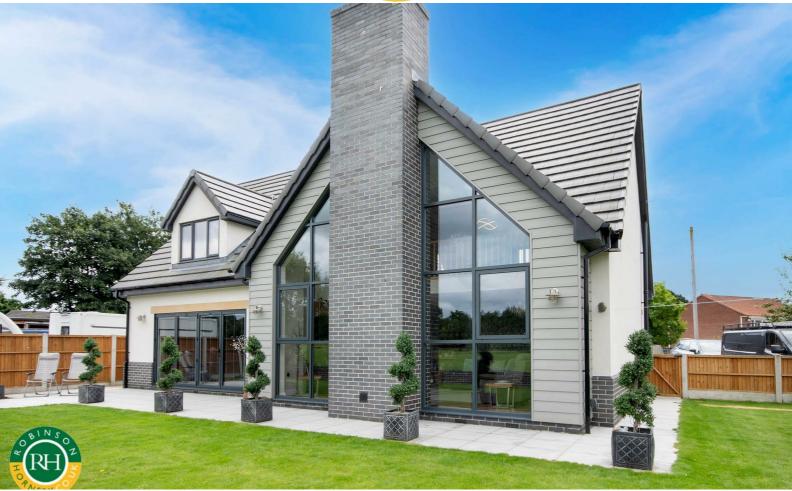

# Christmas Cottage Littleworth Lane Rossington, Doncaster, DN11 OHH Offers Around £585,000

An exceptionally well appointed and presented individually built detached house with stunning open aspect views which offers spacious accommodation situated on a quiet cul de sac off Littleworth lane. The property in brief comprises; reception hallway, cloaks/WC, large lounge with feature log burning stove and picture windows to the rear with fantastic views, open plan kitchen/dining room with central island and integrated appliances, utility room, office/bedroom four, large storage room with plumbing installed to allow for en suite facilities and three large bedrooms with luxury en suite bathrooms. Outside; gates to the front give access to a driveway providing ample off road parking, double garage with electric door and landscaped side and rear gardens with open views over fields. Ideally located on a quiet cul de sac lying close to amenities and reputable schools this beautiful family property must be viewed to be appreciated.

#### Individually built detached house

- Three/four bedrooms
- Fantastic openplan kitchen/dining room with integrated appliances
- Beautiful appointed to a high specification throughout
- Stunning open aspect views to rear
- Gated to the front with ample parking and double garage
- Three luxury en suite shower rooms
- Spacious/flexible accommodation of approx. 3250 sq/ft