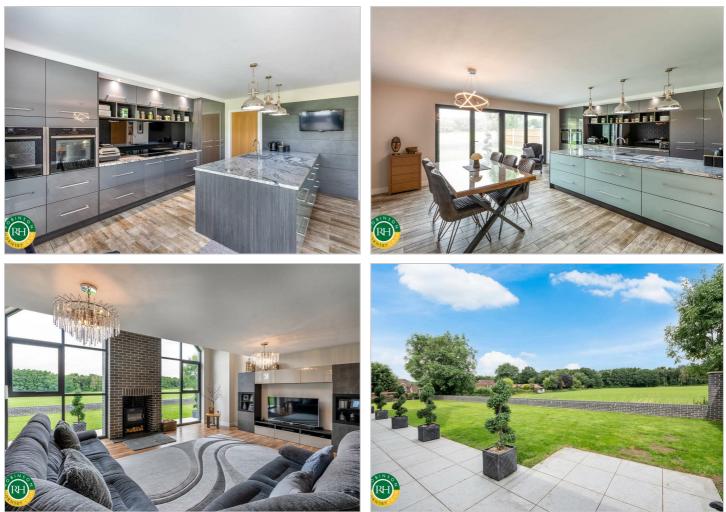

# Christmas Cottage Littleworth Lane Rossington, Doncaster, DN11 OHH Offers Around £585,000

An exceptionally well appointed and presented individually built detached house with stunning open aspect views which offers spacious accommodation situated on a quiet cul de sac off Littleworth lane. The property in brief comprises; reception hallway, cloaks/WC, large lounge with feature log burning stove and picture windows to the rear with fantastic views, open plan kitchen/dining room with central island and integrated appliances, utility room, office/bedroom four, large storage room with plumbing installed to allow for en suite facilities and three large bedrooms with luxury en suite bathrooms. Outside; gates to the front give access to a driveway providing ample off road parking, double garage with electric door and landscaped side and rear gardens with open views over fields. Ideally located on a quiet cul de sac lying close to amenities and reputable schools this beautiful family property must be viewed to be appreciated.

#### Individually built detached house

- Three/four bedrooms
- Fantastic openplan kitchen/dining room with integrated appliances
- Beautiful appointed to a high specification throughout
- Stunning open aspect views to rear
- Gated to the front with ample parking and double garage
- Three luxury en suite shower rooms
- Spacious/flexible accommodation of approx. 3250 sq/ft