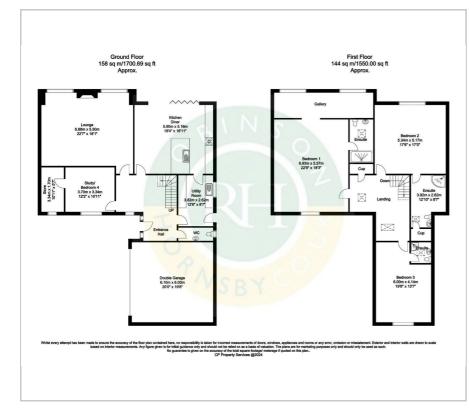

de and rear gardens with open views over fields. Ideally located on a quiet cul de sac lying close to amenities and reputable schools this beautiful family property must be viewed to be appreciated.

#### Individually built detached house

- Three/four bedrooms
- Fantastic openplan kitchen/dining room with integrated appliances
- Beautiful appointed to a high specification throughout
- Stunning open aspect views to rear
- Gated to the front with ample parking and double garage
- Three luxury en suite shower rooms
- Spacious/flexible accommodation of approx. 3250 sq/ft

**B7** 3

- Quiet cul de sac location
- Must be viewed

#### Viewing

Please contact our Office on 01302 751616 if you wish to arrange a viewing appointment for this property or require further information.

### Floor Plan



#### Area Map



## Energy Efficiency Graph





These particulars, whilst believed to be accurate are set out as a general outline only for guidance and do not constitute any part of an offer or contract. Intending purchasers should not rely on them as statements of representation of fact, but must satisfy themselves by inspection or otherwise as to their accuracy. No person in this firms employment has the authority to make or give any representation or warranty in respect of the property.

Robinson Hornsby, 12 Market Place, Tickhill, Doncaster, South Yorkshire, DN11 9HT Tel: 01302 751616 Email: enquiries@robinsonhornsby.co.uk https://www.robinsonhornsby.co.uk