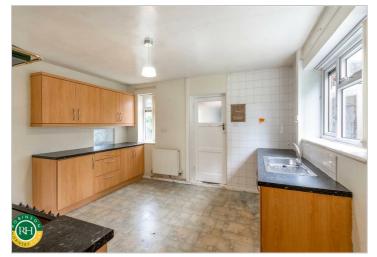

# Offers Around £220,000

A deceptively spacious three bedroom semi detached house occupying a large corner plot offering plenty of scope for extension (subject to the usual planning consents). The property in brief comprises; entrance lobby, storage rooms, cloaks/WC, kitchen/breakfast room, lounge, three good sized bedrooms and family bathroom. Outside; large front, side and rear gardens, being well enclosed and driveway for parking. Ideally located close to amenities within Tickhill and reputable schools this fantastic family property would benefit from some further modernisation and is offered for sale with NO ONWARD CHAIN.

- Semi detached house
- Three good sized bedrooms
- Fitted kitchen/breakfast room
- Large corner plot with well enclosed rear gardens
- Family bathroom with white suite
- Off road parking
- Two useful internal storage areas plus w/c
- Priced to allow for further modernisation
- No onward chain
- Viewing is highly recommended.