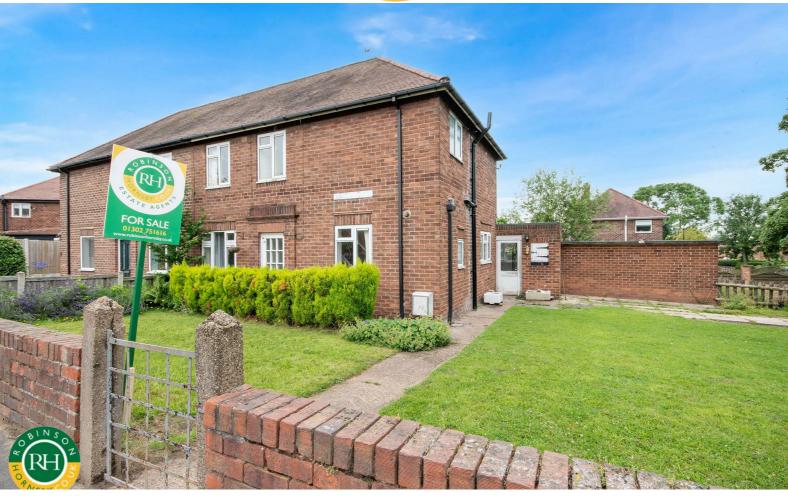

# 19 Crown Road

Tickhill, Doncaster, DN11 9PA

# Offers Around £220,000

A deceptively spacious three bedroom semi detached house occupying a large corner plot offering plenty of scope for extension (subject to the usual planning consents). The property in brief comprises; entrance lobby, storage rooms, cloaks/WC, kitchen/breakfast room, lounge, three good sized bedrooms and family bathroom. Outside; large front, side and rear gardens, being well enclosed and driveway for parking. Ideally located close to amenities within Tickhill and reputable schools this fantastic family property would benefit from some further modernisation and is offered for sale with NO ONWARD CHAIN.

- Semi detached house
- Three good sized bedrooms
- Fitted kitchen/breakfast room
- Large corner plot with well enclosed rear gardens
- Family bathroom with white suite
- Off road parking
- Two useful internal storage areas plus w/c
- Priced to allow for further modernisation
- No onward chain
- Viewing is highly recommended.