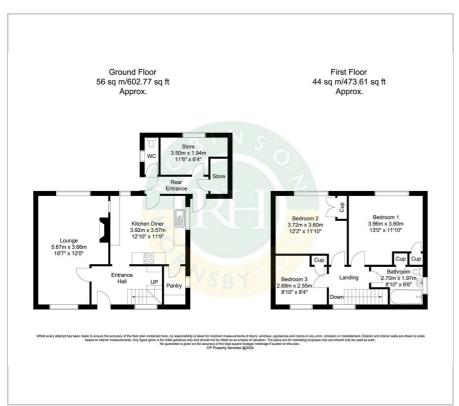

## Floor Plan Area Map

# Offers Around £220,000

A deceptively spacious three bedroom semi detached house occupying a large corner plot offering plenty of scope for extension (subject to the usual planning consents). The property in brief comprises; entrance lobby, storage rooms, cloaks/WC, kitchen/breakfast room, lounge, three good sized bedrooms and family bathroom. Outside; large front, side and rear gardens, being well enclosed and driveway for parking. Ideally located close to amenities within Tickhill and reputable schools this fantastic family property would benefit from some further modernisation and is offered for sale with NO ONWARD CHAIN.