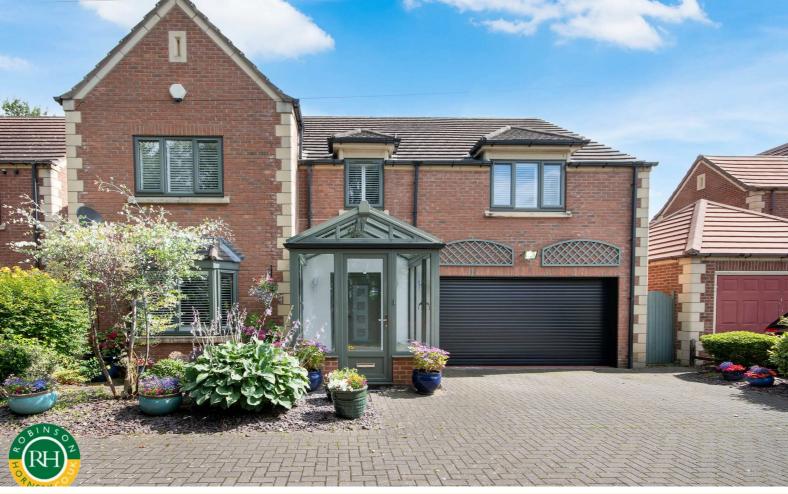

# 2 Corbridge Court

Bessacarr, Doncaster, DN4 7FD

# Offers Around £585,000

Situated on an exclusive cul de sac of only three properties is this immaculately presented and extended four double bedroom detached house offered for sale with NO ONWARD CHAIN. The property in brief comprises; entrance porch, elegant entrance hallway, cloaks/WC, spacious lounge with feature fireplace, stunning open plan kitchen/dining room with orangery extension and a range of integrated appliances, utility room, master bedroom with fitted wardrobes and luxury en suite shower room, three further good sized bedrooms, two with fitted wardrobes and contemporary family bathroom. Outside; double width driveway to the front, garage and private rear enclosed garden. Ideally located close to local amenities and reputable schools this fantastic family home must be viewed to be appreciated.