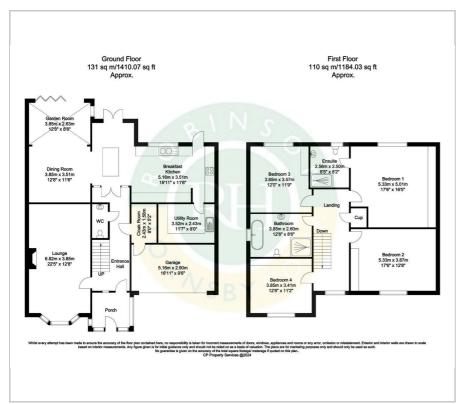

porary family bathroom. Outside; double width driveway to the front, garage and private rear enclosed garden. Ideally located close to local amenities and reputable schools this fantastic family home must be viewed to be appreciated.

- Executive detached house
- Four good sized bedrooms
- Stunning openplan kitchen/dining room with orangery extension
- Lounge with feature fireplace
- Spacious utility room
- Quality fitted wardrobes to three bedrooms
- Luxury ensuite to master
- Exclusive cul de sac with only 3 properties
- Immaculately presented and appointed to a high specification throughout
- No chain

### Viewing

Please contact our Office on 01302 751616 if you wish to arrange a viewing appointment for this property or require further information.











#### Floor Plan Area Map



# Cantley Ln Eco-Power Sta YWT Potteric Carr Reserve Map data ©2024

## **Energy Efficiency Graph**













not rely on them as statements of representation of fact, but must satisfy themselves by inspection or otherwise as to their accuracy. No person in this firms employment has the authority to make or give any representation or warranty in respect of the property.