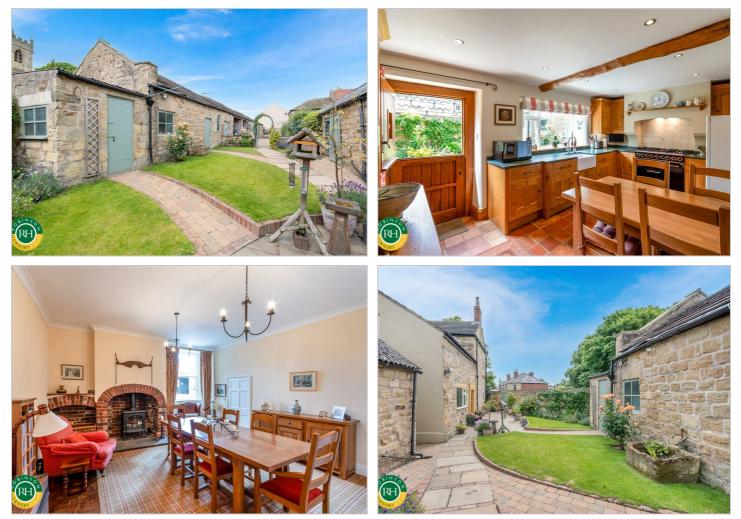

## Plane Tree Farm High Street Barnburgh, Doncaster, DN5 7EP Asking Price £850,000

Standing in the heart of this delightful rural village, a most impressive detached farmhouse, with an extensive range of outbuildings, offering huge potential for further development / conversion. The main dwelling comprises of a reception hall, 4 generous reception rooms, fitted kitchen. Utility room. The first floor has a large landing, suitable for study / library. En suite master bedroom, 3 further bedrooms and house bathroom. Bedroom 5 is independently accessed and offers potential to create annexe (incorporating the utility room)

Outside are formal, private gardens, with a wide range of outbuildings, including garden stores, barns, stables and carports. Furner paddock land available by separate negotiation.

- impressive farmhouse with wide range of outbuildings on 1/2 acre site
- delightful location in centre of rural village
- over 3,000 sq ft of living space
- up to 2.22 acres of land available by negotiation
- private orchard off the main courtyard
- potential for one bed annexe within main property
- well presented accommodation throughout
- easy access to surrounding towns and motorway routes
- plenty of options to further develop (subject to consent)