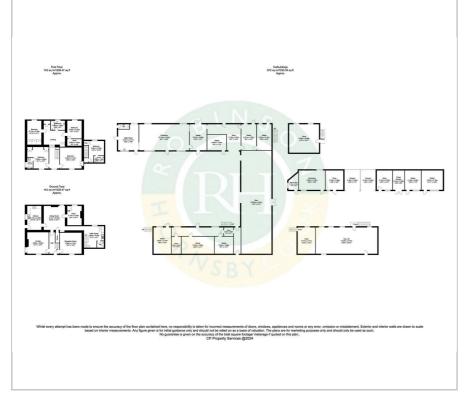

private gardens, with a wide range of outbuildings, including garden stores, barns, stables and carports. Furner paddock land available by separate negotiation.

- impressive farmhouse with wide range of outbuildings on 1/2 acre site
- delightful location in centre of rural village
- over 3,000 sq ft of living space
- up to 2.22 acres of land available by negotiation
- private orchard off the main courtyard
- potential for one bed annexe within main property
- well presented accommodation throughout
- easy access to surrounding towns and motorway routes
- plenty of options to further develop (subject to consent)

**B**7 3



Please contact our Office on 01302 751616 if you wish to arrange a viewing appointment for this property or require further information.

## Floor Plan

## Area Map





## Energy Efficiency Graph





These particulars, whilst believed to be accurate are set out as a general outline only for guidance and do not constitute any part of an offer or contract. Intending purchasers should not rely on them as statements of representation of fact, but must satisfy themselves by inspection or otherwise as to their accuracy. No person in this firms employment has the authority to make or give any representation or warranty in respect of the property.

Robinson Hornsby, 12 Market Place, Tickhill, Doncaster, South Yorkshire, DN11 9HT Tel: 01302 751616 Email: enquiries@robinsonhornsby.co.uk https://www.robinsonhornsby.co.uk