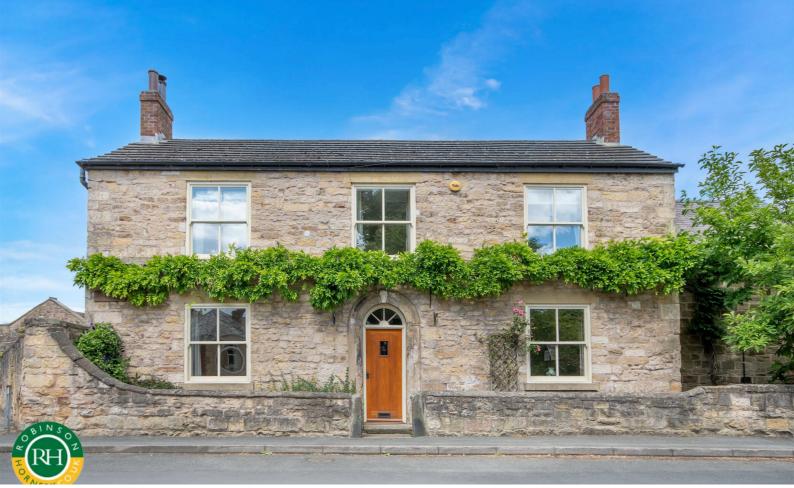

## Plane Tree Farm High Street Barnburgh, Doncaster, DN5 7EP Asking Price £850,000

Standing in the heart of this delightful rural village, a most impressive detached farmhouse, with an extensive range of outbuildings, offering huge potential for further development / conversion. The main dwelling comprises of a reception hall, 4 generous reception rooms, fitted kitchen. Utility room. The first floor has a large landing, suitable for study / library. En suite master bedroom, 3 further bedrooms and house bathroom. Bedroom 5 is independently accessed and offers potential to create annexe (incorporating the utility room)

Outside are formal, private gardens, with a wide range of outbuildings, including garden stores, barns, stables and carports. Furner paddock land available by separate negotiation.

- impressive farmhouse with wide range of outbuildings on 1/2 acre site
- delightful location in centre of rural village
- over 3,000 sq ft of living space
- up to 2.22 acres of land available by negotiation
- private orchard off the main courtyard
- potential for one bed annexe within main property
- well presented accommodation throughout
- easy access to surrounding towns and motorway routes
- plenty of options to further develop (subject to consent)