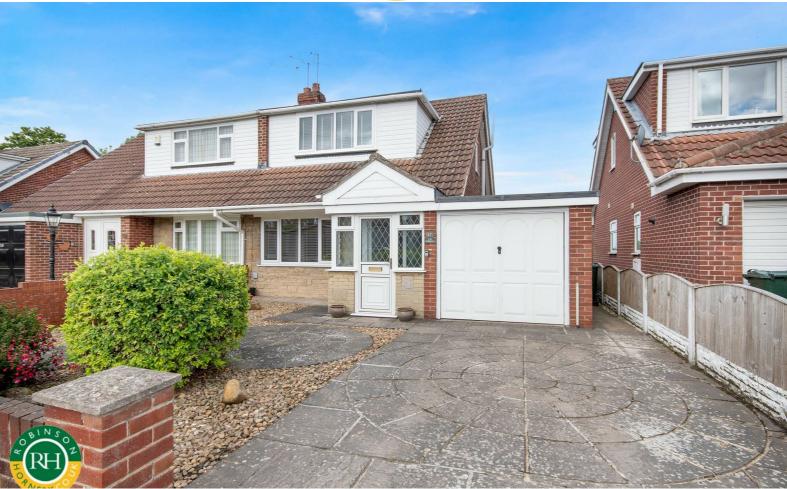

# 67 Clifton Drive

Sprotbrough, Doncaster, DN5 7NL

## Asking Price £230,000

A rare opportunity to purchase a beautifully presented, recently renovated three bedroom EXTENDED semi detached occupying an enviable position on a sought after roadway within Sprotbrough. The property in brief comprises; entrance hallway, lounge with feature fireplace, stunning extended open plan kitchen/dining room with a range of integrated appliances and breakfast bar and family bathroom to the ground floor with three good sized bedrooms all with quality fitted wardrobes to the first floor. Outside; driveway and garage to the front and rear enclosed garden with open views over school fields. Ideally located close to local amenities and reputable schools this fantastic family property, which is offered for sale with NO ONWARD CHAIN, must be viewed.

- Semi detached house
- Three bedrooms
- Stunning open plan kitchen/dining room
- Renovated to a high specification by the current owner
- Driveway and garage
- Overlooking school fields to the rear
- Immaculately presented throughout
- Front and rear gardens
- NO ONWARD CHAIN
- Must be viewed