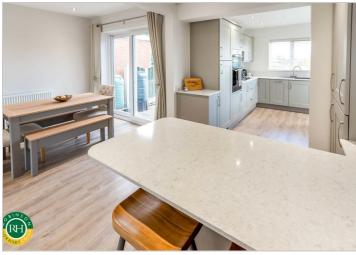

## Asking Price £230,000

A rare opportunity to purchase a beautifully presented, recently renovated three bedroom EXTENDED semi detached occupying an enviable position on a sought after roadway within Sprotbrough. The property in brief comprises; entrance hallway, lounge with feature fireplace, stunning extended open plan kitchen/dining room with a range of integrated appliances and breakfast bar and family bathroom to the ground floor with three good sized bedrooms all with quality fitted wardrobes to the first floor. Outside; driveway and garage to the front and rear enclosed garden with open views over school fields. Ideally located close to local amenities and reputable schools this fantastic family property, which is offered for sale with NO ONWARD CHAIN, must be viewed.

- Semi detached house
- Three bedrooms
- Stunning open plan kitchen/dining room
- Renovated to a high specification by the current owner
- Driveway and garage
- Overlooking school fields to the rear
- Immaculately presented throughout
- Front and rear gardens
- NO ONWARD CHAIN
- Must be viewed