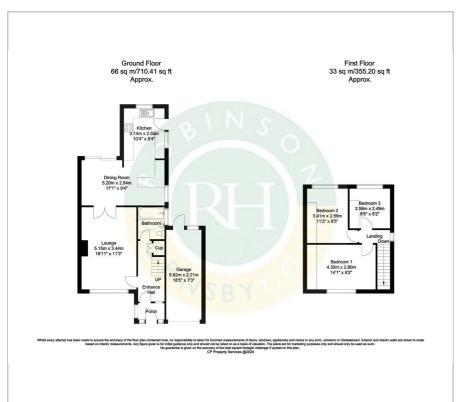

d bedrooms all with quality fitted wardrobes to the first floor. Outside; driveway and garage to the front and rear enclosed garden with open views over school fields. Ideally located close to local amenities and reputable schools this fantastic family property, which is offered for sale with NO ONWARD CHAIN, must be viewed.

- Semi detached house
- Three bedrooms
- Stunning open plan kitchen/dining room
- Renovated to a high specification by the current owner
- Driveway and garage
- Overlooking school fields to the rear
- Immaculately presented throughout
- Front and rear gardens
- NO ONWARD CHAIN
- Must be viewed

### Viewing

Please contact our Office on 01302 751616 if you wish to arrange a viewing appointment for this property or require further information.











## Floor Plan



#### Area Map



## **Energy Efficiency Graph**













These particulars, whilst believed to be accurate are set out as a general outline only for guidance and do not constitute any part of an offer or contract. Intending purchasers should not rely on them as statements of representation of fact, but must satisfy themselves by inspection or otherwise as to their accuracy. No person in this firms employment has the authority to make or give any representation or warranty in respect of the property.