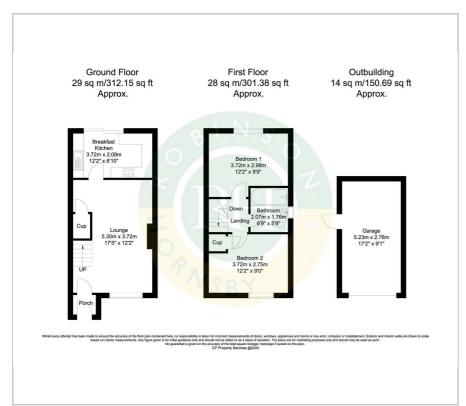

# Asking Price £180,000

Located in the heart of this most sought after rural village, a well presented 2 bedroom semi detached house, with detached garage and private garden. Briefly comprises; porch, lounge / dining room, rear fitted breakfast kitchen. First floor; 2 bedrooms and bathroom.

Outside; well presented rear lawned gardens, private patio area. Front garden.

Driveway to detached garage.

Easy access to surrounding towns, motorway and rail links.

An ideal first time buy!

- well presented 2 bedroom semi detached home
- detached garage and parking
- sought after rural village
- easy access to main motorway routes
- Tickhill 5 miles. Doncaster 7 miles. Rotherham 7 miles
- private rear garden
- cul de sac postion
- an ideal first time buy

## Floor Plan Area Map