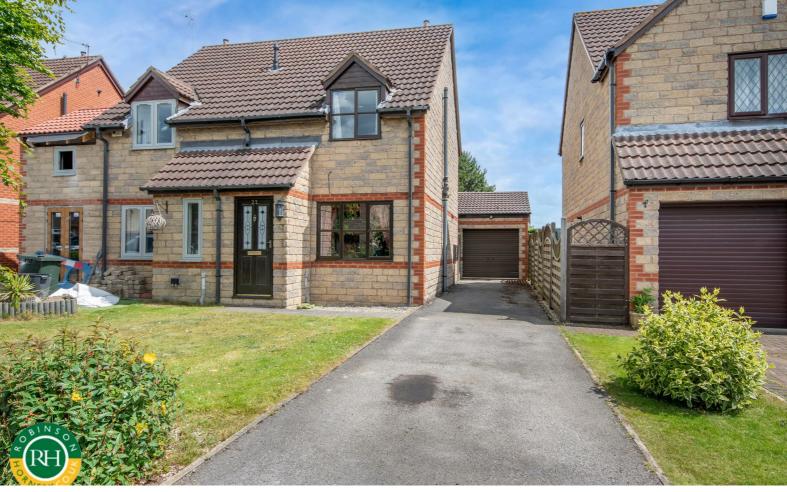

# 22 Birchwood Gardens

Braithwell, Rotherham, S66 7BT

# Asking Price £180,000

Located in the heart of this most sought after rural village, a well presented 2 bedroom semi detached house, with detached garage and private garden. Briefly comprises; porch, lounge / dining room, rear fitted breakfast kitchen. First floor; 2 bedrooms and bathroom.

Outside; well presented rear lawned gardens, private patio area. Front garden.

Driveway to detached garage.

Easy access to surrounding towns, motorway and rail links.

An ideal first time buy!

- well presented 2 bedroom semi detached home
- detached garage and parking
- sought after rural village
- easy access to main motorway routes
- Tickhill 5 miles. Doncaster 7 miles. Rotherham 7 miles
- private rear garden
- cul de sac postion
- an ideal first time buy