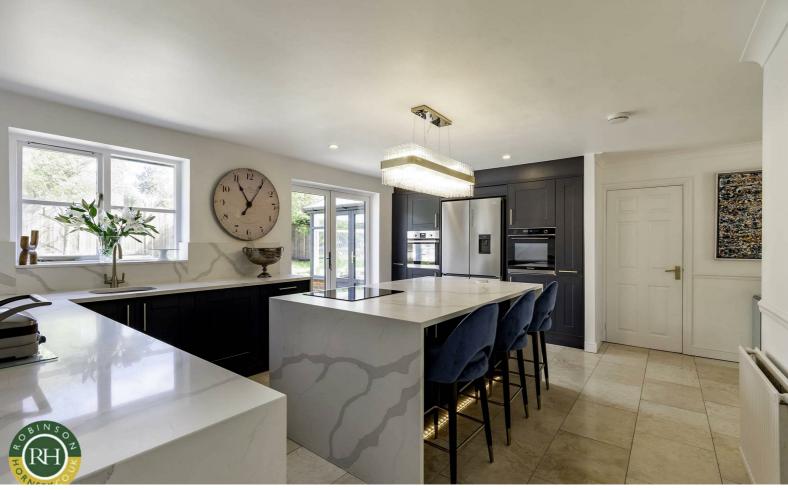

## Asking Price £450,000

Having undergone an extensive programme of upgrading, a superbly well presented 3 bedroom detached bungalow, located in this most sought after location. Only on inspection can the exceptional interior standard of this home be fully appreciated. Briefly comprises; entrance hall, split level lounge, dining room with access to Conservatory. High quality fitted breakfast kitchen, with a host of integrated appliances.

Master bedroom suite, with en suite shower room, built in wardrobes. 2 further bedrooms each with built in wardrobes. Attractive, re fitted shower room.

Outside; well screened rear gardens, private patio. Double garage and off road parking for 2 vehicles.