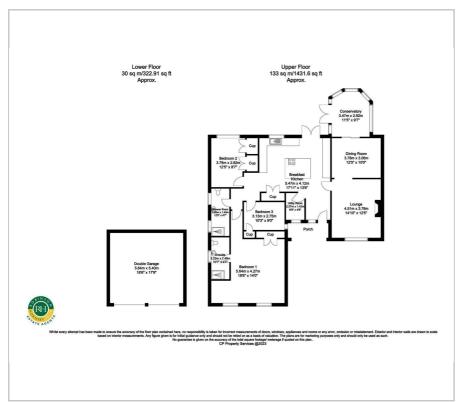

ted appliances.

Master bedroom suite, with en suite shower room, built in wardrobes. 2 further bedrooms each with built in wardrobes. Attractive, re fitted shower room.

Outside; well screened rear gardens, private patio. Double garage and off road parking for 2 vehicles.

Viewing highly recommended.

- high quality detached bungalow
- 3 bedrooms, en suite to master
- recently upgraded to high standard
- double garage, further parking
- high standard of presentation much sought after location
- excellent motorway access
- local shopping facilities
- easy access City Centre
- FREEHOLD COUNCIL TAX BAND E

#### Viewing

Please contact our Office on 01302 751616 if you wish to arrange a viewing appointment for this property or require further information.











#### Floor Plan Area Map





### **Energy Efficiency Graph**













These particulars, whilst believed to be accurate are set out as a general outline only for guidance and do not constitute any part of an offer or contract. Intending purchasers should not rely on them as statements of representation of fact, but must satisfy themselves by inspection or otherwise as to their accuracy. No person in this firms employment has the authority to make or give any representation or warranty in respect of the property.