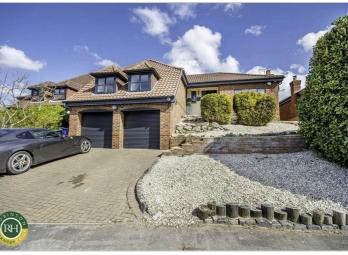

# 3 Meadow Croft

Sprotbrough, Doncaster, DN5 7YE

## Asking Price £450,000

Having undergone an extensive programme of upgrading, a superbly well presented 3 bedroom detached bungalow, located in this most sought after location. Only on inspection can the exceptional interior standard of this home be fully appreciated. Briefly comprises; entrance hall, split level lounge, dining room with access to Conservatory. High quality fitted breakfast kitchen, with a host of integrated appliances.

Master bedroom suite, with en suite shower room, built in wardrobes. 2 further bedrooms each with built in wardrobes. Attractive, re fitted shower room.

Outside; well screened rear gardens, private patio. Double garage and off road parking for 2 vehicles.

Viewing highly recommended.

- high quality detached bungalow
- 3 bedrooms, en suite to master
- recently upgraded to high standard
- double garage, further parking
- high standard of presentation much sought after location
- excellent motorway access
- local shopping facilities
- easy access City Centre
- FREEHOLD COUNCIL TAX BAND E