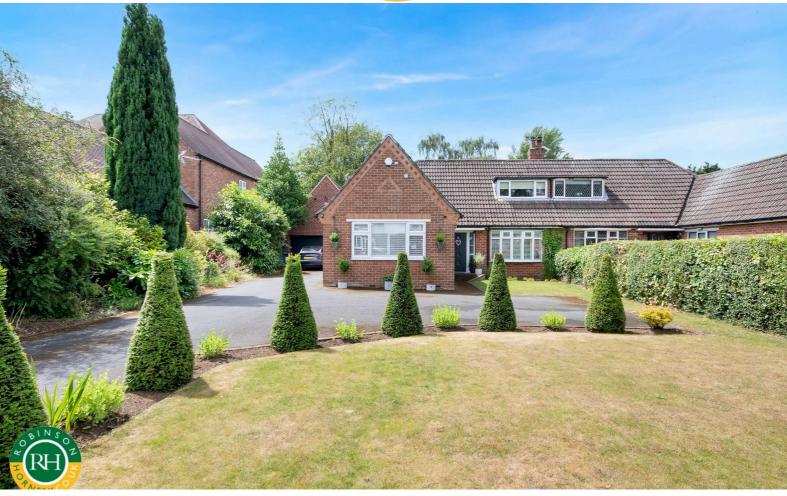

# 68 St. Wilfrids Road

Bessacarr, Doncaster, DN4 6AD

# Offers In The Region Of £595,000

\*\*\* NO CHAIN \*\*\*

Occupying a gated plot situated on the ever popular St. Wilfrids Road, Bessacarr, this largely extended property offers ample living space to accommodate a growing family. As you step inside, you'll be greeted by a stunning, modern open plan living space conducive with every day living or simply entertaining guests. One of the highlights of this property is the discreet frontage that belies the spaciousness within. The rear extension adds a touch of luxury, providing even more room for you to enjoy. Imagine opening the two bifold doors and stepping out into the amazing parkland-style gardens with a terrace perfect for al fresco dining or simply soaking up the sun.