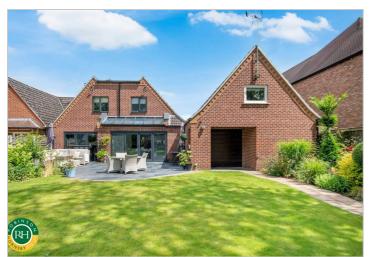

# Offers In The Region Of £595,000

\*\*\* NO CHAIN \*\*\*

Occupying a gated plot situated on the ever popular St. Wilfrids Road, Bessacarr, this largely extended property offers ample living space to accommodate a growing family. As you step inside, you'll be greeted by a stunning, modern open plan living space conducive with every day living or simply entertaining guests. One of the highlights of this property is the discreet frontage that belies the spaciousness within. The rear extension adds a touch of luxury, providing even more room for you to enjoy. Imagine opening the two bifold doors and stepping out into the amazing parkland-style gardens with a terrace perfect for al fresco dining or simply soaking up the sun.