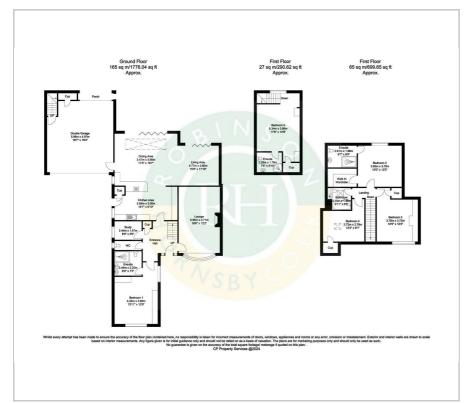

#### Floor Plan Area Map

Boasting five generously sized bedrooms together with 3 three ensuites and a family bathroom, this property offers ample space which could provide accommodation for a dependant relative or simply enough accommodation for those who love to have guests over.

- 5 Bedroom executive property located on prestigious residential road
- Offering 3 ensuites in addition to a family bathroom
- Ideal layout for dependant relative
- Formal lounge and separate study
- Inviting open plan living space with bi folding doors
- Parkland style gardens with attractive borders
- Gated entrance, integral double garage and parking for several cars
- Ground floor bedroom with ensuite
- Close proximity of motorway networks and reputable schools
- Freehold, council tax band