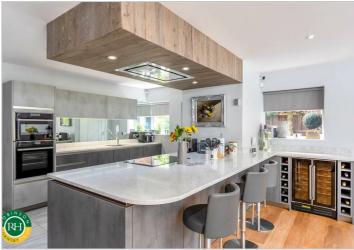

# Offers In The Region Of £595,000

\*\*\* NO CHAIN \*\*\*

Occupying a gated plot situated on the ever popular St. Wilfrids Road, Bessacarr, this largely extended property offers ample living space to accommodate a growing family. As you step inside, you'll be greeted by a stunning, modern open plan living space conducive with every day living or simply entertaining guests. One of the highlights of this property is the discreet frontage that belies the spaciousness within. The rear extension adds a touch of luxury, providing even more room for you to enjoy. Imagine opening the two bifold doors and stepping out into the amazing parkland-style gardens with a terrace perfect for al fresco dining or simply soaking up the sun.