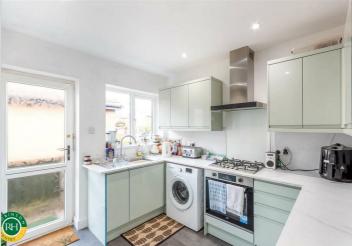

## Asking Price £310,000

Occupying an enviable cul de sac position with open aspect views to the rear is this well maintained 3 bedroom detached bungalow which has been recently re-wired and renovated to a good standard by the current vendor. The property in brief comprises: entrance hallway, lounge/dining room, newly fitted kitchen, three good sized bedrooms and a new bathroom with white suite. Outside; front garden with driveway providing off road parking, EV charge point, detached garage, rear enclosed landscaped garden with patio seating area and open aspect views. Ideally situated close to amenities and bus routes early viewing is highly recommended.

- Detached bungalow
- Three bedrooms
- Spacious lounge/dining room
- Recently fitted kitchen
- Contemporary bathroom
- Stunning open aspect views to rear
- Landscaped rear enclosed garden
- Enviable cul de sac position
- Recently renovated by the current vendor
- Must be viewed