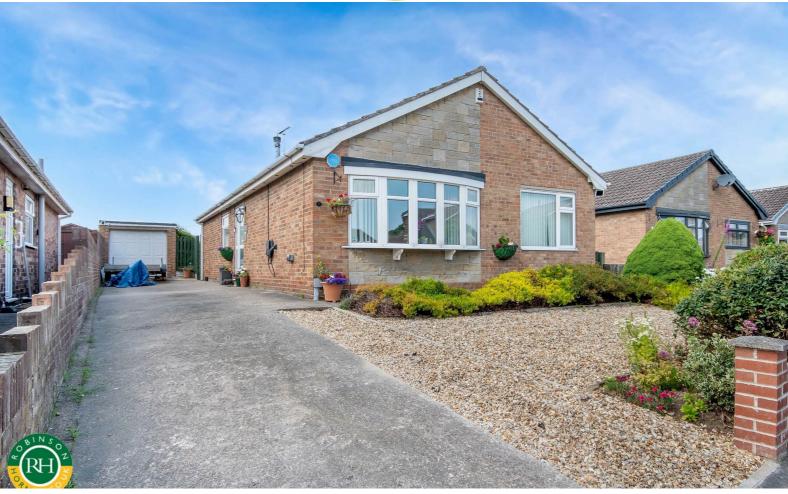

# 5 Newtree Drive

Wadworth, Doncaster, DN11 9EE

## Asking Price £310,000

Occupying an enviable cul de sac position with open aspect views to the rear is this well maintained 3 bedroom detached bungalow which has been recently re-wired and renovated to a good standard by the current vendor. The property in brief comprises: entrance hallway, lounge/dining room, newly fitted kitchen, three good sized bedrooms and a new bathroom with white suite. Outside; front garden with driveway providing off road parking, EV charge point, detached garage, rear enclosed landscaped garden with patio seating area and open aspect views. Ideally situated close to amenities and bus routes early viewing is highly recommended.

- Detached bungalow
- Three bedrooms
- Spacious lounge/dining room
- Recently fitted kitchen
- Contemporary bathroom
- Stunning open aspect views to rear
- Landscaped rear enclosed garden
- Enviable cul de sac position
- Recently renovated by the current vendor
- Must be viewed