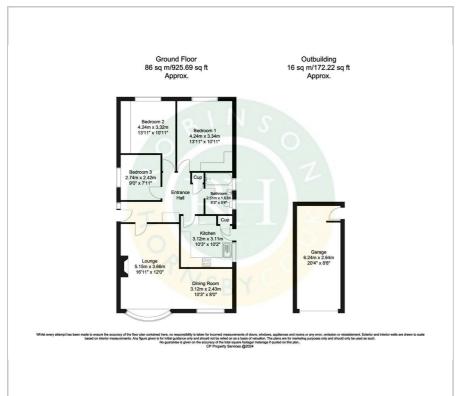

en, three good sized bedrooms and a new bathroom with white suite. Outside; front garden with driveway providing off road parking, EV charge point, detached garage, rear enclosed landscaped garden with patio seating area and open aspect views. Ideally situated close to amenities and bus routes early viewing is highly recommended.

- Detached bungalow
- Three bedrooms
- Spacious lounge/dining room
- Recently fitted kitchen
- Contemporary bathroom
- Stunning open aspect views to rear
- Landscaped rear enclosed garden
- Enviable cul de sac position
- Recently renovated by the current vendor
- Must be viewed

#### Viewing

Please contact our Office on 01302 751616 if you wish to arrange a viewing appointment for this property or require further information.











### Floor Plan Area Map





#### **Energy Efficiency Graph**













These particulars, whilst believed to be accurate are set out as a general outline only for guidance and do not constitute any part of an offer or contract. Intending purchasers should not rely on them as statements of representation of fact, but must satisfy themselves by inspection or otherwise as to their accuracy. No person in this firms employment has the authority to make or give any representation or warranty in respect of the property.