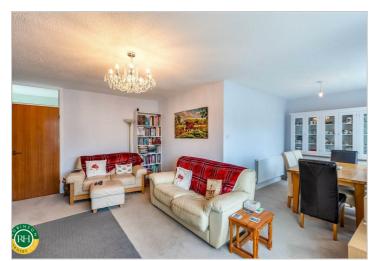

## Asking Price £310,000

Occupying an enviable cul de sac position with open aspect views to the rear is this well maintained 3 bedroom detached bungalow which has been recently re-wired and renovated to a good standard by the current vendor. The property in brief comprises: entrance hallway, lounge/dining room, newly fitted kitchen, three good sized bedrooms and a new bathroom with white suite. Outside; front garden with driveway providing off road parking, EV charge point, detached garage, rear enclosed landscaped garden with patio seating area and open aspect views. Ideally situated close to amenities and bus routes early viewing is highly recommended.

- Detached bungalow
- Three bedrooms
- Spacious lounge/dining room
- Recently fitted kitchen
- Contemporary bathroom
- Stunning open aspect views to rear
- Landscaped rear enclosed garden
- Enviable cul de sac position
- Recently renovated by the current vendor
- Must be viewed