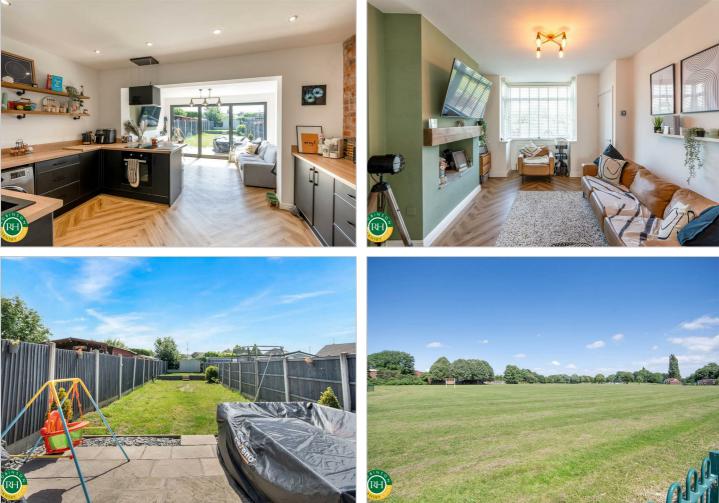

## 49 Anchorage Lane Sprotbrough, Doncaster, DN5 8DX Offers Around £185,000

A fantastic opportunity to purchase an immaculately presented two double bedroom semi detached house with garden room extension. The property in brief comprises; entrance hallway, lounge with feature fireplace, stunning open plan kitchen/dining room with garden room overlooking the rear garden, two double bedrooms and contemporary family bathroom. Outside; double width driveway to the front with views over parkland and large, private enclosed garden to the rear. The property has been renovated throughout to a high specification by the current owner and is ideally located close to local amenities and transport links and must be viewed to be appreciated.

Viewing

Please contact our Office on 01302 751616 if you wish to arrange a viewing appointment for this property or require further information.

- Semi detached house
- Two double bedrooms
- Fantastic garden room extension
- Stunning open plan kitchen/dining room
- Contemporary family bathroom
- Double width driveway to front
- Large, private rear enclosed garden
- Views over parkland to the front
- Newly renovated by current owner
- Must be viewed