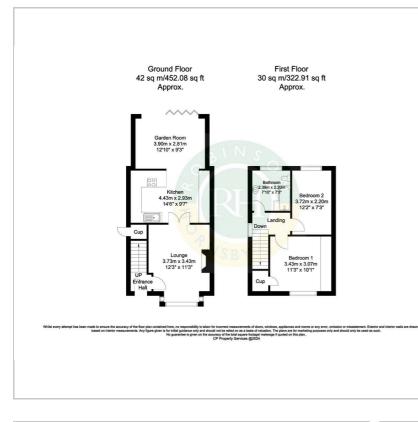

Outside; double width driveway to the front with views over parkland and large, private enclosed garden to the rear. The property has been renovated throughout to a high specification by the current owner and is ideally located close to local amenities and transport links and must be viewed to be appreciated.

Viewing

Please contact our Office on 01302 751616 if you wish to arrange a viewing appointment for this property or require further information.

- Semi detached house
- Two double bedrooms
- Fantastic garden room extension
- Stunning open plan kitchen/dining room
- Contemporary family bathroom
- Double width driveway to front
- Large, private rear enclosed garden
- Views over parkland to the front
- Newly renovated by current owner
- Must be viewed

2

## Floor Plan

## Area Map





## Energy Efficiency Graph





These particulars, whilst believed to be accurate are set out as a general outline only for guidance and do not constitute any part of an offer or contract. Intending purchasers should not rely on them as statements of representation of fact, but must satisfy themselves by inspection or otherwise as to their accuracy. No person in this firms employment has the authority to make or give any representation or warranty in respect of the property.

Robinson Hornsby, 12 Market Place, Tickhill, Doncaster, South Yorkshire, DN11 9HT Tel: 01302 751616 Email: enquiries@robinsonhornsby.co.uk https://www.robinsonhornsby.co.uk