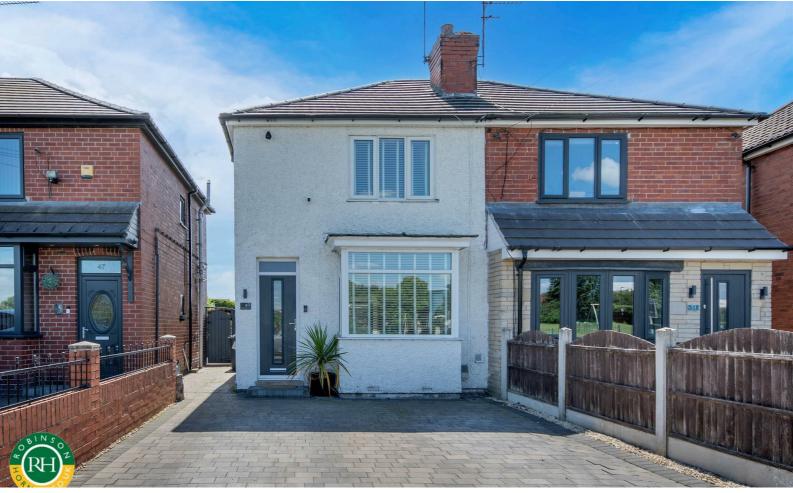

## 49 Anchorage Lane Sprotbrough, Doncaster, DN5 8DX Offers Around £185,000

A fantastic opportunity to purchase an immaculately presented two double bedroom semi detached house with garden room extension. The property in brief comprises; entrance hallway, lounge with feature fireplace, stunning open plan kitchen/dining room with garden room overlooking the rear garden, two double bedrooms and contemporary family bathroom. Outside; double width driveway to the front with views over parkland and large, private enclosed garden to the rear. The property has been renovated throughout to a high specification by the current owner and is ideally located close to local amenities and transport links and must be viewed to be appreciated.

Viewing

Please contact our Office on 01302 751616 if you wish to arrange a viewing appointment for this property or require further information.

- Semi detached house
- Two double bedrooms
- Fantastic garden room extension
- Stunning open plan kitchen/dining room
- Contemporary family bathroom
- Double width driveway to front
- Large, private rear enclosed garden
- Views over parkland to the front
- Newly renovated by current owner
- Must be viewed