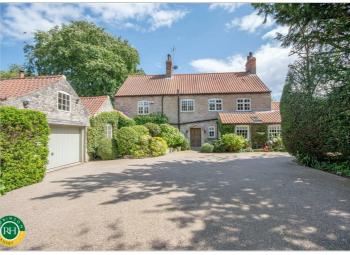

# Lion Cottage New Road

Firbeck, Worksop, S81 8JT

## Asking Price £1,250,000

Located within the charming rural village of Firbeck, within formal walled grounds of around 0.6 acre, this outstanding country residence offers extensive accommodation of the highest standard throughout. This is, without doubt, one of the most appealing homes in the area, offering a fine blend of both character and contemporary living all within an idyllic setting.

'Lion Cottage' has been sympathetically upgraded over the years, and offers, to the ground floor, reception hall, WC, 3 generous reception rooms, bespoke fitted kitchen, and off the kitchen are a suite of rooms including utility room and boot room (recently installed by 'Devol') wine cellar, pantry and WC. To the first floor are 4 generous bedrooms, with en suite shower room to the master and 'house bathroom'