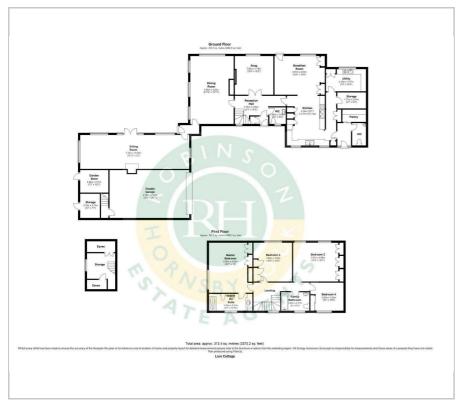

'Lion Cottage' has been sympathetically upgraded over the years, and offers, to the ground floor, reception hall, WC, 3 generous reception rooms, bespoke fitted kitchen, and off the kitchen are a suite of rooms including utility room and boot room (recently installed by 'Devol') wine cellar, pantry and WC. To the first floor are 4 generous bedrooms, with en suite shower room to the master and 'house bathroom'

Detached double garage, with 2 integrated stores, first floor provides further accommodation suitable for conversion to hobbies/ games room, or home office.

- charming country cottage within stunning wall grounds of around 0.60
- situated in the heart of this delightful rural village
- sympathetically restored to provide accommodation of the highest
- approaching 3,400 sq ft of living space with 'CAT 5' wiring throughout
- 4 reception rooms, 4 bedrooms (en suite to master)
- easy walk to the local church, pub and picturesque country walks /
- double garage and plenty of further parking
- Tickhill 5.5 miles Blyth 5 miles M18 (Junction 1) 5.5 miles
- beautiful and varied grounds surround the property
- without doubt one of the regions 'stand out' properties

### Floor Plan Area Map