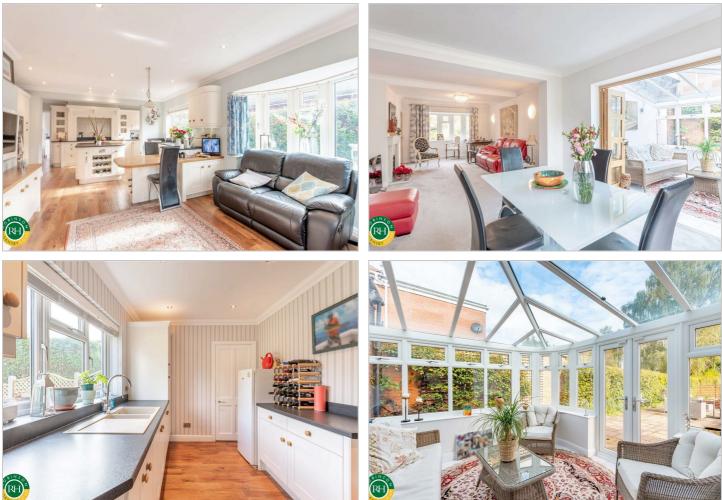

# 111 Bawtry Road Bessacarr, Doncaster, DN4 7AG Price Guide £475,000

Located in this ever sought after location, within easy reach of extensive amenities, a well proportioned detached family home, with double garage and plenty of further parking. Briefly comprises; porch, reception hall, large lounge / dining room with access to Conservatory. Open plan living, dining kitchen, with central island unit and integrated appliances. Utility room and WC.

1st floor; Master bedroom with en suite shower room. 3 further bedrooms (one currently used as a HOME OFFICE). House shower room. Outside; driveway to double garage, turning / large parking area. Front garden. Good sized rear lawns, well enclosed with patio area.

#### 4 bedroom detached family home

- ever sought after location
- double garage / further parking
- good sized plot
- 2 reception rooms plus Conservatory
- utility room / WC
- excellent local facilities
- good communication links