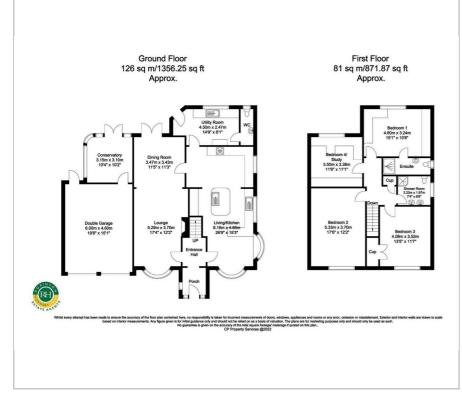

Utility room and WC.

1st floor; Master bedroom with en suite shower room. 3 further bedrooms (one currently used as a HOME OFFICE). House shower room. Outside; driveway to double garage, turning / large parking area. Front garden. Good sized rear lawns, well enclosed with patio area.

Good motorway access and easy links to the local towns of Bawtry and Tickhill.

#### 4 bedroom detached family home

- ever sought after location
- double garage / further parking
- good sized plot
- 2 reception rooms plus Conservatory
- utility room / WC
- excellent local facilities
- good communication links

#### Viewing

Please contact our Office on 01302 751616 if you wish to arrange a viewing appointment for this property or require further information.

4 🚔 3 📩 2 🛄 D 🔳

### Floor Plan

### Area Map





## Energy Efficiency Graph







These particulars, whilst believed to be accurate are set out as a general outline only for guidance and do not constitute any part of an offer or contract. Intending purchasers should not rely on them as statements of representation of fact, but must satisfy themselves by inspection or otherwise as to their accuracy. No person in this firms employment has the authority to make or give any representation or warranty in respect of the property.

Robinson Hornsby, 12 Market Place, Tickhill, Doncaster, South Yorkshire, DN11 9HT Tel: 01302 751616 Email: enquiries@robinsonhornsby.co.uk https://www.robinsonhornsby.co.uk