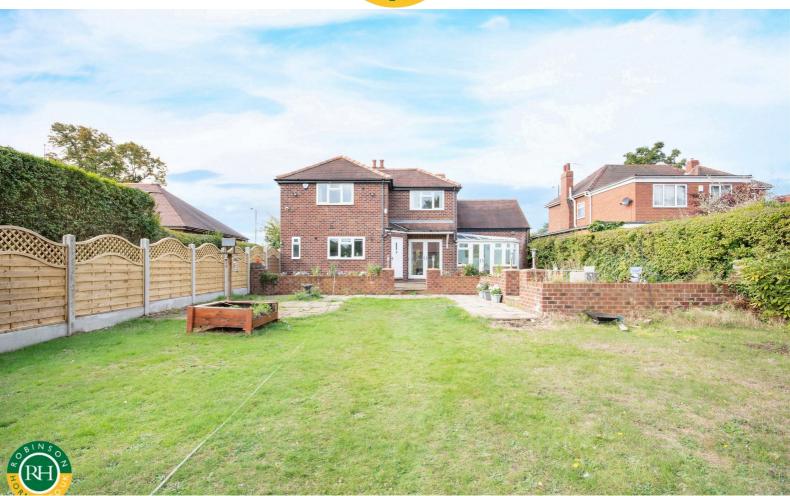

# 111 Bawtry Road Bessacarr, Doncaster, DN4 7AG Price Guide £475,000

Located in this ever sought after location, within easy reach of extensive amenities, a well proportioned detached family home, with double garage and plenty of further parking. Briefly comprises; porch, reception hall, large lounge / dining room with access to Conservatory. Open plan living, dining kitchen, with central island unit and integrated appliances. Utility room and WC.

1st floor; Master bedroom with en suite shower room. 3 further bedrooms (one currently used as a HOME OFFICE). House shower room. Outside; driveway to double garage, turning / large parking area. Front garden. Good sized rear lawns, well enclosed with patio area.