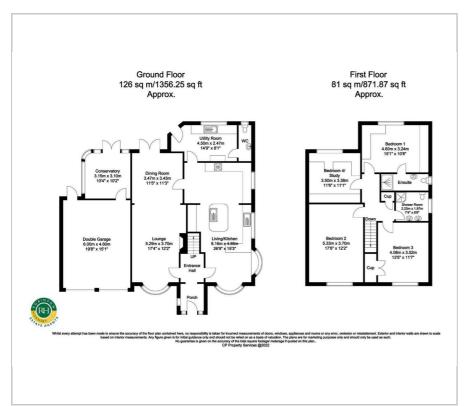

rated appliances. Utility room and WC.

1st floor; Master bedroom with en suite shower room. 3 further bedrooms (one currently used as a HOME OFFICE). House shower room. Outside; driveway to double garage, turning / large parking area. Front garden. Good sized rear lawns, well enclosed with patio area.

Good motorway access and easy links to the local towns of Bawtry and Tickhill.

- 4 bedroom detached family home
- ever sought after location
- double garage / further parking
- good sized plot
- 2 reception rooms plus Conservatory
- utility room / WC
- excellent local facilities
- good communication links

#### Viewing

Please contact our Office on 01302 751616 if you wish to arrange a viewing appointment for this property or require further information.











## Floor Plan Area Map





## **Energy Efficiency Graph**













These particulars, whilst believed to be accurate are set out as a general outline only for guidance and do not constitute any part of an offer or contract. Intending purchasers should not rely on them as statements of representation of fact, but must satisfy themselves by inspection or otherwise as to their accuracy. No person in this firms employment has the authority to make or give any representation or warranty in respect of the property.