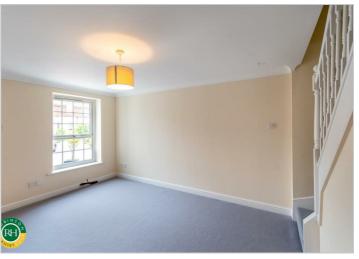

Accommodation briefly comprises; hall, cloaks / WC. Lounge, rear breakfast kitchen. integrated oven / hob, washing machine. Access to rear enclosed courtyard garden.

First floor; two good sized bedrooms and bathroom with shower. Outside; private rear low maintenance garden. Access to garage and further off road visitor parking.