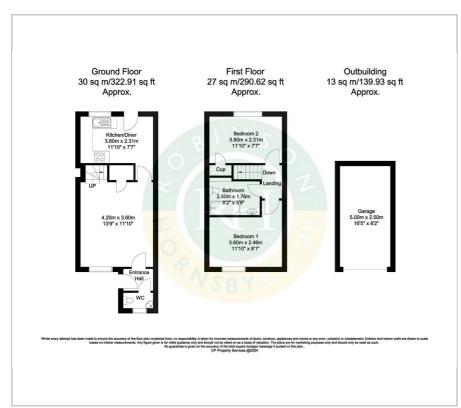

Accommodation briefly comprises; hall, cloaks / WC. Lounge, rear breakfast kitchen. integrated oven / hob, washing machine. Access to rear enclosed courtyard garden.

First floor; two good sized bedrooms and bathroom with shower. Outside; private rear low maintenance garden. Access to garage and further off road visitor parking.

## Floor Plan Area Map