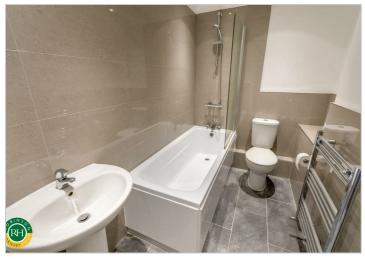

Accommodation briefly comprises; hall, cloaks / WC. Lounge, rear breakfast kitchen. integrated oven / hob, washing machine. Access to rear enclosed courtyard garden.

First floor; two good sized bedrooms and bathroom with shower. Outside; private rear low maintenance garden. Access to garage and further off road visitor parking.