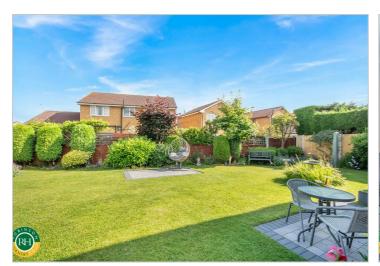

Outside; front driveway providing ample off road car parking, delightful rear gardens, being well stocked and having secluded seating areas.

- larger style detached property of around 1400 sq ft
- presented to high standards throughout
- delightful, good sized gardens
- 4 double bedrooms, bathroom and separate shower room
- large open plan living / dining room
- well appointed breakfast kitchen with integrated appliances
- integral garage, further off road parking
- viewing advised to appreciate the proportions of this fine family home
- Hungerhill School catchment (OFSTED 'Outstanding')