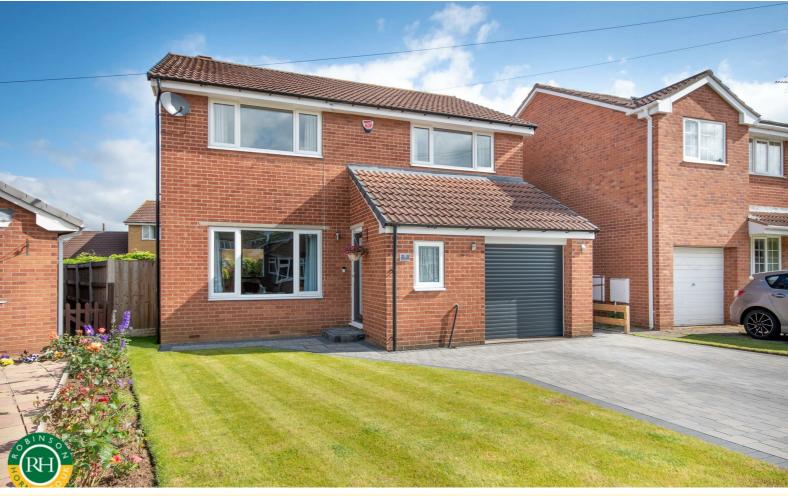

# Asking Price £325,000

Situated within generous lawned grounds, on this ever popular modern development, a very well presented 4 bedroom detached property, offering particularly well proportioned family accommodation. Briefly comprises; hallway, cloaks / WC, bright and spacious lounge with through dining area. Re fitted, contemporary styled breakfast kitchen with a range of integrated appliances, access to utility room. 1st floor; master bedroom. 3 further bedrooms (one currently used as study) house bathroom and independent shower room.

Outside; front driveway providing ample off road car parking, delightful rear gardens, being well stocked and having secluded seating areas.

- larger style detached property of around 1400 sq ft
- presented to high standards throughout
- delightful, good sized gardens
- 4 double bedrooms, bathroom and separate shower room
- large open plan living / dining room
- well appointed breakfast kitchen with integrated appliances
- integral garage, further off road parking
- viewing advised to appreciate the proportions of this fine family home
- Hungerhill School catchment (OFSTED 'Outstanding')