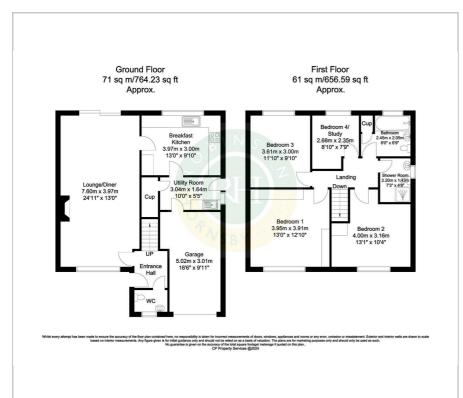

ent shower room.

Outside; front driveway providing ample off road car parking, delightful rear gardens, being well stocked and having secluded seating areas.

- larger style detached property of around 1400 sq ft
- presented to high standards throughout
- delightful, good sized gardens
- 4 double bedrooms, bathroom and separate shower room
- large open plan living / dining room
- well appointed breakfast kitchen with integrated appliances
- integral garage, further off road parking
- viewing advised to appreciate the proportions of this fine family home
- Hungerhill School catchment (OFSTED 'Outstanding')

### Viewing

Please contact our Office on 01302 751616 if you wish to arrange a viewing appointment for this property or require further information.











## Floor Plan Area Map



# Eder rpe A630 Armthorpe Leisure Centre Map data ©2024

### **Energy Efficiency Graph**













These particulars, whilst believed to be accurate are set out as a general outline only for guidance and do not constitute any part of an offer or contract. Intending purchasers should not rely on them as statements of representation of fact, but must satisfy themselves by inspection or otherwise as to their accuracy. No person in this firms employment has the authority to make or give any representation or warranty in respect of the property.