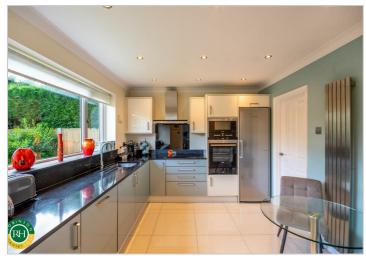

# Asking Price £325,000

Situated within generous lawned grounds, on this ever popular modern development, a very well presented 4 bedroom detached property, offering particularly well proportioned family accommodation. Briefly comprises; hallway, cloaks / WC, bright and spacious lounge with through dining area. Re fitted, contemporary styled breakfast kitchen with a range of integrated appliances, access to utility room. 1st floor; master bedroom. 3 further bedrooms (one currently used as study) house bathroom and independent shower room.

Outside; front driveway providing ample off road car parking, delightful rear gardens, being well stocked and having secluded seating areas.

- larger style detached property of around 1400 sq ft
- presented to high standards throughout
- delightful, good sized gardens
- 4 double bedrooms, bathroom and separate shower room
- large open plan living / dining room
- well appointed breakfast kitchen with integrated appliances
- integral garage, further off road parking
- viewing advised to appreciate the proportions of this fine family home
- Hungerhill School catchment (OFSTED 'Outstanding')