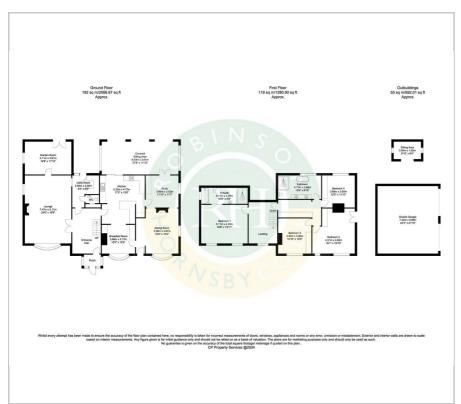

aking in the surroundings, space to both sides for storage ideal for garden furniture.

- Stunning, executive house renovated (2021) to a high standard
- Enveloped by fields coupled with private gardens
- 4 well appointed double bedrooms with luxurious ensuite
- 4 reception areas offering a verstaile layout
- Double gated entrance with double garage and carport
- Fantastic glazed sheltered area ideal entertaining
- Nestled on the edge of the village yet easy access to amenities
- A host fo resturants, cafes and boutiques shops within Tickhill
- Comprehensive security system
- Freehold, council tax band F

### Viewing

Please contact our Office on 01302 751616 if you wish to arrange a viewing appointment for this property or require further information.











#### Floor Plan Area Map





### **Energy Efficiency Graph**













These particulars, whilst believed to be accurate are set out as a general outline only for guidance and do not constitute any part of an offer or contract. Intending purchasers should not rely on them as statements of representation of fact, but must satisfy themselves by inspection or otherwise as to their accuracy. No person in this firms employment has the authority to make or give any representation or warranty in respect of the property.