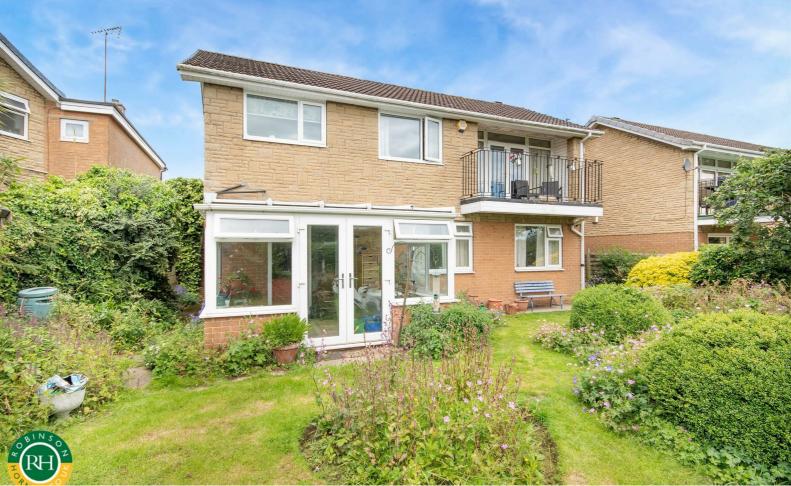

# 72 Lancaster Crescent Tickhill, Doncaster, DN11 9QB Asking Price £380,000

A rare opportunity to market a deceptively spacious four bedroom detached house occupying an enviable position on this sought after roadway with open aspect views to the rear. The property in brief comprises; entrance porch, hallway, cloaks/WC, lounge with feature fireplace and balcony, dining room, fitted kitchen to the first floor. Master bedroom with dressing room and en suite facilities, three further good sized bedrooms, conservatory extension and family bathroom to the ground floor. Outside; front garden and driveway providing ample off road parking, double garage and established rear enclosed garden with open aspect views. Ideally located close to local amenities this fantastic family home is priced to allow for some further modernisation and must be viewed to be appreciated.

- Detached house
- Four good sized bedrooms
- Deceptively spacious property
- Elevated Lounge with balcony to the rear
- Fitted kitchen
- Master bedroom with dressing room and en suite facilities
- Conservatory extension
- Ample off road parking and double garage
- Stunning open aspect views to rear
- Must be viewed