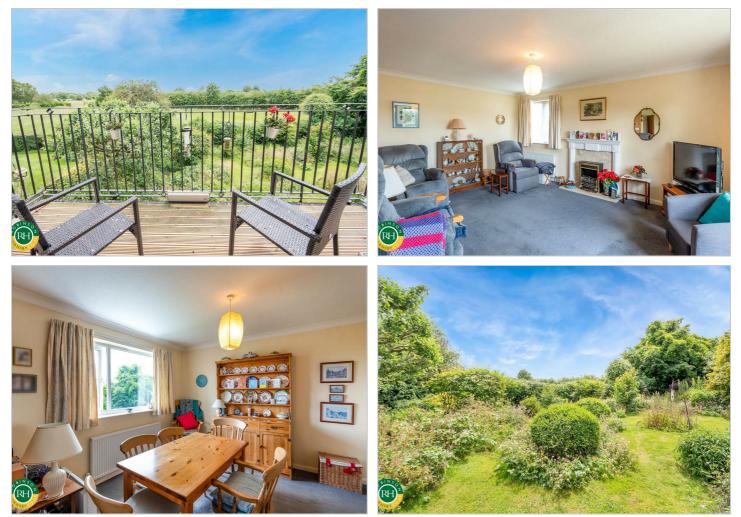

# 72 Lancaster Crescent Tickhill, Doncaster, DN11 9QB Asking Price £380,000

A rare opportunity to market a deceptively spacious four bedroom detached house occupying an enviable position on this sought after roadway with open aspect views to the rear. The property in brief comprises; entrance porch, hallway, cloaks/WC, lounge with feature fireplace and balcony, dining room, fitted kitchen to the first floor. Master bedroom with dressing room and en suite facilities, three further good sized bedrooms, conservatory extension and family bathroom to the ground floor. Outside; front garden and driveway providing ample off road parking, double garage and established rear enclosed garden with open aspect views. Ideally located close to local amenities this fantastic family home is priced to allow for some further modernisation and must be viewed to be appreciated.

- Detached house
- Four good sized bedrooms
- Deceptively spacious property
- Elevated Lounge with balcony to the rear
- Fitted kitchen
- Master bedroom with dressing room and en suite facilities
- Conservatory extension
- Ample off road parking and double garage
- Stunning open aspect views to rear
- Must be viewed