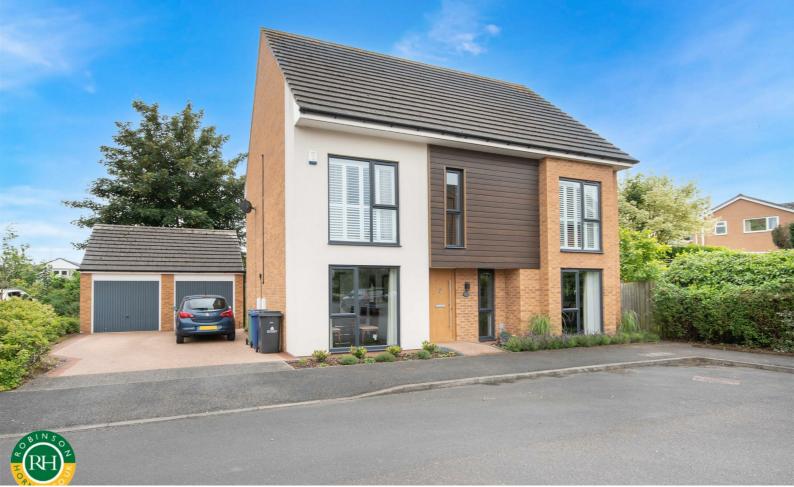

## 28 Pasture Way Tickhill, Doncaster, DN11 9AU Asking Price £415,000

Welcome to this charming detached house located on Pasture Way in the picturesque village of Tickhill. This property offers two spacious reception rooms, perfect for entertaining guests, and features a bright and spacious open plan living / dining kitchen, with the kitchen having integrated appliances as well as island unit. With four bedrooms, there is ample space for a growing family or for those who enjoy having a home office or guest room.

The two bathrooms in this house are both well presented, with the master en suite being recently re fitted, whilst two of the bedrooms have a wide range of fitted wardrobes.

Outside, a wide driveway leads to a substantial double garage and ample off road parking. The rear gardens are mainly lawned, enjoy a good degree of privacy, screened with mature trees, and features a secluded patio.