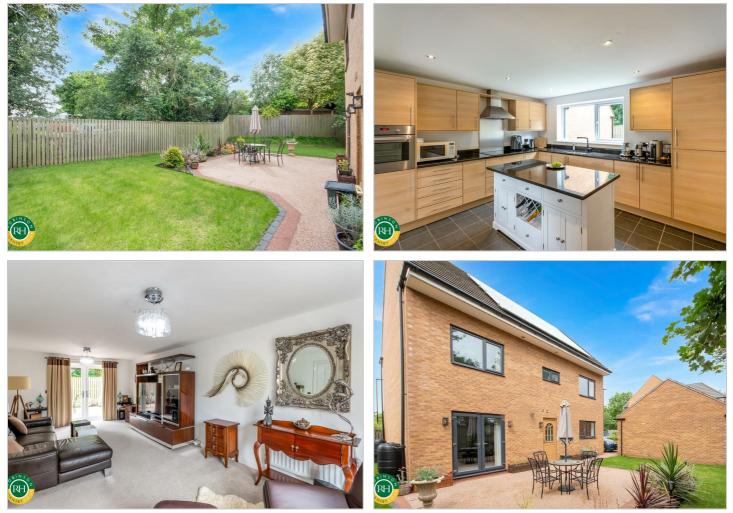

## 28 Pasture Way Tickhill, Doncaster, DN11 9AU Asking Price £415,000

Welcome to this charming detached house located on Pasture Way in the picturesque village of Tickhill. This property offers two spacious reception rooms, perfect for entertaining guests, and features a bright and spacious open plan living / dining kitchen, with the kitchen having integrated appliances as well as island unit. With four bedrooms, there is ample space for a growing family or for those who enjoy having a home office or guest room.

The two bathrooms in this house are both well presented, with the master en suite being recently re fitted, whilst two of the bedrooms have a wide range of fitted wardrobes.

Outside, a wide driveway leads to a substantial double garage and ample off road parking. The rear gardens are mainly lawned, enjoy a good degree of privacy, screened with mature trees, and features a secluded patio.