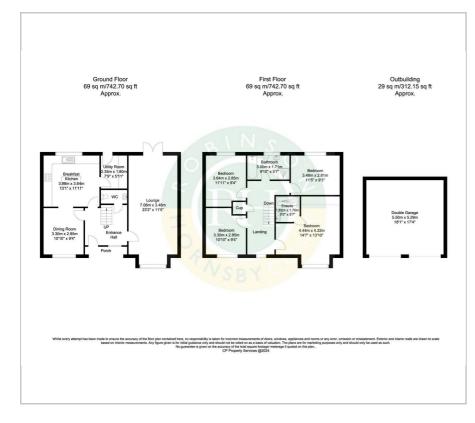

s, which as well as providing a source of electricity (to heat water and power the lighting / appliances), also stores power which can be retained for future use.

- highly energy efficient family home
- well presented, secluded plot at head of the cul de sac
- double garage along with ample further parking
- exceptional standard of contemporary living
- 4 generous bedrooms with new en suite shower room to master
- excellent amenities available within Tickhill
- good motorway links and accees to City Centre
- vendor owned solar panels
- utility room / ground floor WC

2

• overalll, a fine family home in an exclusive setting

**°°∎**72



Please contact our Office on 01302 751616 if you wish to arrange a viewing appointment for this property or require further information.

## Floor Plan



## Area Map



## Energy Efficiency Graph





These particulars, whilst believed to be accurate are set out as a general outline only for guidance and do not constitute any part of an offer or contract. Intending purchasers should not rely on them as statements of representation of fact, but must satisfy themselves by inspection or otherwise as to their accuracy. No person in this firms employment has the authority to make or give any representation or warranty in respect of the property.

Robinson Hornsby, 12 Market Place, Tickhill, Doncaster, South Yorkshire, DN11 9HT Tel: 01302 751616 Email: enquiries@robinsonhornsby.co.uk https://www.robinsonhornsby.co.uk