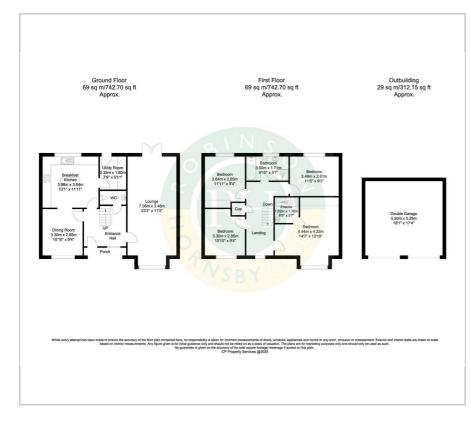

s, which as well as providing a source of electricity (to heat water and power the lighting / appliances), also stores power which can be retained for future use.

- highly energy efficient family home
- well presented, secluded plot at head of the cul de sac
- double garage along with ample further parking
- exceptional standard of contemporary living
- 4 generous bedrooms with new en suite shower room to master
- excellent amenities available within Tickhill
- good motorway links and accees to City Centre
- vendor owned solar panels
- utility room / ground floor WC

2

• overalll, a fine family home in an exclusive setting

**°°∎**72



Please contact our Office on 01302 751616 if you wish to arrange a viewing appointment for this property or require further information.

## Floor Plan



## Area Map



## Energy Efficiency Graph





These particulars, whilst believed to be accurate are set out as a general outline only for guidance and do not constitute any part of an offer or contract. Intending purchasers should not rely on them as statements of representation of fact, but must satisfy themselves by inspection or otherwise as to their accuracy. No person in this firms employment has the authority to make or give any representation or warranty in respect of the property.

Robinson Hornsby, 12 Market Place, Tickhill, Doncaster, South Yorkshire, DN11 9HT Tel: 01302 751616 Email: enquiries@robinsonhornsby.co.uk https://www.robinsonhornsby.co.uk