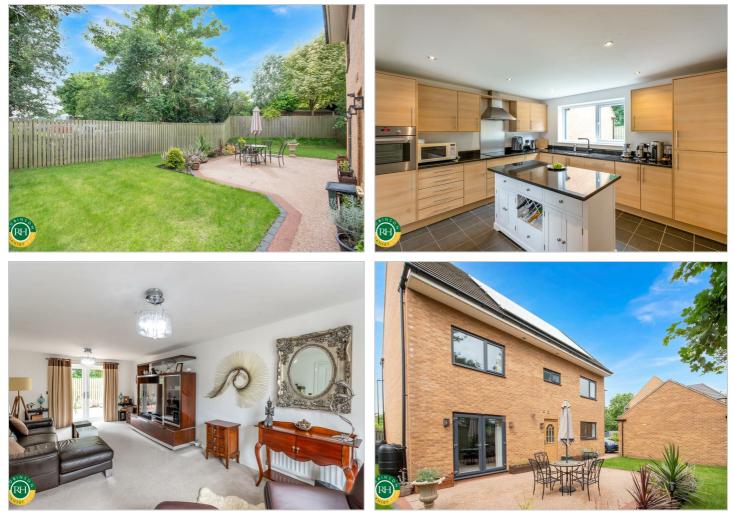

## 28 Pasture Way Tickhill, Doncaster, DN11 9AU Asking Price £425,000

Welcome to this charming detached house located on Pasture Way in the picturesque village of Tickhill. This property offers two spacious reception rooms, perfect for entertaining guests, and features a bright and spacious open plan living / dining kitchen, with the kitchen having integrated appliances as well as island unit. With four bedrooms, there is ample space for a growing family or for those who enjoy having a home office or guest room.

The two bathrooms in this house are both well presented, with the master en suite being recently re fitted, whilst two of the bedrooms have a wide range of fitted wardrobes.

Outside, a wide driveway leads to a substantial double garage and ample off road parking. The rear gardens are mainly lawned, enjoy a good degree of privacy, screened with mature trees, and features a secluded patio.