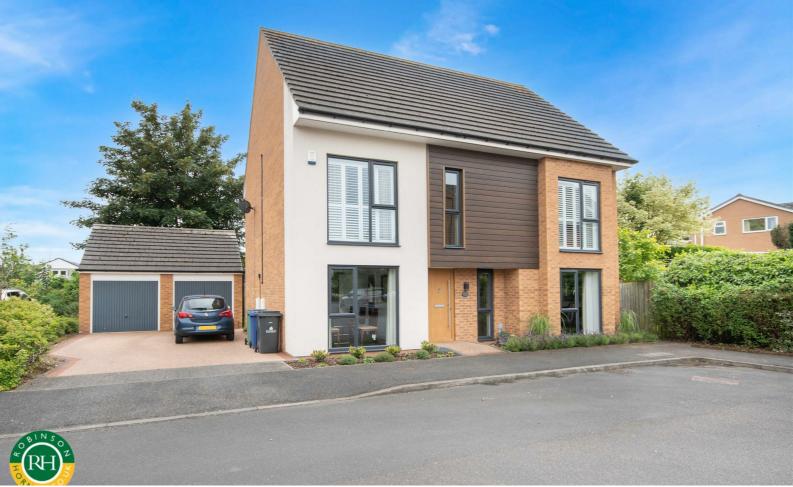

## 28 Pasture Way Tickhill, Doncaster, DN11 9AU Asking Price £425,000

Welcome to this charming detached house located on Pasture Way in the picturesque village of Tickhill. This property offers two spacious reception rooms, perfect for entertaining guests, and features a bright and spacious open plan living / dining kitchen, with the kitchen having integrated appliances as well as island unit. With four bedrooms, there is ample space for a growing family or for those who enjoy having a home office or guest room.

The two bathrooms in this house are both well presented, with the master en suite being recently re fitted, whilst two of the bedrooms have a wide range of fitted wardrobes.

Outside, a wide driveway leads to a substantial double garage and ample off road parking. The rear gardens are mainly lawned, enjoy a good degree of privacy, screened with mature trees, and features a secluded patio.

- highly energy efficient family home
- well presented, secluded plot at head of the cul de sac
- double garage along with ample further parking
- exceptional standard of contemporary living
- 4 generous bedrooms with new en suite shower room to master
- excellent amenities available within Tickhill
- good motorway links and accees to City Centre
- vendor owned solar panels
- utility room / ground floor WC