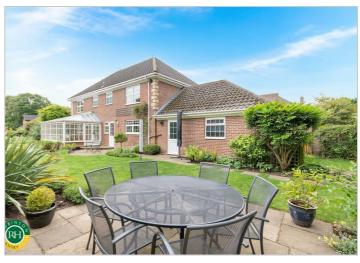

## Asking Price £675,000

A substantial executive detached family home occupying a superb plot on arguably one of the most exclusive developments within Doncaster. Situated on the edge of this select development occupying a corner position boasting manicured wrap around gardens. Upon entrance there is an elegant hallway with cloaks/wc, light and inviting dual aspect lounge with living flame gas fire, twin opening doors through to a delightful garden room with underfloor heating and ample space for table and seating with access to the landscaped gardens, modern kitchen with an array on units together with built in Neff appliances, central island and ample space for dining table, integral door to double garage. To the first floor there is a galleried landing with space for seating area and useful built in storage cupboard, principal bedroom with a range of quality fitted furniture, modern ensuite shower room, further 2 guest bedrooms with built in stylish wardrobes and a further 4th bedroom, 4 piece family bathroom. Outside, there is a double driveway together with a double garage, surrounding gardens laid to well stocked borders, attractive plants and shrubs along with patio and lawn making this a perfect family home.

- Executive property within a select development
- 4 Double bedrooms with ensuite to master
- Fitted wardrobes to 3 of the bedrooms
- Inviting dual aspect lounge with firplace
- Newly installed windows and doors
- Garden room with underfloor heating and French doors to gardens
- Modern kitchen with central Island and an array of Neff appliances
- Home office to ground floor
- Manicured gardens with well stocked borders and patio
- Freehold, council tax band G