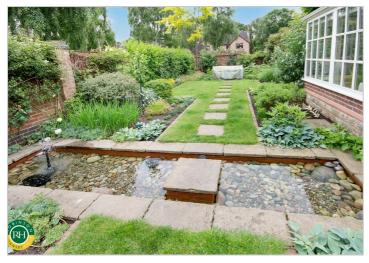

## Asking Price £675,000

A substantial executive detached family home occupying a superb plot on arguably one of the most exclusive developments within Doncaster. Situated on the edge of this select development occupying a corner position boasting manicured wrap around gardens. Upon entrance there is an elegant hallway with cloaks/wc, light and inviting dual aspect lounge with living flame gas fire, twin opening doors through to a delightful garden room with underfloor heating and ample space for table and seating with access to the landscaped gardens, modern kitchen with an array on units together with built in Neff appliances, central island and ample space for dining table, integral door to double garage. To the first floor there is a galleried landing with space for seating area and useful built in storage cupboard, principal bedroom with a range of quality fitted furniture, modern ensuite shower room, further 2 guest bedrooms with built in stylish wardrobes and a further 4th bedroom, 4 piece family bathroom. Outside, there is a double driveway together with a double garage, surrounding gardens laid to well stocked borders, attractive plants and shrubs along with patio and lawn making this a perfect family home.

- Executive property within a select development
- 4 Double bedrooms with ensuite to master
- Fitted wardrobes to 3 of the bedrooms
- Inviting dual aspect lounge with firplace
- Newly installed windows and doors
- Garden room with underfloor heating and French doors to gardens
- Modern kitchen with central Island and an array of Neff appliances
- Home office to ground floor
- Manicured gardens with well stocked borders and patio
- Freehold, council tax band G