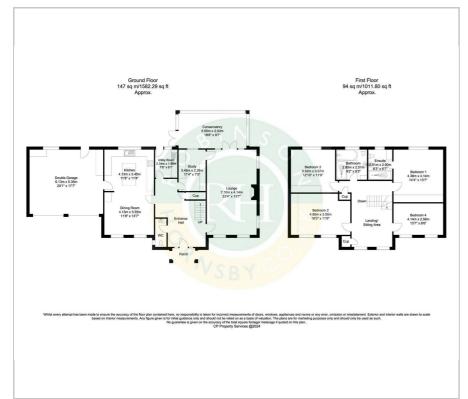

garage, surrounding gardens laid to well stocked borders, attractive plants and shrubs along with patio and lawn making this a perfect family home.

- Executive property within a select development
- 4 Double bedrooms with ensuite to master
- Fitted wardrobes to 3 of the bedrooms
- Inviting dual aspect lounge with firplace
- Newly installed windows and doors
- Garden room with underfloor heating and French doors to gardens
- Modern kitchen with central Island and an array of Neff appliances
- Home office to ground floor
- Manicured gardens with well stocked borders and patio
- Freehold, council tax band G

### Viewing

Please contact our Office on 01302 751616 if you wish to arrange a viewing appointment for this property or require further information.











### Floor Plan Area Map





### **Energy Efficiency Graph**













These particulars, whilst believed to be accurate are set out as a general outline only for guidance and do not constitute any part of an offer or contract. Intending purchasers should not rely on them as statements of representation of fact, but must satisfy themselves by inspection or otherwise as to their accuracy. No person in this firms employment has the authority to make or give any representation or warranty in respect of the property.