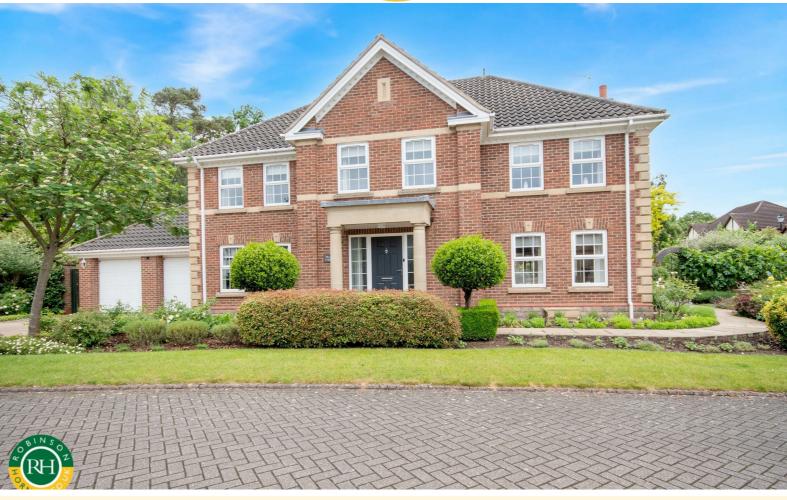

# 1 Oaklands

Bessacarr, Doncaster, DN4 6XW

## Asking Price £675,000

A substantial executive detached family home occupying a superb plot on arguably one of the most exclusive developments within Doncaster. Situated on the edge of this select development occupying a corner position boasting manicured wrap around gardens. Upon entrance there is an elegant hallway with cloaks/wc, light and inviting dual aspect lounge with living flame gas fire, twin opening doors through to a delightful garden room with underfloor heating and ample space for table and seating with access to the landscaped gardens, modern kitchen with an array on units together with built in Neff appliances, central island and ample space for dining table, integral door to double garage. To the first floor there is a galleried landing with space for seating area and useful built in storage cupboard, principal bedroom with a range of quality fitted furniture, modern ensuite shower room, further 2 guest bedrooms with built in stylish wardrobes and a further 4th bedroom, 4 piece family bathroom. Outside, there is a double driveway together with a double garage, surrounding gardens laid to well stocked borders, attractive plants and shrubs along with patio and lawn making this a perfect family home.