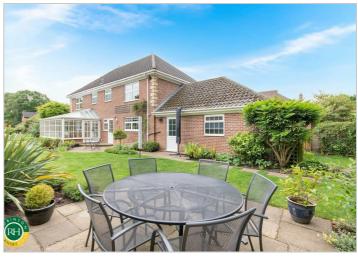

# Asking Price £695,000

A substantial executive detached family home occupying a superb plot on arguably one of the most exclusive developments within Doncaster. Situated on the edge of this select development occupying a corner position boasting manicured wrap around gardens. Upon entrance there is an elegant hallway with cloaks/wc, light and inviting dual aspect lounge with living flame gas fire, twin opening doors through to a delightful garden room with underfloor heating and ample space for table and seating with access to the landscaped gardens, modern kitchen with an array on units together with built in Neff appliances, central island and ample space for dining table, integral door to double garage. To the first floor there is a galleried landing with space for seating area and useful built in storage cupboard, principal bedroom with a range of quality fitted furniture, modern ensuite shower room, further 2 guest bedrooms with built in stylish wardrobes and a further 4th bedroom, 4 piece family bathroom. Outside, there is a double driveway together with a double garage, surrounding gardens laid to well stocked borders, attractive plants and shrubs along with patio and lawn making this a perfect family home.

- Executive property within a select development
- 4 Double bedrooms with ensuite to master
- Fitted wardrobes to 3 of the bedrooms
- Inviting dual aspect lounge with firplace
- Newly installed windows and doors
- Garden room with underfloor heating and French doors to gardens
- Modern kitchen with central Island and an array of Neff appliances
- Home office to ground floor
- Manicured gardens with well stocked borders and patio
- Freehold, council tax band G