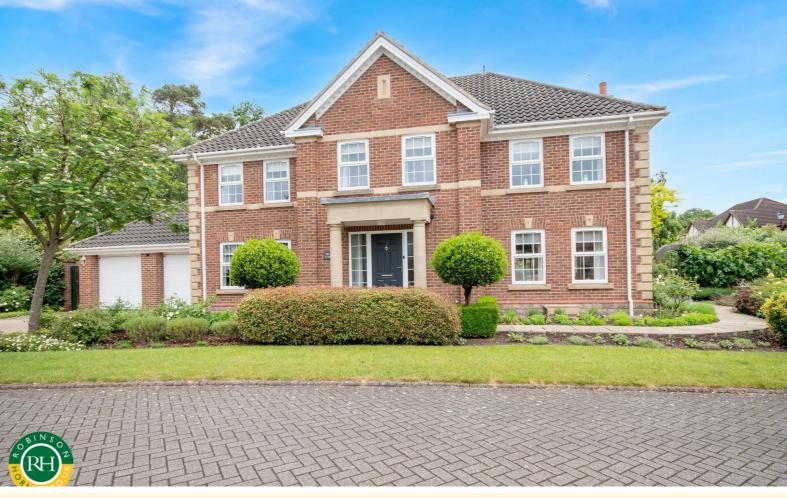

# 1 Oaklands

Bessacarr, Doncaster, DN4 6XW

# Asking Price £695,000

A substantial executive detached family home occupying a superb plot on arguably one of the most exclusive developments within Doncaster. Situated on the edge of this select development occupying a corner position boasting manicured wrap around gardens. Upon entrance there is an elegant hallway with cloaks/wc, light and inviting dual aspect lounge with living flame gas fire, twin opening doors through to a delightful garden room with underfloor heating and ample space for table and seating with access to the landscaped gardens, modern kitchen with an array on units together with built in Neff appliances, central island and ample space for dining table, integral door to double garage. To the first floor there is a galleried landing with space for seating area and useful built in storage cupboard, principal bedroom with a range of quality fitted furniture, modern ensuite shower room, further 2 guest bedrooms with built in stylish wardrobes and a further 4th bedroom, 4 piece family bathroom. Outside, there is a double driveway together with a double garage, surrounding gardens laid to well stocked borders, attractive plants and shrubs along with patio and lawn making this a perfect family home.