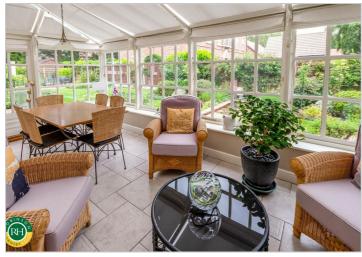

# Asking Price £695,000

A substantial executive detached family home occupying a superb plot on arguably one of the most exclusive developments within Doncaster. Situated on the edge of this select development occupying a corner position boasting manicured wrap around gardens. Upon entrance there is an elegant hallway with cloaks/wc, light and inviting dual aspect lounge with living flame gas fire, twin opening doors through to a delightful garden room with underfloor heating and ample space for table and seating with access to the landscaped gardens, modern kitchen with an array on units together with built in Neff appliances, central island and ample space for dining table, integral door to double garage. To the first floor there is a galleried landing with space for seating area and useful built in storage cupboard, principal bedroom with a range of quality fitted furniture, modern ensuite shower room, further 2 guest bedrooms with built in stylish wardrobes and a further 4th bedroom, 4 piece family bathroom. Outside, there is a double driveway together with a double garage, surrounding gardens laid to well stocked borders, attractive plants and shrubs along with patio and lawn making this a perfect family home.

- Executive property within a select development
- 4 Double bedrooms with ensuite to master
- Fitted wardrobes to 3 of the bedrooms
- Inviting dual aspect lounge with firplace
- Newly installed windows and doors
- Garden room with underfloor heating and French doors to gardens
- Modern kitchen with central Island and an array of Neff appliances
- Home office to ground floor
- Manicured gardens with well stocked borders and patio
- Freehold, council tax band G