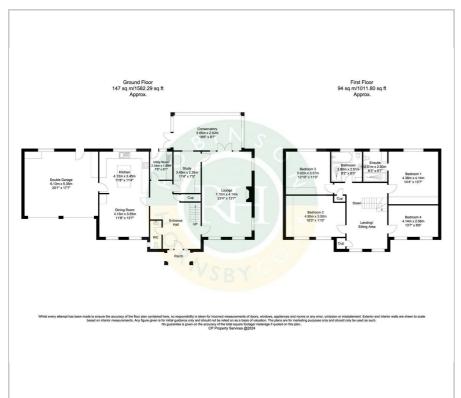

garage, surrounding gardens laid to well stocked borders, attractive plants and shrubs along with patio and lawn making this a perfect family home.

- Executive property within a select development
- 4 Double bedrooms with ensuite to master
- Fitted wardrobes to 3 of the bedrooms
- Inviting dual aspect lounge with firplace
- Newly installed windows and doors
- Garden room with underfloor heating and French doors to gardens
- Modern kitchen with central Island and an array of Neff appliances
- Home office to ground floor
- Manicured gardens with well stocked borders and patio
- Freehold, council tax band G

#### Viewing

Please contact our Office on 01302 751616 if you wish to arrange a viewing appointment for this property or require further information.











## Floor Plan Area Map





## **Energy Efficiency Graph**













These particulars, whilst believed to be accurate are set out as a general outline only for guidance and do not constitute any part of an offer or contract. Intending purchasers should not rely on them as statements of representation of fact, but must satisfy themselves by inspection or otherwise as to their accuracy. No person in this firms employment has the authority to make or give any representation or warranty in respect of the property.