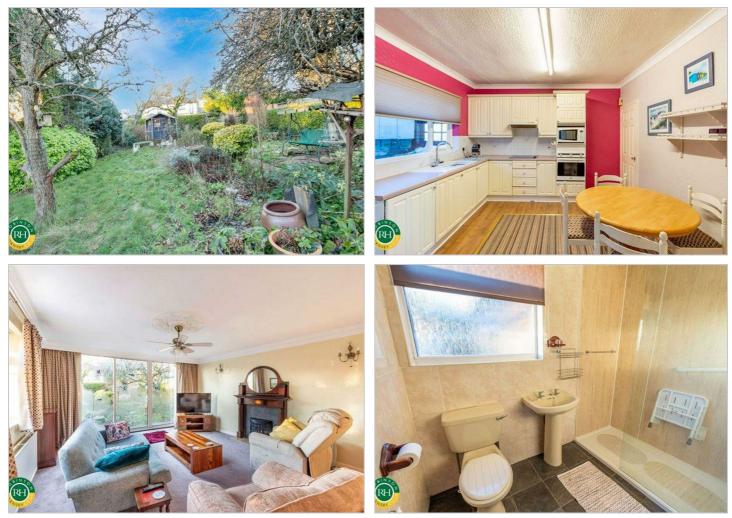

# 8 Brompton Road Sprotbrough, Doncaster, DN5 7LB Asking Price £375,000

Positioned on a generous plot, within this exclusive residential setting, a traditional detached bungalow, in need of some general upgrading. The well proportioned accommodation briefly comprises of; reception hall, rear lounge, breakfast kitchen, 3 bedrooms and bathroom. Outside; mature, well screened rear gardens, patio and seating areas. Front gardens, driveway provides off road parking which in turn leads to garage.