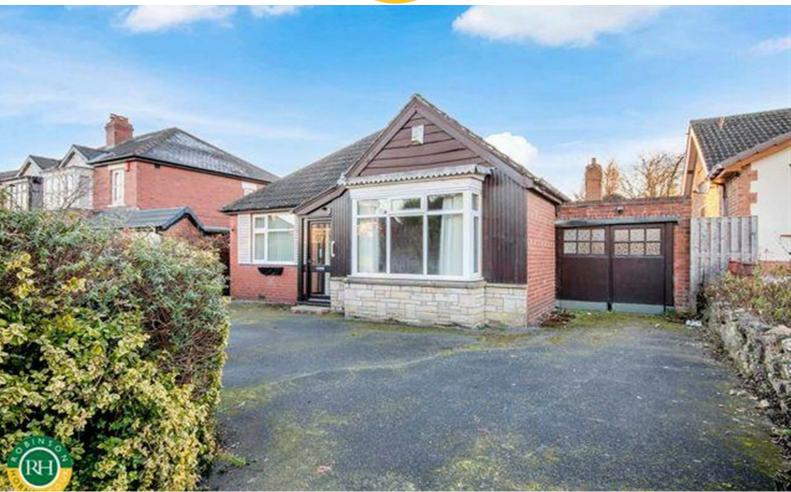

# 8 Brompton Road Sprotbrough, Doncaster, DN5 7LB Asking Price £375,000

Positioned on a generous plot, within this exclusive residential setting, a traditional detached bungalow, in need of some general upgrading. The well proportioned accommodation briefly comprises of; reception hall, rear lounge, breakfast kitchen, 3 bedrooms and bathroom. Outside; mature, well screened rear gardens, patio and seating areas. Front gardens, driveway provides off road parking which in turn leads to garage.