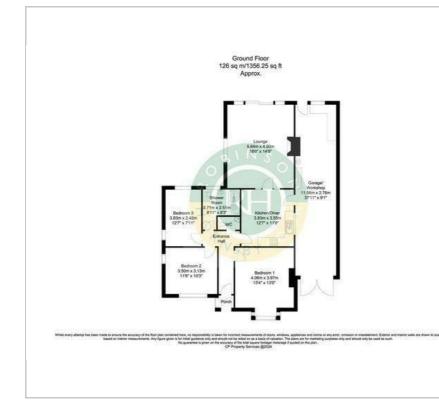

eened rear gardens, patio and seating areas. Front gardens, driveway provides off road parking which in turn leads to garage.

Local facilities in Sprotbrough village lie within comfortable walking distance.

This is a rare opportunity to acquire a fine property, with a great deal of potential.

### Viewing

Please contact our Office on 01302 751616 if you wish to arrange a viewing appointment for this property or require further information.

- traditional detached bungalow, with further scope to improve
- highly sought after location
- close to amenities within the village
- good sized plot (0.15 acre)
- parking area and garage
- easy access to motorway (A1), city centre and mainline railway
- open countryside nearby
- around 1350 sq ft of living space



#### Floor Plan

#### Area Map





## Energy Efficiency Graph





These particulars, whilst believed to be accurate are set out as a general outline only for guidance and do not constitute any part of an offer or contract. Intending purchasers should not rely on them as statements of representation of fact, but must satisfy themselves by inspection or otherwise as to their accuracy. No person in this firms employment has the authority to make or give any representation or warranty in respect of the property.

Robinson Hornsby, 12 Market Place, Tickhill, Doncaster, South Yorkshire, DN11 9HT Tel: 01302 751616 Email: enquiries@robinsonhornsby.co.uk https://www.robinsonhornsby.co.uk